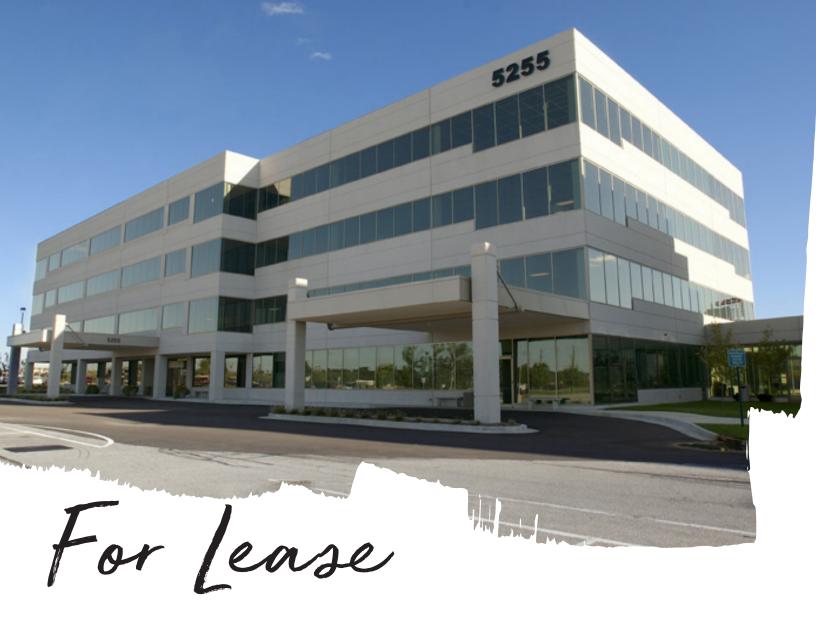

## Franciscan Health Greenwood Professional Center II

- Available | 2,430 RSF
- 133,000 SF, 4-story building attached to Franciscan Health flagship Greenwood hospital
- Two ambulatory surgery centers with adjacent radiology and lab services
- Great tenant mix with excellent parking and covered patient drop-off area

## 5255 East Stop 11 Road Indianapolis, IN 46237

Bruce Gordon Senior Vice President

+1 317 810 7008

bruce.gordon@am.jll.com

indyofficelistings.com