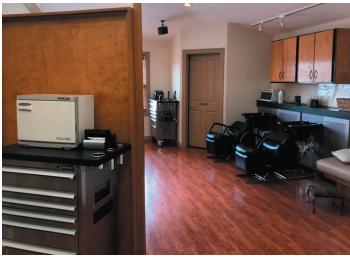

able: 1,600 SF Rental Rate: \$14.00 /SF/Yr (Plus CAM) Property Type: Office Year Built: 1998 Zoning: B-1 Neighborhood Business

Suite 200





Location, Location , Location. This second floor suite is an absolute dream space right in the hearty of Chevy Chase. The space was recently a salon but would be ideal for multiple other types of businesses wanting either open space throughout or could be divided into private offices as well. Onsite owner with salon on the first floor that provides wonderful maintenance of the building. Free parking right next to the building as well. You don't want to miss this!



LAURA ADAMS 859-333-6024 ladams@schradercommercial.com

444 E Main Street, Suite 110 PO Box 21793 Lexington, KY 40522



859-288-5008 / schradercommercial.com

## **Property Photos**