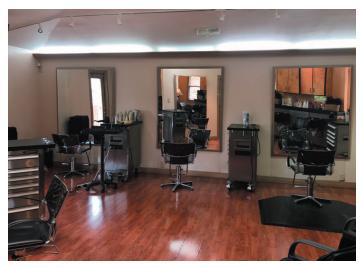

le: 1,600 SF Rental Rate: \$14.00 /SF/Yr (Plus CAM) Property Type: Office Year Built: 1998 Zoning: B-1 Neighborhood Business

Suite 200





Location, Location , Location. This second floor suite is an absolute dream space right in the hearty of Chevy Chase. The space was recently a salon but would be ideal for multiple other types of businesses wanting either open space throughout or could be divided into private offices as well. Onsite owner with salon on the first floor that provides wonderful maintenance of the building. Free parking right next to the building as well. You don't want to miss this!



LAURA ADAMS 859-333-6024 ladams@schradercommercial.com

444 E Main Street, Suite 110 PO Box 21793 Lexington, KY 40522



859-288-5008 / schradercommercial.com

## **Property Photos**