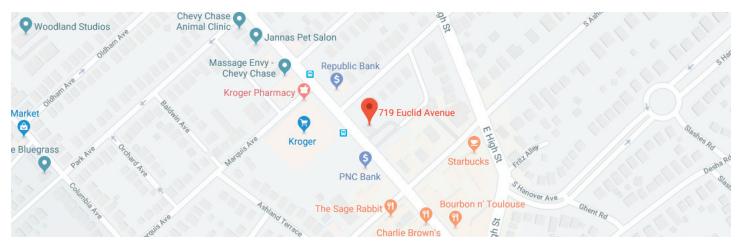

## FOR LEASE 719 Euclid Ave, Lexington, KY 40502

## \$14.00 /SF/Yr



## Space Available: 1,600 SF Rental Rate: \$14.00 /SF/Yr (Plus CAM) Property Type: Office Year Built: 1998 Zoning: B-1 Neighborhood Business

Suite 200





Location, Location , Location. This second floor suite is an absolute dream space right in the hearty of Chevy Chase. The space was recently a salon but would be ideal for multiple other types of businesses wanting either open space throughout or could be divided into private offices as well. Onsite owner with salon on the first floor that provides wonderful maintenance of the building. Free parking right next to the building as well. You don't want to miss this!



LAURA ADAMS 859-333-6024 ladams@schradercommercial.com

444 E Main Street, Suite 110 PO Box 21793 Lexington, KY 40522



859-288-5008 / schradercommercial.com

## **Property Photos**