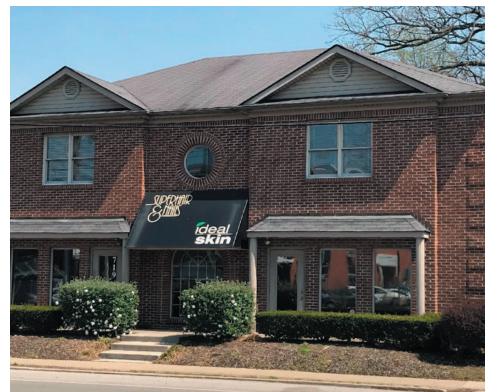

## FOR LEASE 719 Euclid Ave, Lexington, KY 40502

## Space Available: 1,600 SF Rental Rate: \$14.00 /SF/Yr (Plus CAM) Property Type: Office Year Built: 1998 Zoning: B-1 Neighborhood Business

Suite 200

Location, Location , Location. This second floor suite is an absolute dream space right in the hearty of Chevy Chase. The space was recently a salon but would be ideal for multiple other types of businesses wanting either open space throughout or could be divided into private offices as well. Onsite owner with salon on the first floor that provides wonderful maintenance of the building. Free parking right next to the building as well. You don't want to miss this!