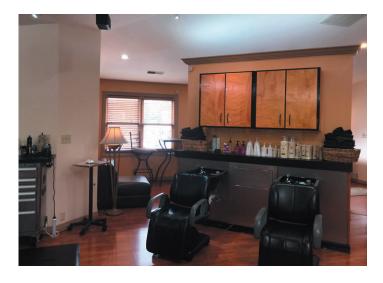

1,600 SF Rental Rate: \$14.00 /SF/Yr (Plus CAM) Property Type: Office Year Built: 1998 Zoning: B-1 Neighborhood Business

Suite 200





Location, Location , Location. This second floor suite is an absolute dream space right in the hearty of Chevy Chase. The space was recently a salon but would be ideal for multiple other types of businesses wanting either open space throughout or could be divided into private offices as well. Onsite owner with salon on the first floor that provides wonderful maintenance of the building. Free parking right next to the building as well. You don't want to miss this!



LAURA ADAMS 859-333-6024 ladams@schradercommercial.com

444 E Main Street, Suite 110 PO Box 21793 Lexington, KY 40522



859-288-5008 / schradercommercial.com

## **Property Photos**