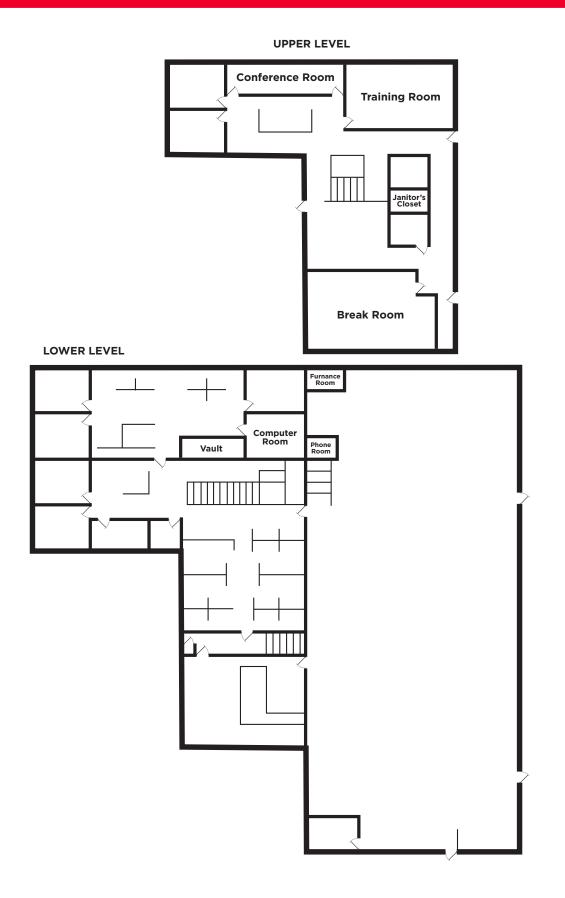

+1 801 322 2000 +1 801 322 2040

+1 801 303 5485 rick.newton@cushwake.com phillip.eilers@cushwake.com jon.schreck@cushwake.com cushmanwakefield.com

37,900 SF Industrial building on 3.67 acres, concrete tilt up construction 28,600 SF warehouse, 9,300 SF office on 2 levels, 26' clear height in warehouse, T-8 lighting

## **Property Highlights**

- For Sale: \$2,100,000
- Great high visibility location just off highway 6
- 26' clear height
- T-8 lighting
- Fenced yard

**Rick Newton** 

**Phillip Eilers** 

Director

Associate +1 801 303 5426 · Covered dock area

• 40 x 45 column spacing

• Gas heaters and radiant heat tubes in warehouse

• Monument & pylon signage

Warehouse racking included

**Jon Schreck** Associate +1 801 303 5531 170 South Main Street, Suite 1600 Salt Lake City, UT 84101 +1 801 322 2000