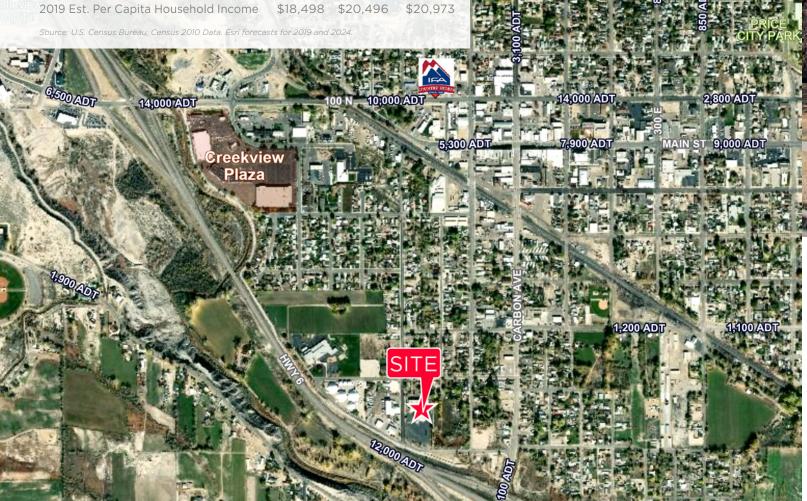

2019 Est. Median Household Income

2019 Est. Avg. Household Income

FOR SALE

\$36,988

\$45,889 \$56,257

\$47,071

## **565 South 300 West**

5 Mile

13,907

13,705

5,030

4,946

\$47,970

\$57,698

## **Demographics** 1 Mile 3 Mile 2019 Estimated Population 3,571 12,190 2024 Projected Population 3.475 12,031 2019 Estimated Households 1,428 4,392 4,325 2024 Projected Households 1,388

**Rick Newton** Director