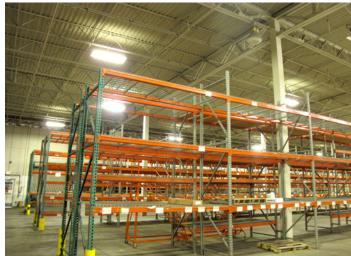

• 40 x 45 column spacing

• Gas heaters and radiant heat tubes in warehouse

• Monument & pylon signage

Warehouse racking included

**Jon Schreck** Associate +1 801 303 5531 170 South Main Street, Suite 1600 Salt Lake City, UT 84101 +1 801 322 2000