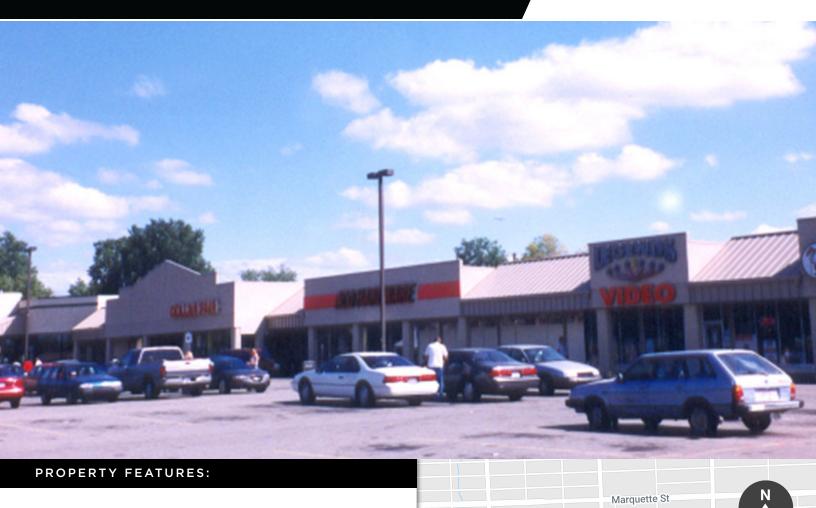

## FOR LEASE

IGA / INKSTER CENTER 30219 CHERRY HILL ROAD INKSTER, MI 48141

- 35,000 SF neighborhood retail strip center
- 16,500 SF available for lease; one suite at 6,500 SF and one suite at 10,000 SF
- Join IGA, Dollar Store, Little Caeser's, China Hut & Barber Shop.
- Located on Cherry Hill at Henry Ruff between
   Middlebelt & Merriman on the southeast corner
- Lease rate is \$10.00 per SF/NNN