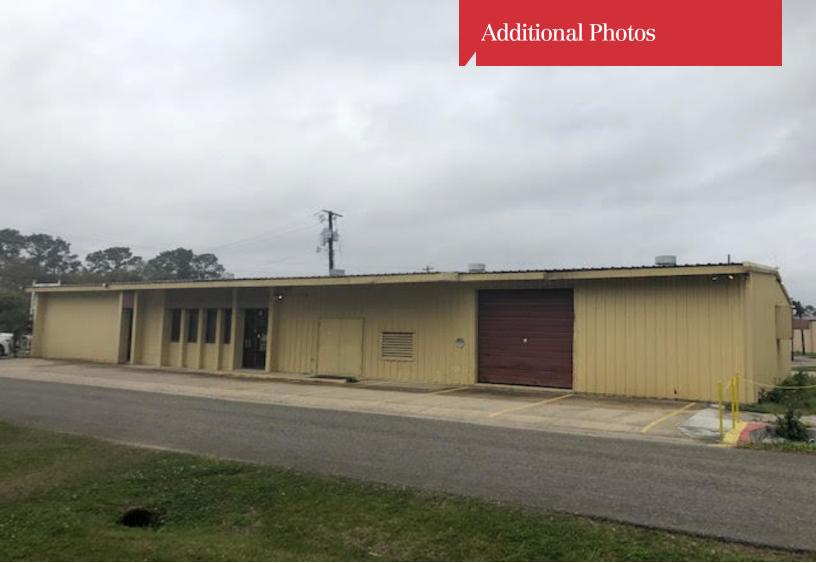

### **Property Overview**

The subject property is a 5,000+ foot building in a great location perfect for retail or office use. The office/retail area floor plan consists of 6 offices, 1 large salon, 2 restrooms, kitchen, laundry room and reception/waiting area. There is also a side private patio that could be used for an additional entrance. The warehouse is approximately 2,515 square feet with a grade level, roll-up door and built in storage racks. Eave heights are approximately 12 feet. The property has a great visibility and sits at the corner of Avalon and Pinhook and also includes the adjacent lot on Avalon that is stabilized for overflow parking or storage. There are a total of 16 striped, surface parking spots currently.