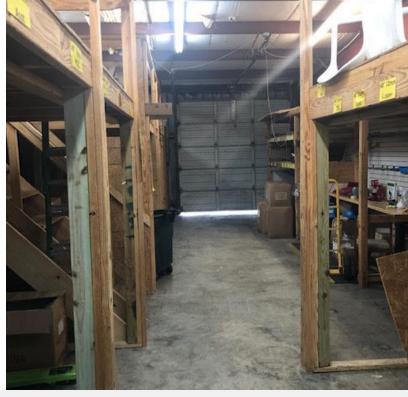

### **Property Overview**

The subject property is a 5,000+ foot building in a great location perfect for retail or office use. The office/retail area floor plan consists of 6 offices, 1 large salon, 2 restrooms, kitchen, laundry room and reception/waiting area. There is also a side private patio that could be used for an additional entrance. The warehouse is approximately 2,515 square feet with a grade level, roll-up door and built in storage racks. Eave heights are approximately 12 feet. The property has a great visibility and sits at the corner of Avalon and Pinhook and also includes the adjacent lot on Avalon that is stabilized for overflow parking or storage. There are a total of 16 striped, surface parking spots currently.