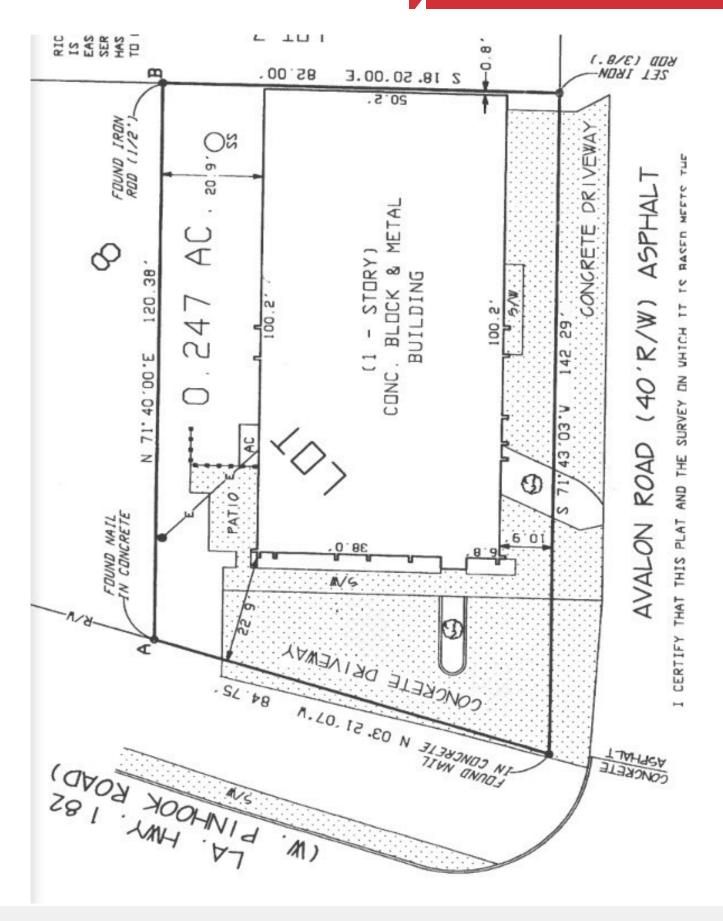

## Site Plan

806 E. St. Mary Boulevard Lafayette, LA 70503 337 233 9541 tel latterblum.com

806 E. St. Mary Boulevard Lafayette, LA 70503 337 233 9541 tel latterblum.com

### **Property Overview**

The subject property is a 5,000+ foot building in a great location perfect for retail or office use. The office/retail area floor plan consists of 6 offices, 1 large salon, 2 restrooms, kitchen, laundry room and reception/waiting area. There is also a side private patio that could be used for an additional entrance. The warehouse is approximately 2,515 square feet with a grade level, roll-up door and built in storage racks. Eave heights are approximately 12 feet. The property has a great visibility and sits at the corner of Avalon and Pinhook and also includes the adjacent lot on Avalon that is stabilized for overflow parking or storage. There are a total of 16 striped, surface parking spots currently.