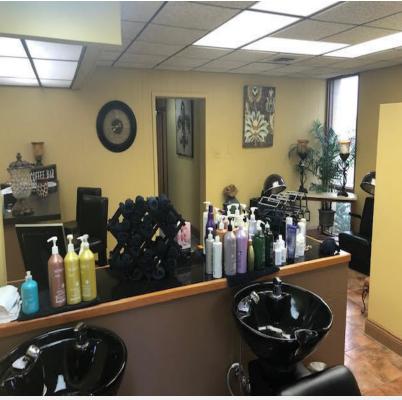

### **Property Overview**

The subject property is a 5,000+ foot building in a great location perfect for retail or office use. The office/retail area floor plan consists of 6 offices, 1 large salon, 2 restrooms, kitchen, laundry room and reception/waiting area. There is also a side private patio that could be used for an additional entrance. The warehouse is approximately 2,515 square feet with a grade level, roll-up door and built in storage racks. Eave heights are approximately 12 feet. The property has a great visibility and sits at the corner of Avalon and Pinhook and also includes the adjacent lot on Avalon that is stabilized for overflow parking or storage. There are a total of 16 striped, surface parking spots currently.