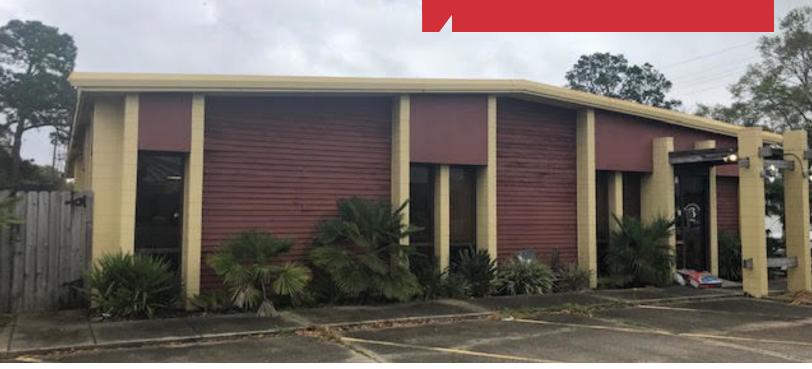

## **Property Highlights**

- Flex space for lease
- Retail/Office showroom with warehouse
- Ample parking
- Excellent visibility
- Corner lot
- · High traffic counts and good accessibility

### **Property Overview**

The subject property is a 5,000+ foot building in a great location perfect for retail or office use. The office/retail area floor plan consists of 6 offices, 1 large salon, 2 restrooms, kitchen, laundry room and reception/waiting area. There is also a side private patio that could be used for an additional entrance. The warehouse is approximately 2,515 square feet with a grade level, roll-up door and built in storage racks. Eave heights are approximately 12 feet. The property has a great visibility and sits at the corner of Avalon and Pinhook and also includes the adjacent lot on Avalon that is stabilized for overflow parking or storage. There are a total of 16 striped, surface parking spots currently.