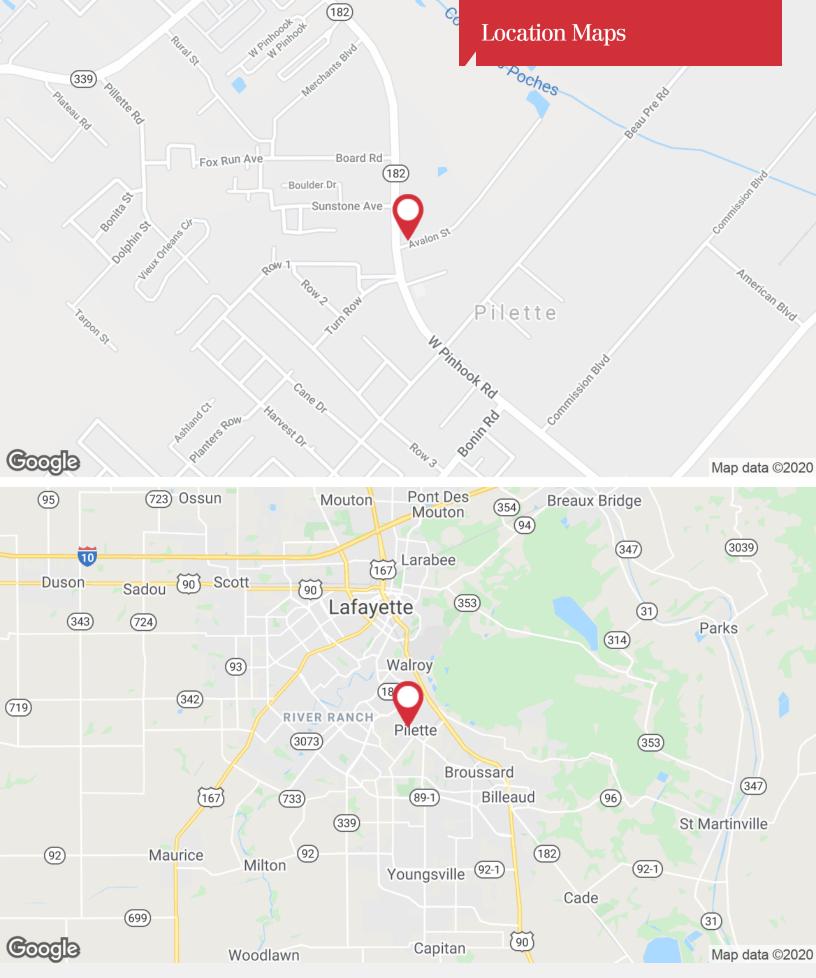

#### **Location Overview**

The subject is located on Pinhook Rd in the stretch between Verot School Rd and Southpark. The site is less than 1 mile to Highway 90 as the crow flies. This area of Lafayette is mixed with retail uses along Pinhook with some complementary industrial sprinkled in both on Pinhook and the side streets. This area has steady traffic flow at all parts of the day due to the number of jobs in the area and heavy residential density to the south. Pinhook connects North Lafayette to Broussard crossing the Breaux Bridge highway, Hwy 90, Kaliste Saloom and Albertson Pkwy.