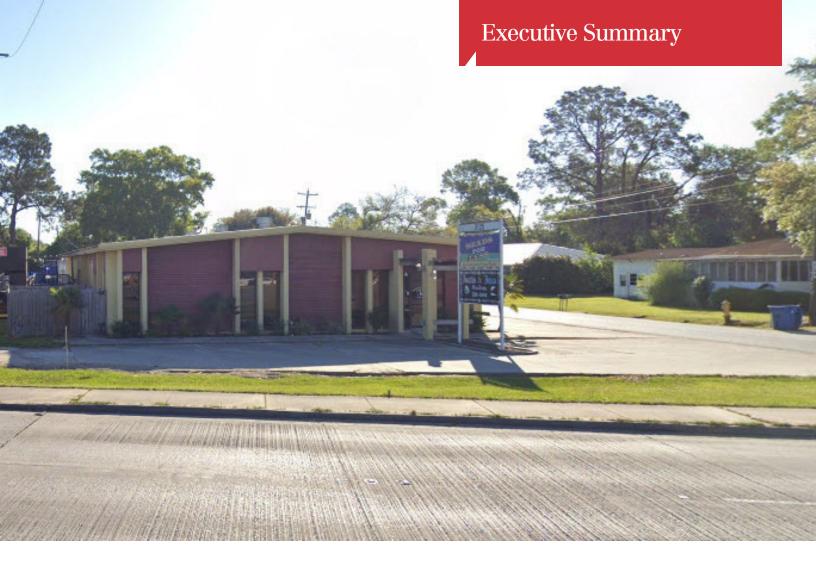

## 3125 W Pinhook

3125 W Pinhook Rd, Lafayette, Louisiana 70508

### **Property Overview**

The subject property is a 5,000+ foot building in a great location perfect for retail or office use. The office/retail area floor plan consists of 6 offices, 1 large salon, 2 restrooms, kitchen, laundry room and reception/waiting area. There is also a side private patio that could be used for an additional entrance. The warehouse is approximately 2,515 square feet with a grade level, roll-up door and built in storage racks. Eave heights are approximately 12 feet. The property has a great visibility and sits at the corner of Avalon and Pinhook and also includes the adjacent lot on Avalon that is stabilized for overflow parking or storage. There are a total of 16 striped, surface parking spots currently.