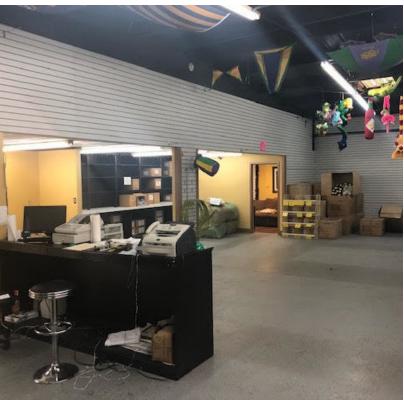

### **Property Overview**

The subject property is a 5,000+ foot building in a great location perfect for retail or office use. The office/retail area floor plan consists of 6 offices, 1 large salon, 2 restrooms, kitchen, laundry room and reception/waiting area. There is also a side private patio that could be used for an additional entrance. The warehouse is approximately 2,515 square feet with a grade level, roll-up door and built in storage racks. Eave heights are approximately 12 feet. The property has a great visibility and sits at the corner of Avalon and Pinhook and also includes the adjacent lot on Avalon that is stabilized for overflow parking or storage. There are a total of 16 striped, surface parking spots currently.