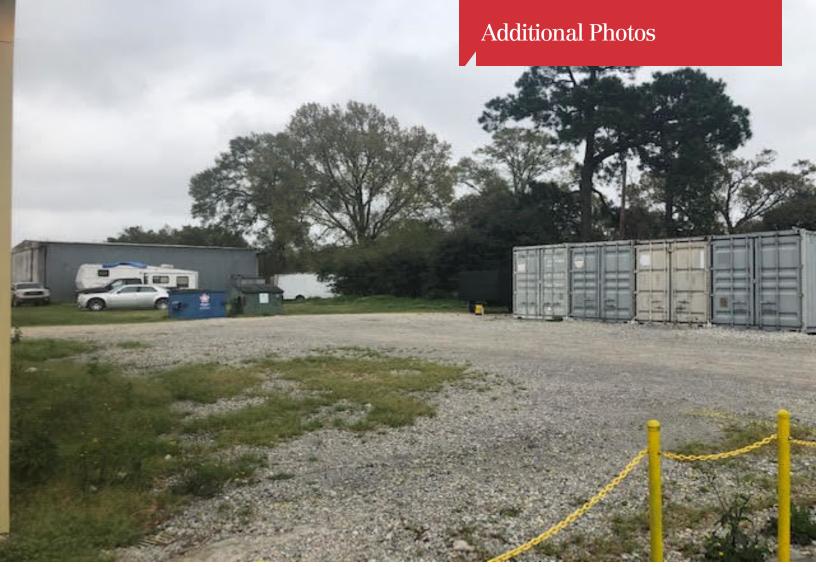

## **Property Highlights**

- Flex space for lease
- Retail/Office showroom with warehouse
- Ample parking
- Excellent visibility
- Corner lot
- · High traffic counts and good accessibility

### **Property Overview**

The subject property is a 5,000+ foot building in a great location perfect for retail or office use. The office/retail area floor plan consists of 6 offices, 1 large salon, 2 restrooms, kitchen, laundry room and reception/waiting area. There is also a side private patio that could be used for an additional entrance. The warehouse is approximately 2,515 square feet with a grade level, roll-up door and built in storage racks. Eave heights are approximately 12 feet. The property has a great visibility and sits at the corner of Avalon and Pinhook and also includes the adjacent lot on Avalon that is stabilized for overflow parking or storage. There are a total of 16 striped, surface parking spots currently.