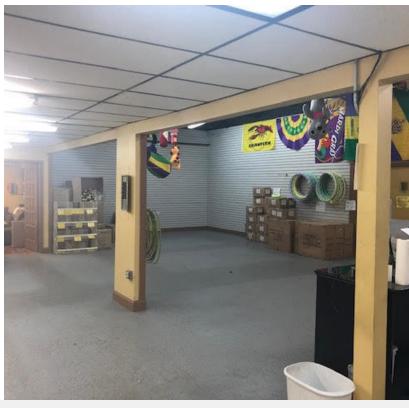

### **Property Overview**

The subject property is a 5,000+ foot building in a great location perfect for retail or office use. The office/retail area floor plan consists of 6 offices, 1 large salon, 2 restrooms, kitchen, laundry room and reception/waiting area. There is also a side private patio that could be used for an additional entrance. The warehouse is approximately 2,515 square feet with a grade level, roll-up door and built in storage racks. Eave heights are approximately 12 feet. The property has a great visibility and sits at the corner of Avalon and Pinhook and also includes the adjacent lot on Avalon that is stabilized for overflow parking or storage. There are a total of 16 striped, surface parking spots currently.