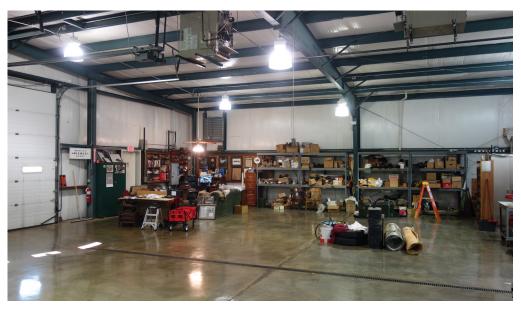

## **Property Highlights**

- High security freestanding building
- Coded, sliding gate and cameras throughout
- One 12' x 12' drive-in
- 14' clear height
- 30' center floor drain
- Excellent access to Interstate 35
- Built in 1995

## **Building Features**

| OVERVIEW                  |                                    |
|---------------------------|------------------------------------|
| Address:                  | 12101 W 88th Street, Lenexa, KS    |
| Square Feet:              | 3,000 SF                           |
| Land Acres:               | 0.46 Acres                         |
| Lease Rate:               | \$10.00 PSF GI / \$2,500 Per Month |
| BUILDING FEATURES         |                                    |
|                           |                                    |
| Construction:             | Metal                              |
| Construction: Floor Type: | Metal  6' Poured Concrete          |
|                           |                                    |
| Floor Type:               | 6' Poured Concrete                 |
| Floor Type: Lighting:     | 6' Poured Concrete  Metal Halide   |