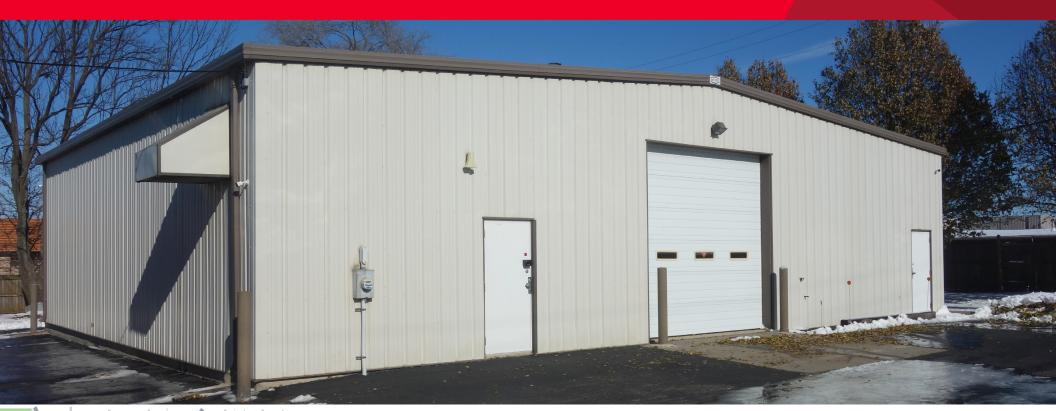

## **Property Highlights**

- High security freestanding building
- Coded, sliding gate and cameras throughout
- One 12' x 12' drive-in
- 14' clear height
- 30' center floor drain
- Excellent access to Interstate 35
- Built in 1995

## **Building Features**

| OVERVIEW                  |                                    |
|---------------------------|------------------------------------|
| Address:                  | 12101 W 88th Street, Lenexa, KS    |
| Square Feet:              | 3,000 SF                           |
| Land Acres:               | 0.46 Acres                         |
| Lease Rate:               | \$10.00 PSF GI / \$2,500 Per Month |
| BUILDING FEATURES         |                                    |
|                           |                                    |
| Construction:             | Metal                              |
| Construction: Floor Type: | Metal  6' Poured Concrete          |
|                           |                                    |
| Floor Type:               | 6' Poured Concrete                 |
| Floor Type: Lighting:     | 6' Poured Concrete  Metal Halide   |