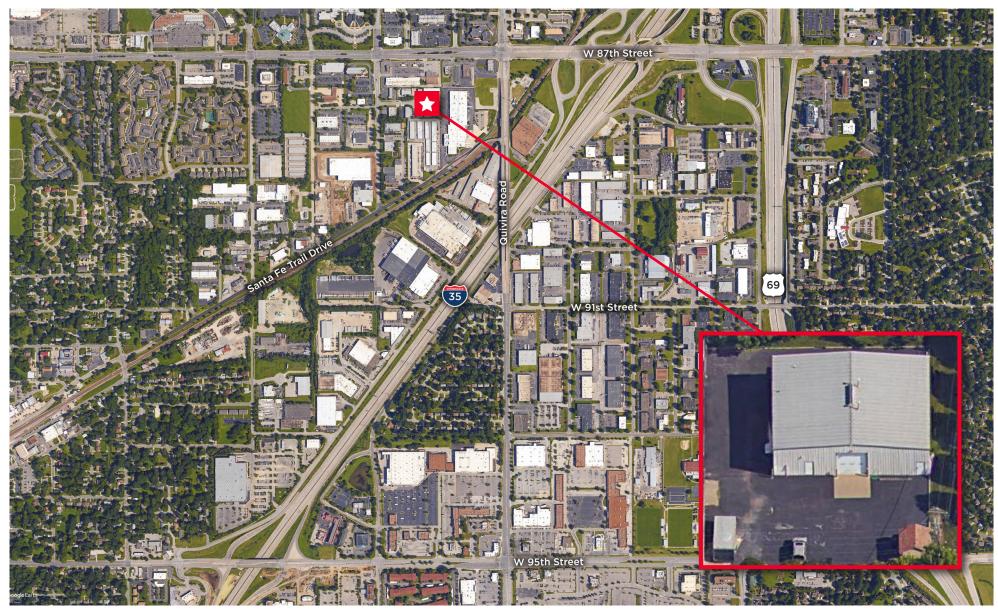

| 12101 W 88th Street, Lenexa, KS    |
| Square Feet:              | 3,000 SF                           |
| Land Acres:               | 0.46 Acres                         |
| Lease Rate:               | \$10.00 PSF GI / \$2,500 Per Month |
| BUILDING FEATURES         |                                    |
|                           |                                    |
| Construction:             | Metal                              |
| Construction: Floor Type: | Metal  6' Poured Concrete          |
|                           |                                    |
| Floor Type:               | 6' Poured Concrete                 |
| Floor Type: Lighting:     | 6' Poured Concrete  Metal Halide   |







## FOR LEASE

# 12101 W 88th Street

Lenexa, KS

## **Location Aerial**