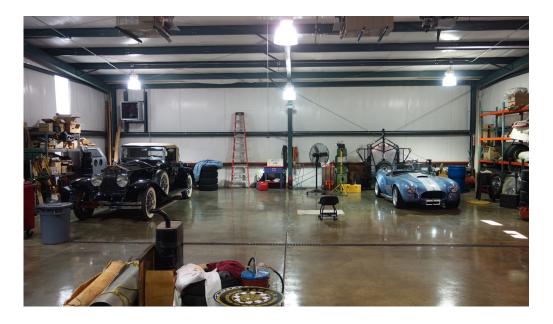

## **Property Highlights**

- High security freestanding building
- Coded, sliding gate and cameras throughout
- One 12' x 12' drive-in
- 14' clear height
- 30' center floor drain
- Excellent access to Interstate 35
- Built in 1995

## **Building Features**

| OVERVIEW                  |                                    |
|---------------------------|------------------------------------|
| Address:                  | 12101 W 88th Street, Lenexa, KS    |
| Square Feet:              | 3,000 SF                           |
| Land Acres:               | 0.46 Acres                         |
| Lease Rate:               | \$10.00 PSF GI / \$2,500 Per Month |
| BUILDING FEATURES         |                                    |
|                           |                                    |
| Construction:             | Metal                              |
| Construction: Floor Type: | Metal  6' Poured Concrete          |
|                           |                                    |
| Floor Type:               | 6' Poured Concrete                 |
| Floor Type: Lighting:     | 6' Poured Concrete  Metal Halide   |