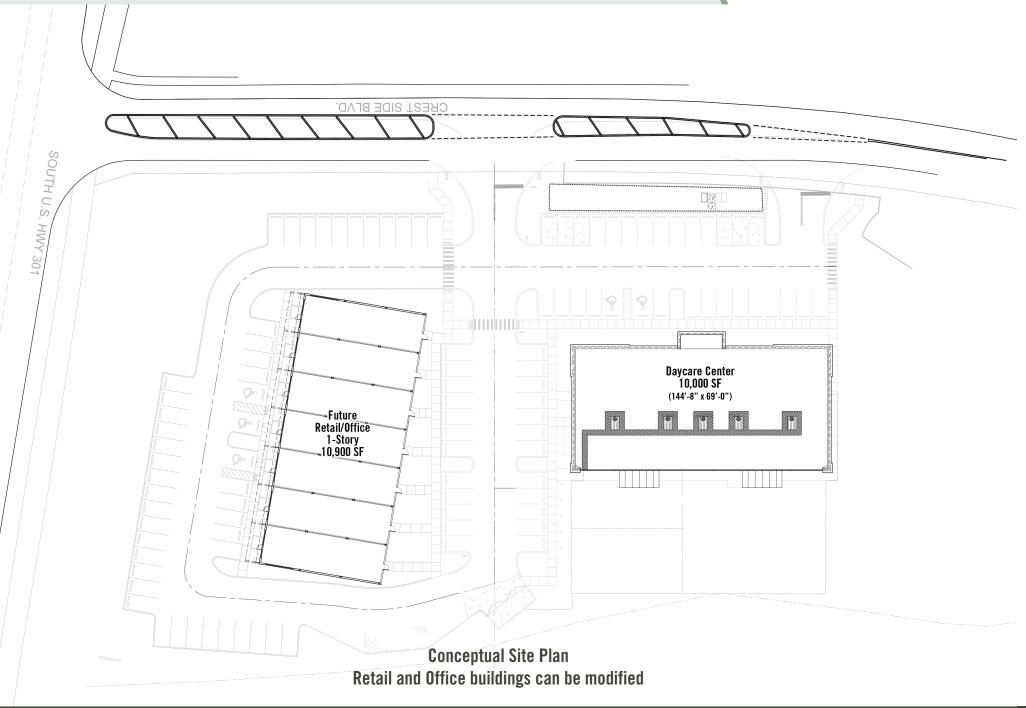

# **PROPERTY HIGHLIGHTS**

- Retail / Office / Medical Space Available: Up to 10,000+ SF
- Located on the SEC of US Hwy 301 S. and Crest Side Blvd., just south of the brand new Publix anchored development, Rivercrest Commons
- Directly in front of Rivercrest CDD with over 1,300 homes in the heart of the rapidly expanding residential market in South Hillsborough County
- Two miles south of Publix, Lowe's, Winn-Dixie, Bealls Outlet, CVS, Keke's Breakfast Cafe, Heartland Dental, Dunkin Donuts, and more
- Two and a half miles north of Publix, Bealls, Marshalls, Winn Dixie, Sam's Club, Walmart Neighborhood Market, Panera Bread, Walgreens, Starbucks, Coast Dental, Culver's, Anytime Fitness, Applebee's, and more
- Strong population with 135,000 people within a five mile radius
- Average incomes in a three and five mile radius over \$82,000