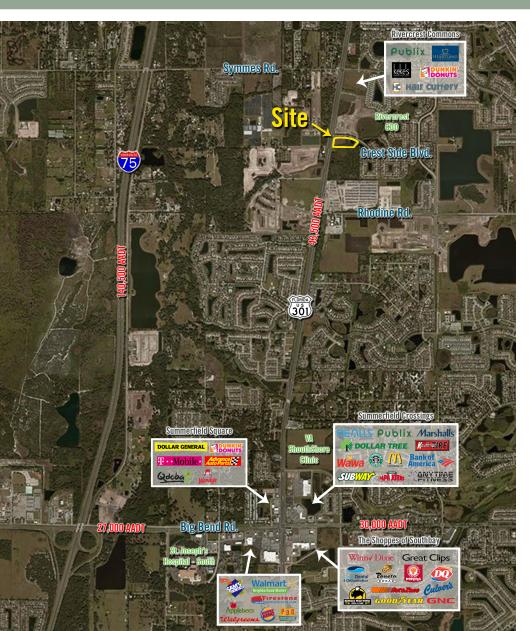

# THE SHOPS AT RIVERCREST US Hwy. 301 S. & Crest Side Blvd. | Riverview, FL 33578 **RETAIL SPACE FOR LEASE**

# **PROPERTY HIGHLIGHTS**

- Retail / Office / Medical Space Available: Up to 10,000+ SF
- Located on the SEC of US Hwy 301 S. and Crest Side Blvd., just south of the brand new Publix anchored development, Rivercrest Commons
- Directly in front of Rivercrest CDD with over 1,300 homes in the heart of the rapidly expanding residential market in South Hillsborough County
- Two miles south of Publix, Lowe's, Winn-Dixie, Bealls Outlet, CVS, Keke's Breakfast Cafe, Heartland Dental, Dunkin Donuts, and more
- Two and a half miles north of Publix, Bealls, Marshalls, Winn Dixie, Sam's Club, Walmart Neighborhood Market, Panera Bread, Walgreens, Starbucks, Coast Dental, Culver's, Anytime Fitness, Applebee's, and more
- Strong population with 135,000 people within a five mile radius
- Average incomes in a three and five mile radius over \$82,000

## DAILY TRAFFIC COUNTS

**US Hwy 301 S** 

43.500 AADT

**()** 813.386.0457

🖂 Kyle.Coughlin@FranklinSt.com