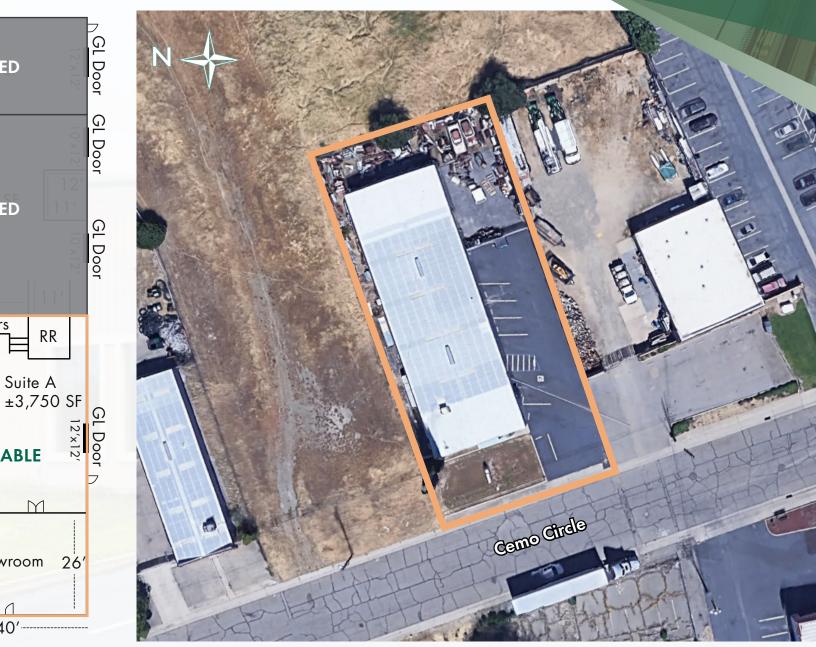

### AERIAL / FLOOR PLAN

2235 Cemo Cir Gold River, CA 95670

The information in this document was obtained from sources we deem reliable; however, no warranty or representation, expressed or implied, is made as to the accuracy of the information contained herein.

### **LOCATION AERIAL**

2235 Cemo Cir Gold River, CA 95670

The information in this document was obtained from sources we deem reliable; however, no warranty or representation, expressed or implied, is made as to the accuracy of the information contained herein.