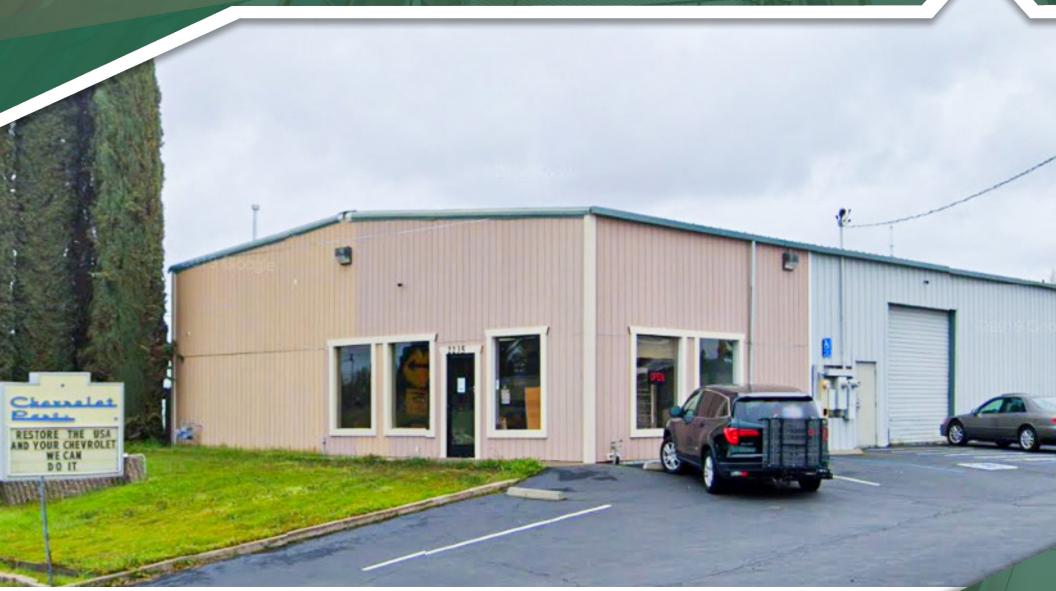

### **PROPERTY SUMMARY**

2235 Cemo Cir Gold River, CA 95670

Gold River

#### **PROPERTY DETAILS**

- SUITE A Available
  - ±3,750 SF Total
  - ±1,325 SF Office/Showroom
  - ±1,400 SF Mezzainine
  - One (1) Grade Level Door 12'x12'
- Great Freeway Access

#### LEASE SUMMARY

In-N-Out Burger 🕤

| AVAILABLE:    | Unit A - ±3,750 SF   |
|---------------|----------------------|
| LEASE RATE:   | \$0.75/SF            |
| LEASE TYPE:   | NNN                  |
| CLEAR HEIGHT: | 16′-18′              |
| ZONING:       | M-2 Heavy Industrial |
| ROOF:         | METAL                |