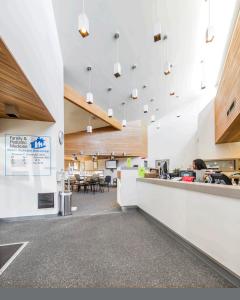

#### **BUILDING FEATURES**

- » Buildout includes reception area, 11 exam rooms, 6 offices, lab area, lunch room
- >> 24 parking stalls with additional free street parking
- >> Vaulted ceiling reception and waiting area
- » Prominent monument signage available
- Great freeway access
- » Building available for lease or purchase