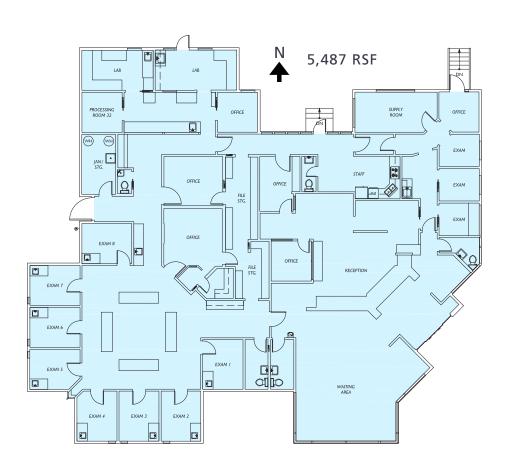

#### **BUILDING FEATURES**

- » Buildout includes reception area, 11 exam rooms, 6 offices, lab area, lunch room
- >> 24 parking stalls with additional free street parking
- >> Vaulted ceiling reception and waiting area
- » Prominent monument signage available
- Great freeway access
- » Building available for lease or purchase

#### **AVAILABILITY**

- >> 5,487 RSF medical office
- » Available with 90-120 days notice