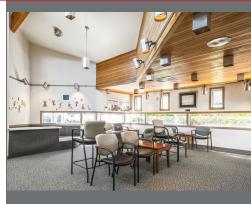

#### **BUILDING FEATURES**

- » Buildout includes reception area, 11 exam rooms, 6 offices, lab area, lunch room
- >> 24 parking stalls with additional free street parking
- >> Vaulted ceiling reception and waiting area
- » Prominent monument signage available
- Great freeway access
- » Building available for lease or purchase