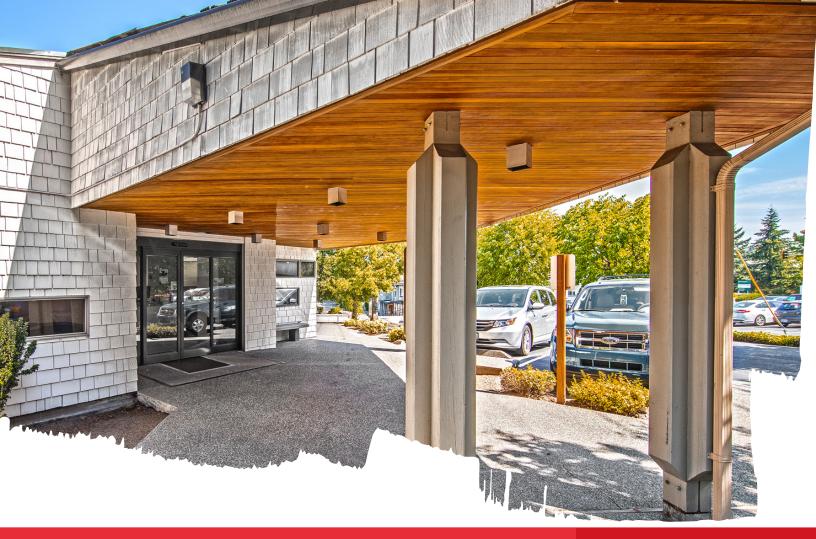

## 4301 Hoyt Building

4301 Hoyt Ave, Everett, WA

#### **BUILDING FEATURES**

- » Buildout includes reception area, 11 exam rooms, 6 offices, lab area, lunch room
- >> 24 parking stalls with additional free street parking
- >> Vaulted ceiling reception and waiting area
- » Prominent monument signage available
- Great freeway access
- » Building available for lease or purchase