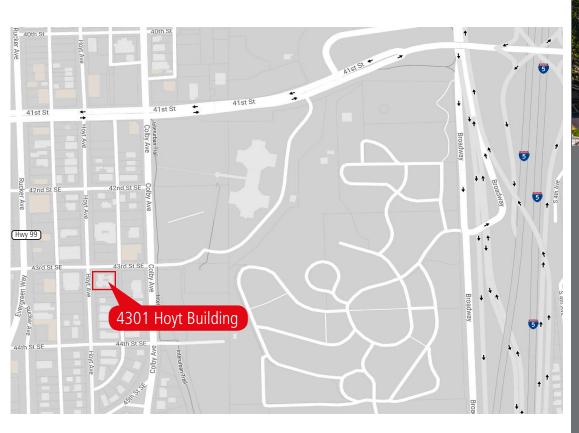

## 4301 Hoyt Building

4301 Hoyt Ave, Everett, WA

#### **BUILDING FEATURES**

- » Buildout includes reception area, 11 exam rooms, 6 offices, lab area, lunch room
- >> 24 parking stalls with additional free street parking
- >> Vaulted ceiling reception and waiting area
- » Prominent monument signage available
- Great freeway access
- » Building available for lease or purchase

#### **AVAILABILITY**

- >> 5,487 RSF medical office
- » Available with 90-120 days notice

#### **TERMS**

- >> \$22.00/SF/YR, NNN
- >> \$9.82/SF/YR (NNNs) (excludes utilities & janitorial)
- >> TI Allowance available

### **FOR LEASE**

**CONTACT INFORMATION:** 



**BRENT JACKSON** 

+1 425 974 4015



# 4301 Hoyt Building











CONTACT INFORMATION



**BRENT JACKSON** +1 425 974 4015

brent.jackson@am.jll.com

Jones Lang LaSalle Brokerage, Inc. ©2018 Jones Lang LaSalle IP, Inc. All rights reserved. All information contained herein is from sources deemed reliable; however, no representation or warranty is made to the accuracy thereof.