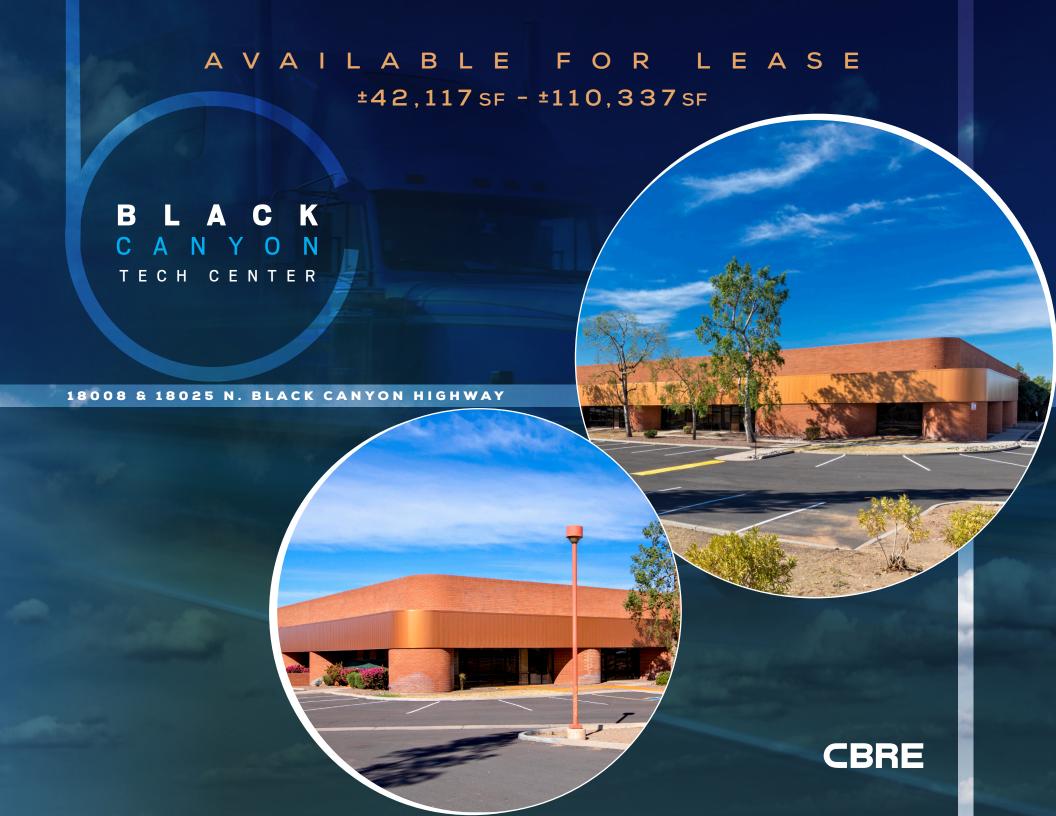

## 18008 N. BLACK CANYON HWY

| Total SF Available: | ±42,117 SF                                        |
|---------------------|---------------------------------------------------|
| Visibility:         | ±636 ft of total frontage on Black Canyon Highway |
| Zoning:             | Industrial Park (City of Phoenix)                 |
| APN:                | 208-05-584                                        |
| Parking Ratio:      | 3.66/1,000 (386 total spaces)                     |
| Site Total:         | ±7.18 acres (±312,777 SF)                         |
| Clear Height:       | ±16′                                              |
| Power:              | 1200 amp, 277-480v, 3 Phase                       |
| Signage:            | Monument signage available                        |
| Sprinklers:         | Overhead wet system                               |

## SITE PLAN

±68,220 SF

| Total SF Available: | ±68,220 SF                                               |
|---------------------|----------------------------------------------------------|
| Visibility:         | ±636 ft of total frontage on Black Canyon Highway        |
| Zoning:             | Industrial Park (City of Phoenix)                        |
| APN:                | 208-05-584                                               |
| Parking Ratio:      | 3.66/1,000 (386 total spaces)                            |
| Site Total:         | ±7.18 acres (±312,777 SF)                                |
| Clear Height:       | ±18′                                                     |
| Power:              | 5500 total amps, 277-480v, 3 Phase (2500 amp & 3000 amp) |
| Signage:            | Monument signage available                               |
| Sprinklered:        | Overhead Wet System                                      |