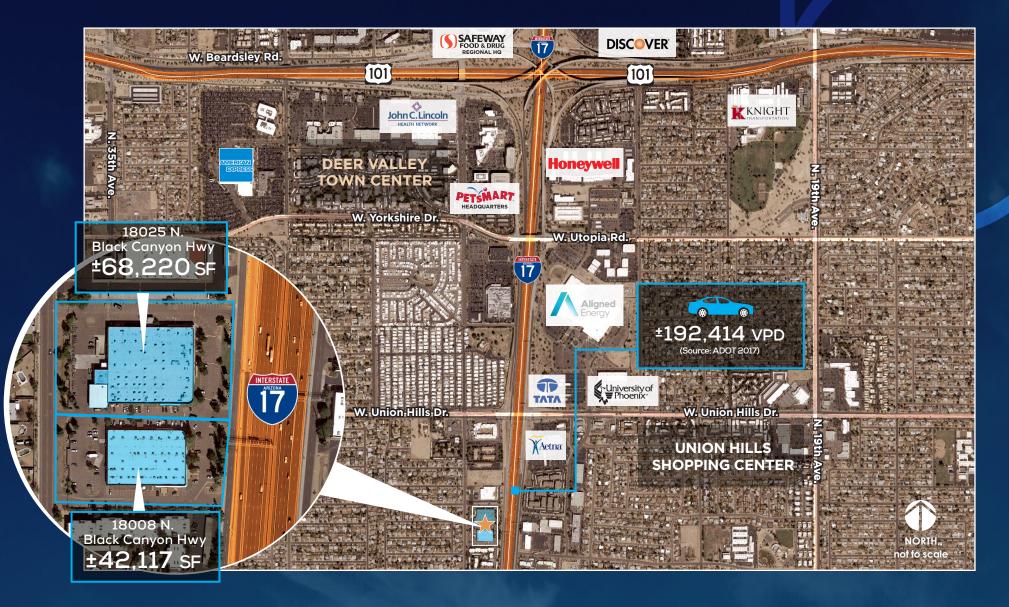

## 18008 N. BLACK CANYON HWY

| Total SF Available: | ±42,117 SF                                        |
|---------------------|---------------------------------------------------|
| Visibility:         | ±636 ft of total frontage on Black Canyon Highway |
| Zoning:             | Industrial Park (City of Phoenix)                 |
| APN:                | 208-05-584                                        |
| Parking Ratio:      | 3.66/1,000 (386 total spaces)                     |
| Site Total:         | ±7.18 acres (±312,777 SF)                         |
| Clear Height:       | ±16′                                              |
| Power:              | 1200 amp, 277-480v, 3 Phase                       |
| Signage:            | Monument signage available                        |
| Sprinklers:         | Overhead wet system                               |

±42,117 SF

## SITE PLAN

±68,220 SF

| Total SF Available: | ±68,220 SF                                               |
|---------------------|----------------------------------------------------------|
| Visibility:         | ±636 ft of total frontage on Black Canyon Highway        |
| Zoning:             | Industrial Park (City of Phoenix)                        |
| APN:                | 208-05-584                                               |
| Parking Ratio:      | 3.66/1,000 (386 total spaces)                            |
| Site Total:         | ±7.18 acres (±312,777 SF)                                |
| Clear Height:       | ±18′                                                     |
| Power:              | 5500 total amps, 277-480v, 3 Phase (2500 amp & 3000 amp) |
| Signage:            | Monument signage available                               |
| Sprinklered:        | Overhead Wet System                                      |