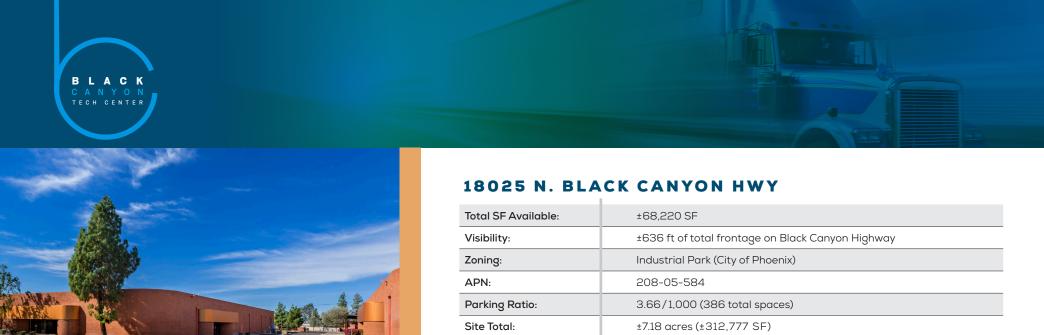

## SITE PLAN

±68,220 SF

| Total SF Available: | ±68,220 SF                                               |
|---------------------|----------------------------------------------------------|
| Visibility:         | ±636 ft of total frontage on Black Canyon Highway        |
| Zoning:             | Industrial Park (City of Phoenix)                        |
| APN:                | 208-05-584                                               |
| Parking Ratio:      | 3.66/1,000 (386 total spaces)                            |
| Site Total:         | ±7.18 acres (±312,777 SF)                                |
| Clear Height:       | ±18′                                                     |
| Power:              | 5500 total amps, 277-480v, 3 Phase (2500 amp & 3000 amp) |
| Signage:            | Monument signage available                               |
| Sprinklered:        | Overhead Wet System                                      |