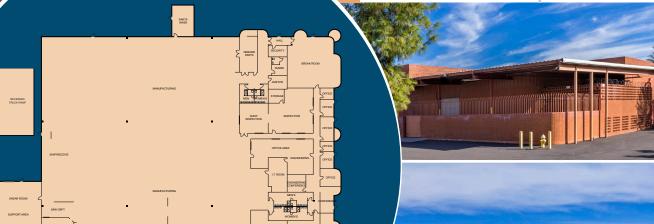

## 18008 N. BLACK CANYON HWY

| Total SF Available: | ±42,117 SF                                        |
|---------------------|---------------------------------------------------|
| Visibility:         | ±636 ft of total frontage on Black Canyon Highway |
| Zoning:             | Industrial Park (City of Phoenix)                 |
| APN:                | 208-05-584                                        |
| Parking Ratio:      | 3.66/1,000 (386 total spaces)                     |
| Site Total:         | ±7.18 acres (±312,777 SF)                         |
| Clear Height:       | ±16′                                              |
| Power:              | 1200 amp, 277-480v, 3 Phase                       |
| Signage:            | Monument signage available                        |
| Sprinklers:         | Overhead wet system                               |