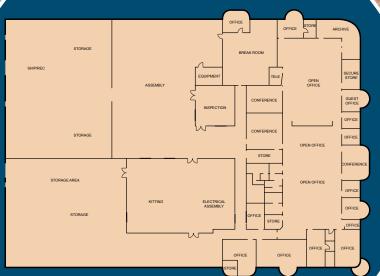

## 18008 N. BLACK CANYON HWY

| Total SF Available: | ±42,117 SF                                        |
|---------------------|---------------------------------------------------|
| Visibility:         | ±636 ft of total frontage on Black Canyon Highway |
| Zoning:             | Industrial Park (City of Phoenix)                 |
| APN:                | 208-05-584                                        |
| Parking Ratio:      | 3.66/1,000 (386 total spaces)                     |
| Site Total:         | ±7.18 acres (±312,777 SF)                         |
| Clear Height:       | ±16′                                              |
| Power:              | 1200 amp, 277-480v, 3 Phase                       |
| Signage:            | Monument signage available                        |
| Sprinklers:         | Overhead wet system                               |

±42,117 SF