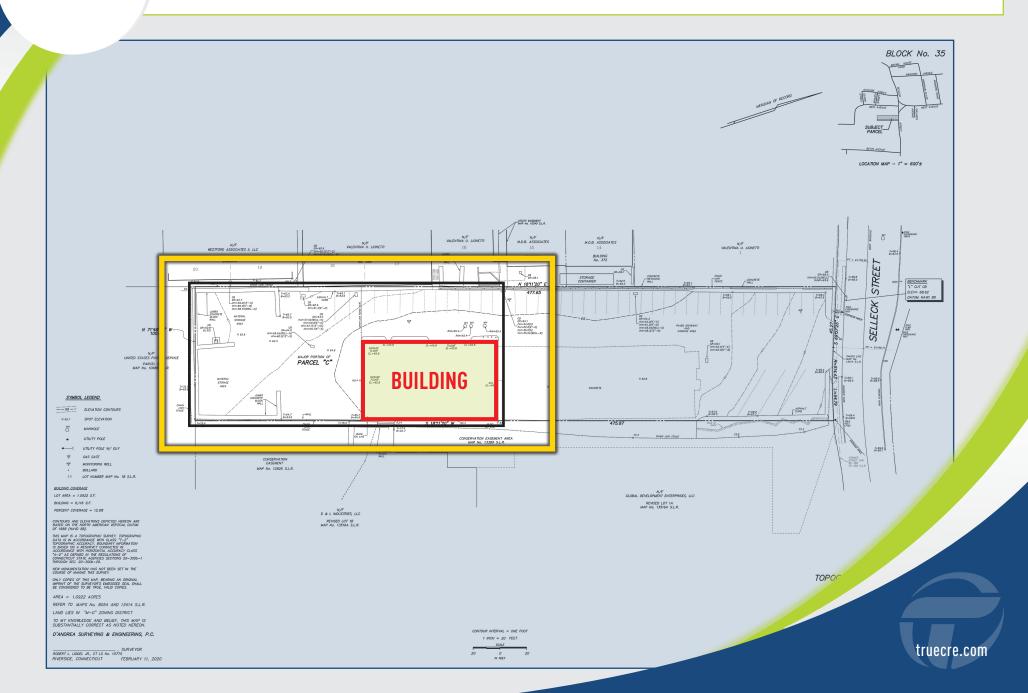

### **LEASING: 6,000 SF + 0.3 ACRE LOT**

MG-Heavy Industrial Zone available - Allows for many uses including: contractors, car storage, warehouse, distribution, manufacturing and fitness.

- Includes 1,500 SF of office
- Easy access from I-95-Exit 6, Rt. 1 & Greenwich
- Fenced-in .3 acre lot
- Power 400 amps, 3PH

- 12 parking spaces
- Three 10' drive-in doors
- 14' ceiling height

AREA BUSINESSES: Shoreline Pools, United Rentals, ABC Supply Co., USPS, RPM Raceway, Interstate Lumber, Sportsplex, Subaru