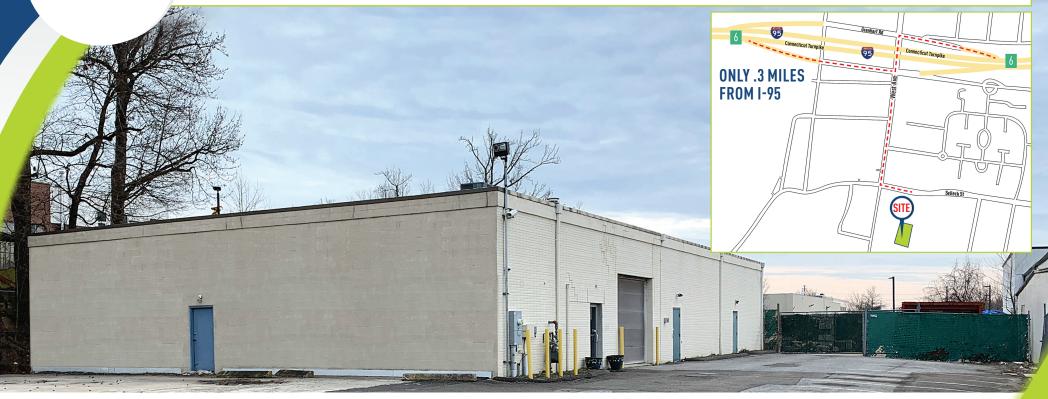

#### TRUE 246 SELLECK STREET | STAMFORD, CT

### **LEASING: 6,000 SF + 0.3 ACRE LOT**

MG-Heavy Industrial Zone available - Allows for many uses including: contractors, car storage, warehouse, distribution, manufacturing and fitness.

- Includes 1,500 SF of office
- Easy access from I-95-Exit 6, Rt. 1 & Greenwich
- Fenced-in .3 acre lot
- Power 400 amps, 3PH

- 12 parking spaces
- Three 10' drive-in doors
- 14' ceiling height

AREA BUSINESSES: Shoreline Pools, United Rentals, ABC Supply Co., USPS, RPM Raceway, Interstate Lumber, Sportsplex, Subaru