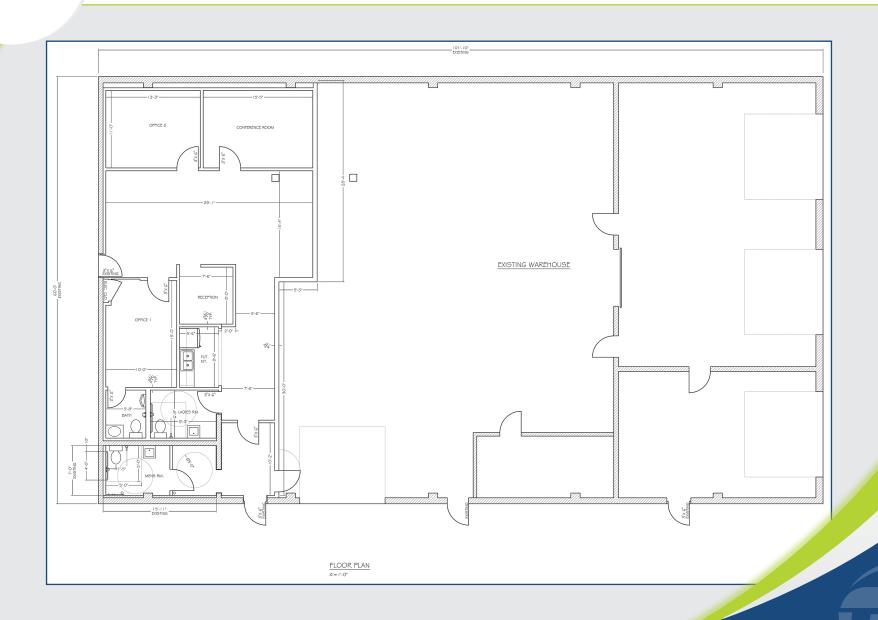

### **LEASING: 6,000 SF + 0.3 ACRE LOT**

MG-Heavy Industrial Zone available - Allows for many uses including: contractors, car storage, warehouse, distribution, manufacturing and fitness.

- Includes 1,500 SF of office
- Easy access from I-95-Exit 6, Rt. 1 & Greenwich
- Fenced-in .3 acre lot
- Power 400 amps, 3PH

- 12 parking spaces
- Three 10' drive-in doors
- 14' ceiling height

AREA BUSINESSES: Shoreline Pools, United Rentals, ABC Supply Co., USPS, RPM Raceway, Interstate Lumber, Sportsplex, Subaru