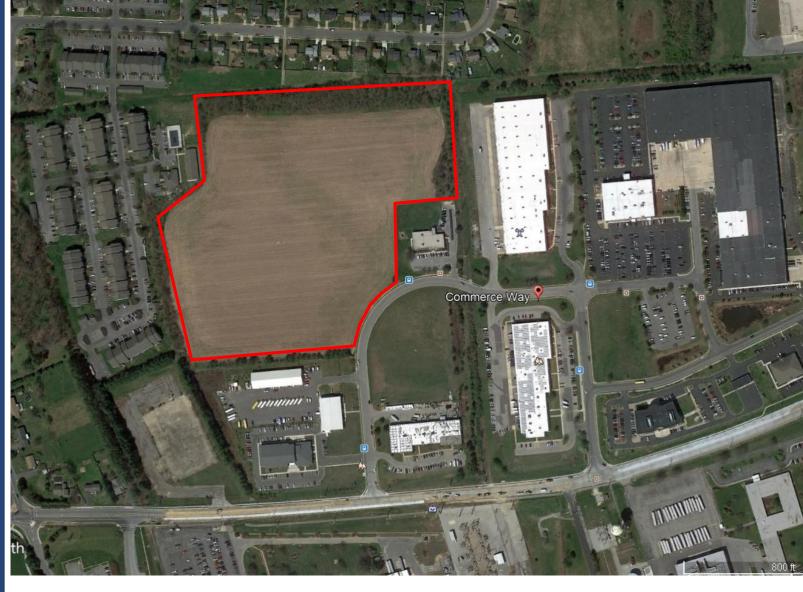

#### **Property Information**

Highly desirous 22+ acre parcel in an expanding area of Dover DE with new connector highway that lends itself to some unique investment/ development potentials. Perfect for Warehouse/ Distribution/Leasing facilities or Multi-use Commercial Building Lots for Office/Business uses. City utilities in place.

 $\Rightarrow$  22.90+/- Acres

 $\Rightarrow$  Zoning: 13.9+/- acres Zoned RG2 9+/- acres Zoned IPM

 $\Rightarrow$  Tax ID: 2-05-07610-02-0703-00001

⇒ Sale Price: \$2,800,000

All information contained herein is believed to be accurate, however was obtained from third parties and R & R Commercial Realty, Inc. does not warrant as to the accuracy submitted, subject to changes or modification without notice. Listing Broker represents the sellers interest.