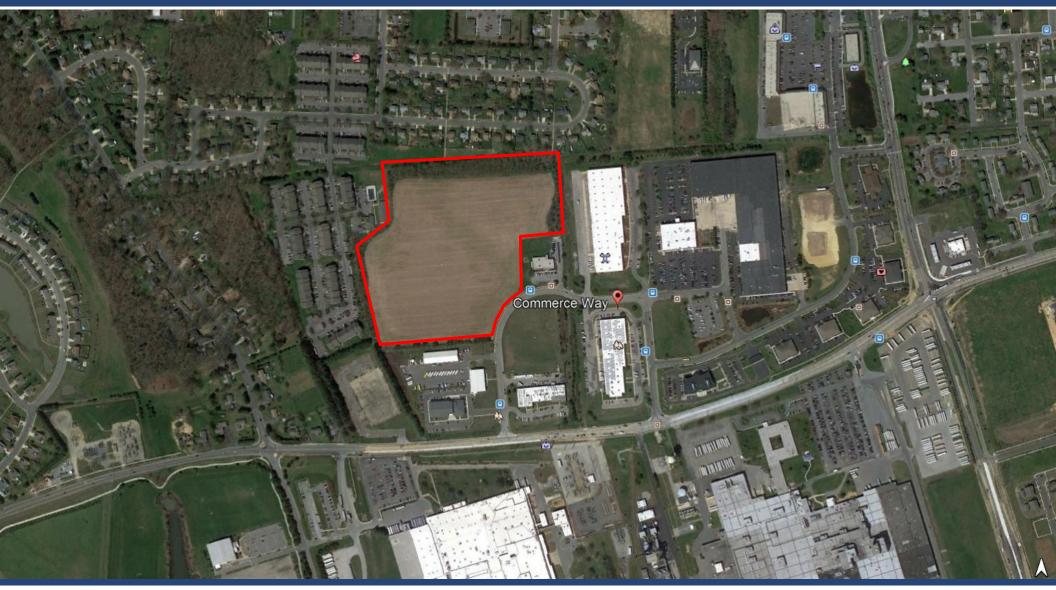

#### **Property Information**

Highly desirous 22+ acre parcel in an expanding area of Dover DE with new connector highway that lends itself to some unique investment/ development potentials. Perfect for Warehouse/ Distribution/Leasing facilities or Multi-use Commercial Building Lots for Office/Business uses. City utilities in place.

 $\Rightarrow$  22.90+/- Acres

 $\Rightarrow$  Zoning: 13.9+/- acres Zoned RG2 9+/- acres Zoned IPM

 $\Rightarrow$  Tax ID: 2-05-07610-02-0703-00001

⇒ Sale Price: \$2,800,000

All information contained herein is believed to be accurate, however was obtained from third parties and R & R Commercial Realty, Inc. does not warrant as to the accuracy submitted, subject to changes or modification without notice. Listing Broker represents the sellers interest.