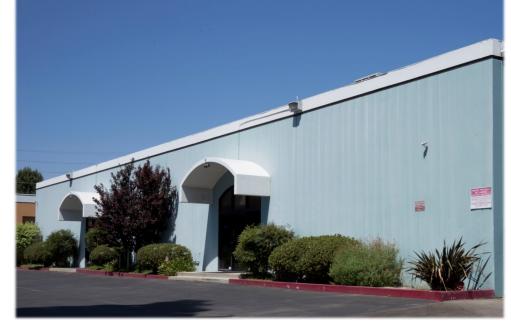

## 9030-9040 ETON AVENUE, CANOGA PARK, CA 91304

11280 Corbin Ave, Suite A, Porter Ranch, CA 91326

| Lease Rate / SF:                                                                                 | \$1.02                                                                                     |
|--------------------------------------------------------------------------------------------------|--------------------------------------------------------------------------------------------|
| Lease Type:                                                                                      | Industrial Gross                                                                           |
| Terms:                                                                                           | Negotiable                                                                                 |
| Available SF:                                                                                    | Approx. 15,120 SF                                                                          |
| Total Building:                                                                                  | Approx. 15,120 SF                                                                          |
| Zoning:                                                                                          | LAMR2                                                                                      |
| Construction Type:                                                                               | Tilt Up                                                                                    |
| Const. Status/Year Built:                                                                        | 1974                                                                                       |
| Min. Clear Height:                                                                               | 15'                                                                                        |
|                                                                                                  |                                                                                            |
| Heat/Cool:                                                                                       | Heating and AC Ventilation                                                                 |
| Heat/Cool:<br>Electrical:                                                                        | Heating and AC Ventilation<br>A200/V120-208/P3/W3                                          |
|                                                                                                  | 5                                                                                          |
| Electrical:                                                                                      | A200/V120-208/P3/W3                                                                        |
| Electrical:<br>Ground Level Doors:                                                               | A200/V120-208/P3/W3<br>2 / 12' x 12'                                                       |
| Electrical:<br>Ground Level Doors:<br>Parking Spaces / Ratio:                                    | A200/V120-208/P3/W3<br>2 / 12' x 12'<br>29 / 1.9:1000                                      |
| Electrical:<br>Ground Level Doors:<br>Parking Spaces / Ratio:<br>Specific Use:                   | A200/V120-208/P3/W3<br>2 / 12' x 12'<br>29 / 1.9:1000<br>Light Industrial                  |
| Electrical:<br>Ground Level Doors:<br>Parking Spaces / Ratio:<br>Specific Use:<br>Offices #/SF : | A200/V120-208/P3/W3<br>2 / 12' x 12'<br>29 / 1.9:1000<br>Light Industrial<br>28 / 7,034 SF |