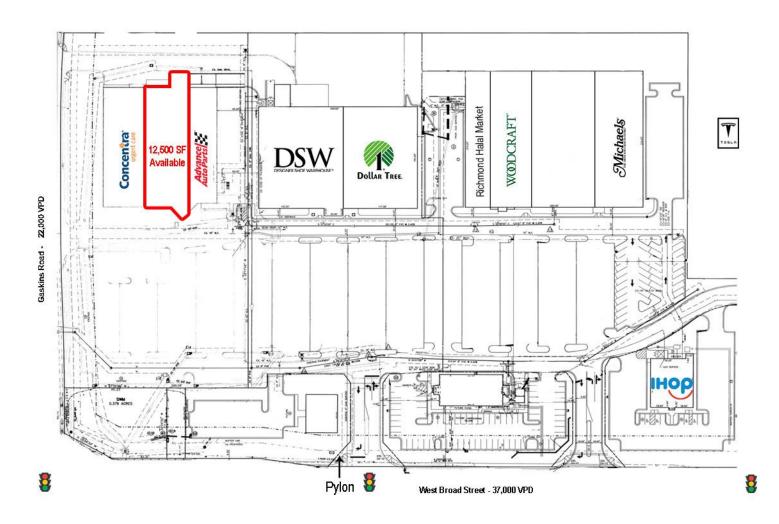

#### SITE PLAN

For more information, contact:

PETE WALDBAUER

Vice President 804 697 3564 pete.waldbauer@thalhimer.com **NICKI JASSY** 

Senior Vice President 804 697 3433 nicki.jassy@thalhimer.com

9900 W. Broad Street | Glen Allen (Richmond), VA