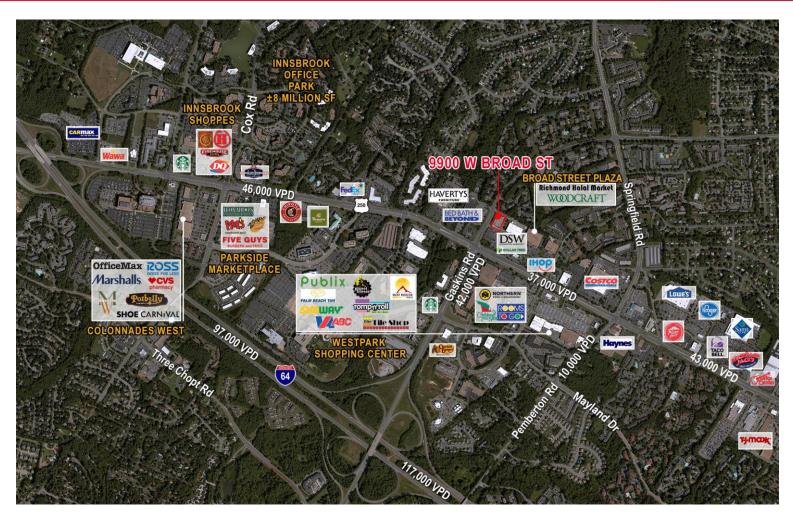

### **Property Features**

- 12,500 SF junior anchor space available
- Pylon signage
- Signalized intersection
- · Excellent visibility
- Over +/- 8 million SF of office within one mile

| Join Tenants & Nearby Retailers                 |        |                       |  |  |
|-------------------------------------------------|--------|-----------------------|--|--|
| DSW DOLLAR TREE Advance Advance Advance Advance |        |                       |  |  |
| DESIGNER SHOE WAREHOUSE®  FURNITURE*            | IHOP   | Concentra urgent care |  |  |
| WOODCRAFT*                                      | COSTCO | BEYOND                |  |  |