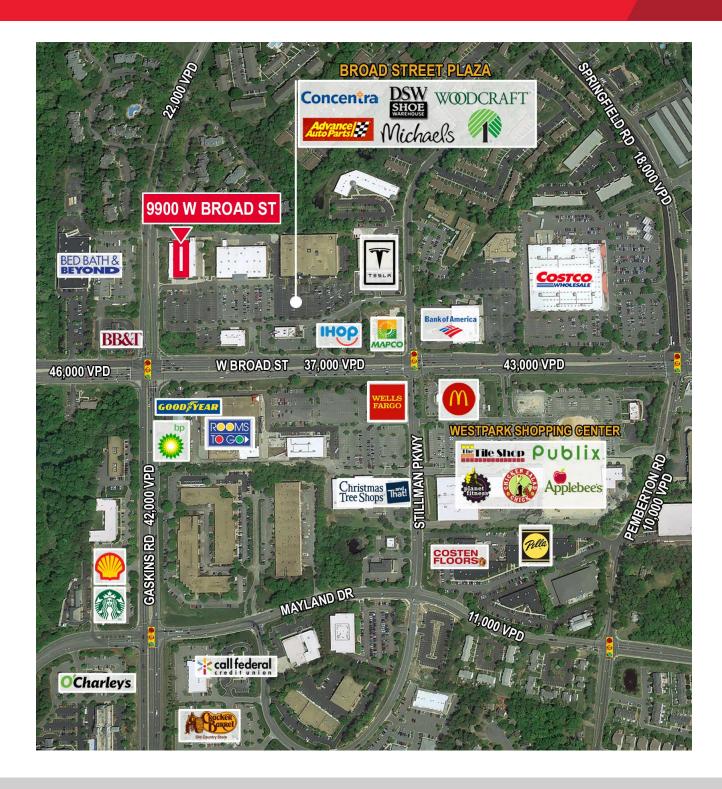

### **Property Features**

- 12,500 SF junior anchor space available
- Pylon signage
- Signalized intersection
- · Excellent visibility
- Over +/- 8 million SF of office within one mile

| Join Tenants & Nearby Retailers                 |        |                       |  |  |
|-------------------------------------------------|--------|-----------------------|--|--|
| DSW DOLLAR TREE Advance Advance Advance Advance |        |                       |  |  |
| DESIGNER SHOE WAREHOUSE®  FURNITURE*            | IHOP   | Concentra urgent care |  |  |
| WOODCRAFT*                                      | COSTCO | BEYOND                |  |  |

| Traffic Counts |            |
|----------------|------------|
| W.Broad Street | 37,000 VPD |
| Gaskins Road   | 42,000 VPD |

For more information, contact:

**PETE WALDBAUER** 

Vice President 804 697 3564 pete.waldbauer@thalhimer.com **NICKI JASSY** 