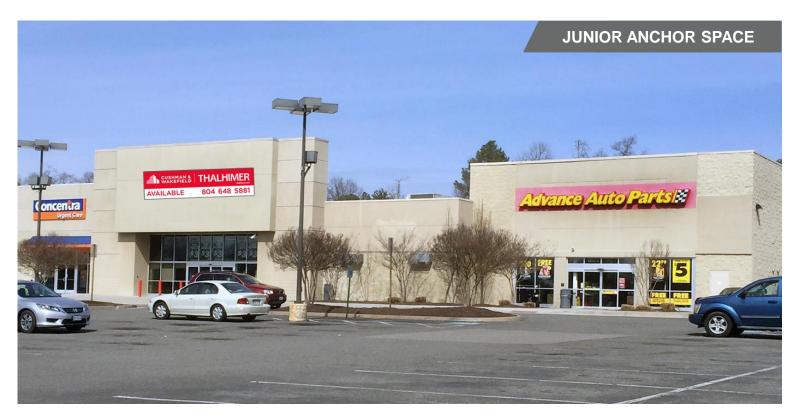

9900 W. Broad Street | Glen Allen (Richmond), VA

### **Property Features**

- 12,500 SF junior anchor space available
- Pylon signage
- Signalized intersection
- · Excellent visibility
- Over +/- 8 million SF of office within one mile

| Join Tenants & Nearby Retailers                 |        |                       |  |  |
|-------------------------------------------------|--------|-----------------------|--|--|
| DSW DOLLAR TREE Advance Advance Advance Advance |        |                       |  |  |
| DESIGNER SHOE WAREHOUSE®  FURNITURE*            | IHOP   | Concentra urgent care |  |  |
| WOODCRAFT*                                      | COSTCO | BEYOND                |  |  |