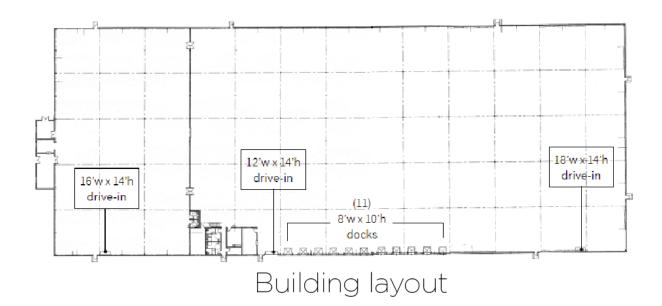

- 106,900 SF building
- + 5,800 SF 2-story office (2,900 SF/floor)
- + 10.2 acres
- \* 24'-28' clear height
- (11) 8' x 10' docks with levelers, wing lights and vision panels

in **y** f ◎ **v** #growIndiana

## **PROPERTY HIGHLIGHTS**

- (3) drive in doors
- LED lighting wiht motion sensors
- 99 auto parking spaces
- · 12 trailer parking spaces
- · ESFR sprinkler system
- (5) 30-ton heating and air conditioning units
- (10) HVLS industrial fans
- 2400 amps 480 volt power
- · Interior insulation booth and welding structure
- 6" reinforced floors (4000 psi)
- Standing seam metal roof
- Outdoor shelter for employees