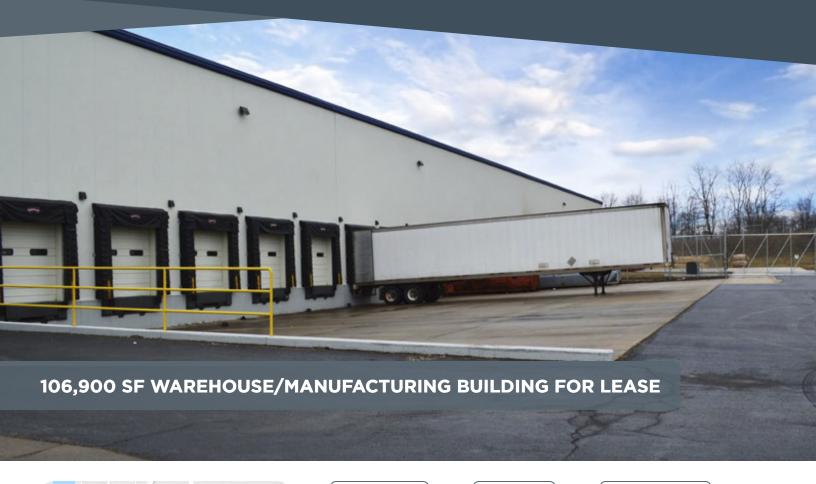

## 106,900 SF WAREHOUSE/MANUFACTURING BUILDING FOR LEASE

1515 BROOKVILLE CROSSING WAY, INDIANAPOLIS, IN 46239

**AVAILABLE SF** 

**NEGOTIABLE** 

**10.2 ACRES** 

106,900 SF

Easily accessible to I-70, I-465, and U.S. 40. Zoned I-2 for Medium manufacturing. Fully air conditioned and heated. Secure and gated yard. Built in 2004; expanded in 2010.