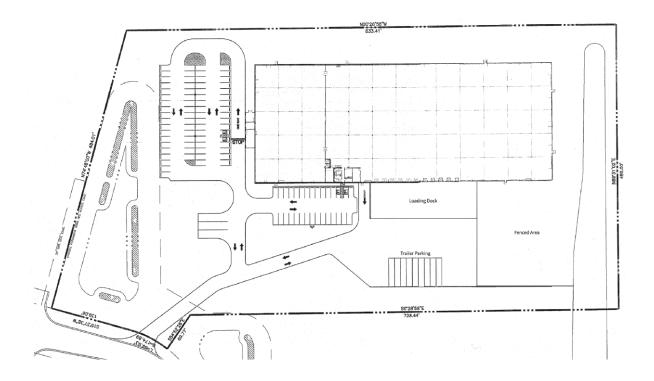

- 106,900 SF building
- + 5,800 SF 2-story office (2,900 SF/floor)
- + 10.2 acres
- \* 24'-28' clear height
- (11) 8' x 10' docks with levelers, wing lights and vision panels

in **y** f ◎ **v** #growIndiana