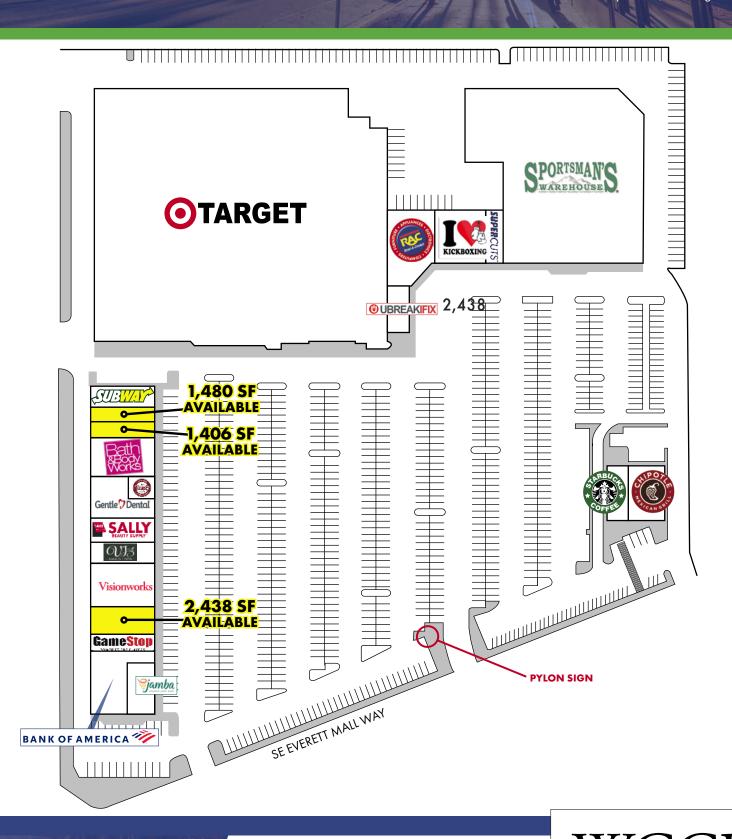

#### THE OPPORTUNITY

Greentree Plaza is a Target and Sportsmans
Warehouse anchored shopping center on SE
Everett Mall Way in the heart of Everett's retail
corridor. Located in a strong retail trade area, with
over 119,000 people living within 3 miles of the site,
the available spaces have great visibility, access and
signage opportunities. Join a strong list of shop space
co-tenants including Starbucks, Chipotle, Jamba Juice,
Gentle Dental and Subway. Pylon signage available for
larger tenant. Some spaces can be combined. Please call
today for more information on configurations and rates.