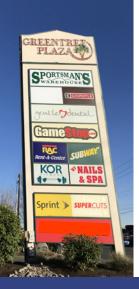

#### THE OPPORTUNITY

Greentree Plaza is a Target and Sportsmans
Warehouse anchored shopping center on SE
Everett Mall Way in the heart of Everett's retail
corridor. Located in a strong retail trade area, with
over 119,000 people living within 3 miles of the site,
the available spaces have great visibility, access and
signage opportunities. Join a strong list of shop space
co-tenants including Starbucks, Chipotle, Jamba Juice,
Gentle Dental and Subway. Pylon signage available for
larger tenant. Some spaces can be combined. Please call
today for more information on configurations and rates.