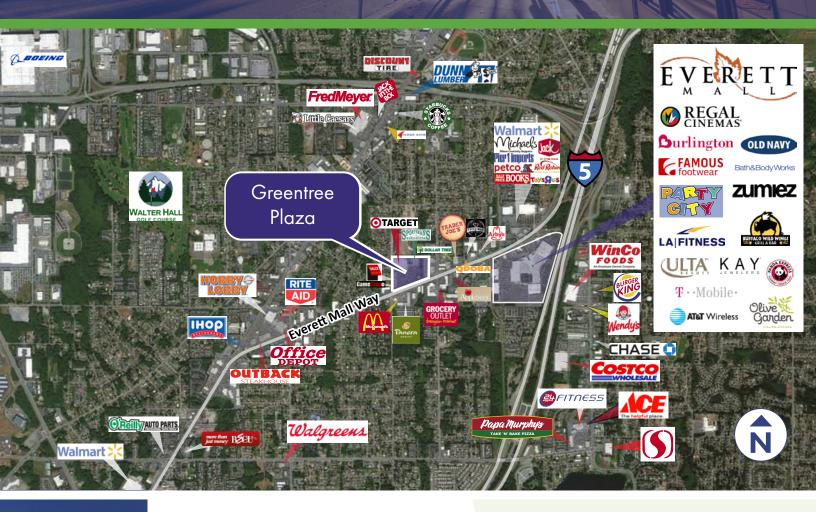

#### THE OPPORTUNITY

Greentree Plaza is a Target and Sportsmans
Warehouse anchored shopping center on SE
Everett Mall Way in the heart of Everett's retail
corridor. Located in a strong retail trade area, with
over 119,000 people living within 3 miles of the site,
the available spaces have great visibility, access and
signage opportunities. Join a strong list of shop space
co-tenants including Starbucks, Chipotle, Jamba Juice,
Gentle Dental and Subway. Pylon signage available for
larger tenant. Some spaces can be combined. Please call
today for more information on configurations and rates.

Ideal location on Everett Mall Way, surrounded by National Retailers

Tiffini Connell Jonathan Willett

(206) 283-5212

www.wccommercialrealty.com

West Coast Commercial Realty

DISCLAIMER: The above information has been secured from sources believed to be reliable, however, no representations are made to its accuracy. Prospective tenants or buyers should consult their professional advisors and conduct their own independent investigation. Site plan and configuration are subject to change. Properties are subject to change in price and/or availability without notice. West Coast Commercial Realty, LLC