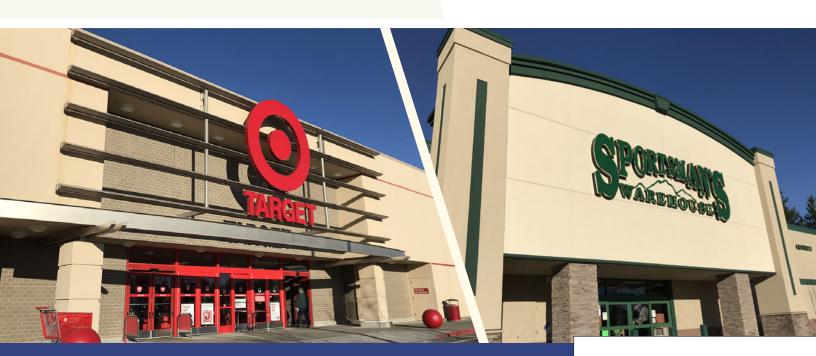

#### THE OPPORTUNITY

Greentree Plaza is a Target and Sportsmans
Warehouse anchored shopping center on SE
Everett Mall Way in the heart of Everett's retail
corridor. Located in a strong retail trade area, with
over 119,000 people living within 3 miles of the site,
the available spaces have great visibility, access and
signage opportunities. Join a strong list of shop space
co-tenants including Starbucks, Chipotle, Jamba Juice,
Gentle Dental and Subway. Pylon signage available for
larger tenant. Some spaces can be combined. Please call
today for more information on configurations and rates.