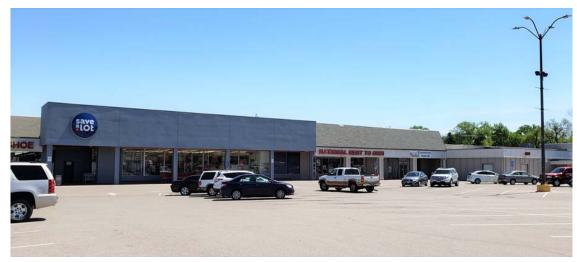

## :: NORTH OAKS PLAZA ::

- 2,000-48,000 SF Retail/Service Spaces with 8,905 SF Endcap Available
- Save-A-Lot anchored shopping center with Walgreens and McDonald's outlots
- Join nationally and locally established businesses such as Walgreens, McDonald's, Save-A-Lot, Penn Station, TitleMax, National Rent-to-Own, H&R Block, Imo's Pizza, Subway, Dollar Tree, Boost Mobile and Metro PCS
- Includes 3-floor professional office building anchored by St. Louis County Government
- Located at the intersection of Natural Bridge Road and Lucas-Hunt Road
- Abundant parking
- Dense surrounding residential neighborhoods
- Excellent and convenient access to I-70, I-170, N. Hanley Road, St. Charles Rock Road, MetroBus and MetroLink
- LEASE RATE: CALL BROKER FOR DETAILS