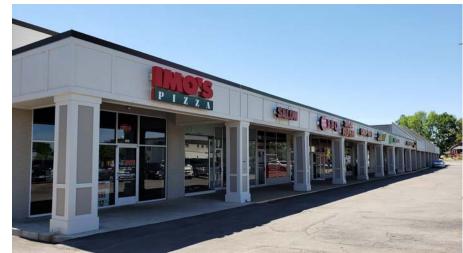

## :: NORTH OAKS PLAZA ::

- 2,000-48,000 SF Retail/Service Spaces with 8,905 SF Endcap Available
- Save-A-Lot anchored shopping center with Walgreens and McDonald's outlots
- Join nationally and locally established businesses such as Walgreens, McDonald's, Save-A-Lot, Penn Station, TitleMax, National Rent-to-Own, H&R Block, Imo's Pizza, Subway, Dollar Tree, Boost Mobile and Metro PCS
- Includes 3-floor professional office building anchored by St. Louis County Government
- Located at the intersection of Natural Bridge Road and Lucas-Hunt Road
- Abundant parking
- Dense surrounding residential neighborhoods
- Excellent and convenient access to I-70, I-170, N. Hanley Road, St. Charles Rock Road, MetroBus and MetroLink
- LEASE RATE: CALL BROKER FOR DETAILS