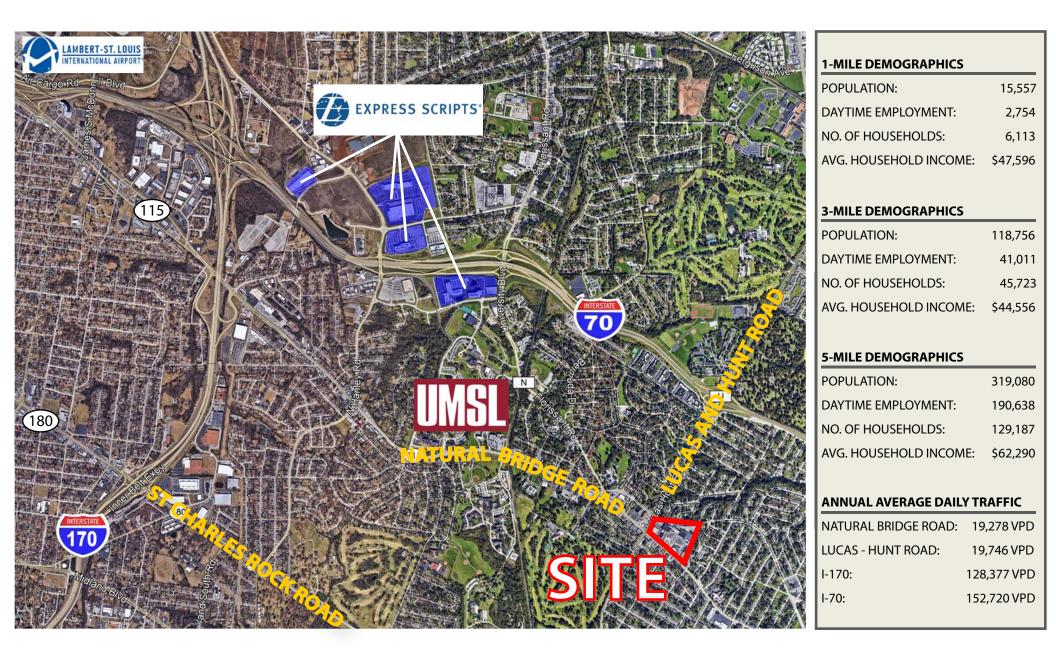

## :: NORTH OAKS PLAZA ::

- 2,000-48,000 SF Retail/Service Spaces with 8,905 SF Endcap Available
- Save-A-Lot anchored shopping center with Walgreens and McDonald's outlots
- Join nationally and locally established businesses such as Walgreens, McDonald's, Save-A-Lot, Penn Station, TitleMax, National Rent-to-Own, H&R Block, Imo's Pizza, Subway, Dollar Tree, Boost Mobile and Metro PCS
- Includes 3-floor professional office building anchored by St. Louis County Government
- Located at the intersection of Natural Bridge Road and Lucas-Hunt Road
- Abundant parking
- Dense surrounding residential neighborhoods
- Excellent and convenient access to I-70, I-170, N. Hanley Road, St. Charles Rock Road, MetroBus and MetroLink
- LEASE RATE: CALL BROKER FOR DETAILS