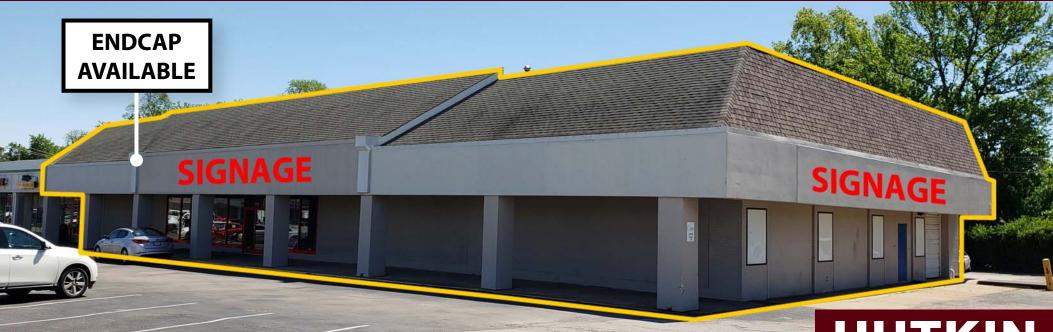

## 2,000-48,000 SF RETAIL / SERVICE SPACES \*INCLUDING ENDCAP\* AVAILABLE FOR LEASE

## :: NORTH OAKS PLAZA ::

- 2,000-48,000 SF Retail/Service Spaces with 8,905 SF Endcap Available
- Save-A-Lot anchored shopping center with Walgreens and McDonald's outlots
- Join nationally and locally established businesses such as Walgreens, McDonald's, Save-A-Lot, Penn Station, TitleMax, National Rent-to-Own, H&R Block, Imo's Pizza, Subway, Dollar Tree, Boost Mobile and Metro PCS
- Includes 3-floor professional office building anchored by St. Louis County Government
- Located at the intersection of Natural Bridge Road and Lucas-Hunt Road
- Abundant parking
- Dense surrounding residential neighborhoods
- Excellent and convenient access to I-70, I-170, N. Hanley Road, St. Charles Rock Road, MetroBus and MetroLink
- LEASE RATE: CALL BROKER FOR DETAILS