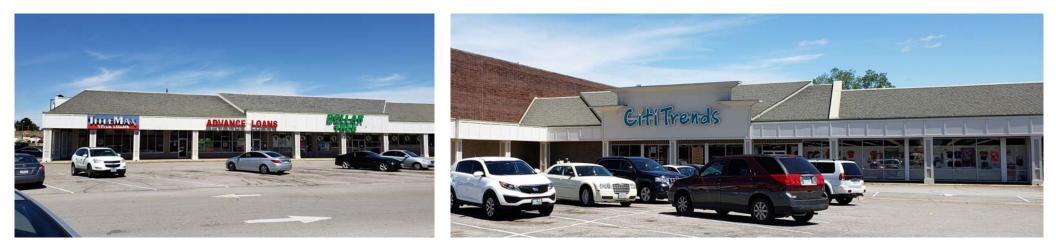

## :: NORTH OAKS PLAZA ::

- 2,000-48,000 SF Retail/Service Spaces with 8,905 SF Endcap Available
- Save-A-Lot anchored shopping center with Walgreens and McDonald's outlots
- Join nationally and locally established businesses such as Walgreens, McDonald's, Save-A-Lot, Penn Station, TitleMax, National Rent-to-Own, H&R Block, Imo's Pizza, Subway, Dollar Tree, Boost Mobile and Metro PCS
- Includes 3-floor professional office building anchored by St. Louis County Government
- Located at the intersection of Natural Bridge Road and Lucas-Hunt Road
- Abundant parking
- Dense surrounding residential neighborhoods
- Excellent and convenient access to I-70, I-170, N. Hanley Road, St. Charles Rock Road, MetroBus and MetroLink
- LEASE RATE: CALL BROKER FOR DETAILS