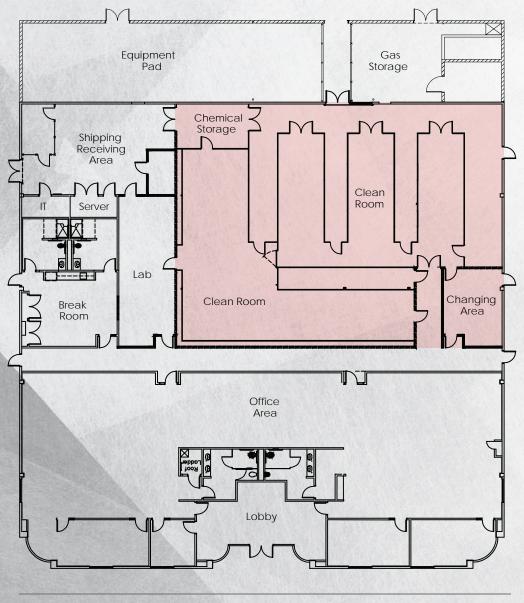

#### FLOORPLAN

SONORA COURT

### PROJECT HIGHLIGHTS

- ±8,000 SF of Office
   ±7,000 SF Clean Room/Lab
- Each Available Individually
- Freestanding Building
- Monument Signage
- Flexible Lease Term

- Breakroom
- Showers
- Adjacent to Lawrence Caltrain Station
- 2,000 Amps/277/480 Volts
- Clean Room

   ±7,000 SF Class 1000
   Fully Equipped

#### ±7,000 SF Class 1000 Clean Room

- Waste Water Neutralization
- DI Water
- Process Vacuum System with Scrubber
- Hot Water Boiler
- 3,000 Gallon Nitrogen Tank w/ CDA Piping System
- Back-up Emergency Generator
- Divided Into Bays
- Chiller with 150 Ton Air Cooling System