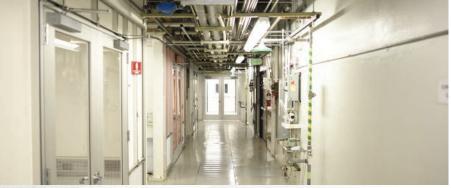

   ±7,000 SF Class 1000
   Fully Equipped

#### ±7,000 SF Class 1000 Clean Room

- Waste Water Neutralization
- DI Water
- Process Vacuum System with Scrubber
- Hot Water Boiler
- 3,000 Gallon Nitrogen Tank w/ CDA Piping System
- Back-up Emergency Generator
- Divided Into Bays
- Chiller with 150 Ton Air Cooling System