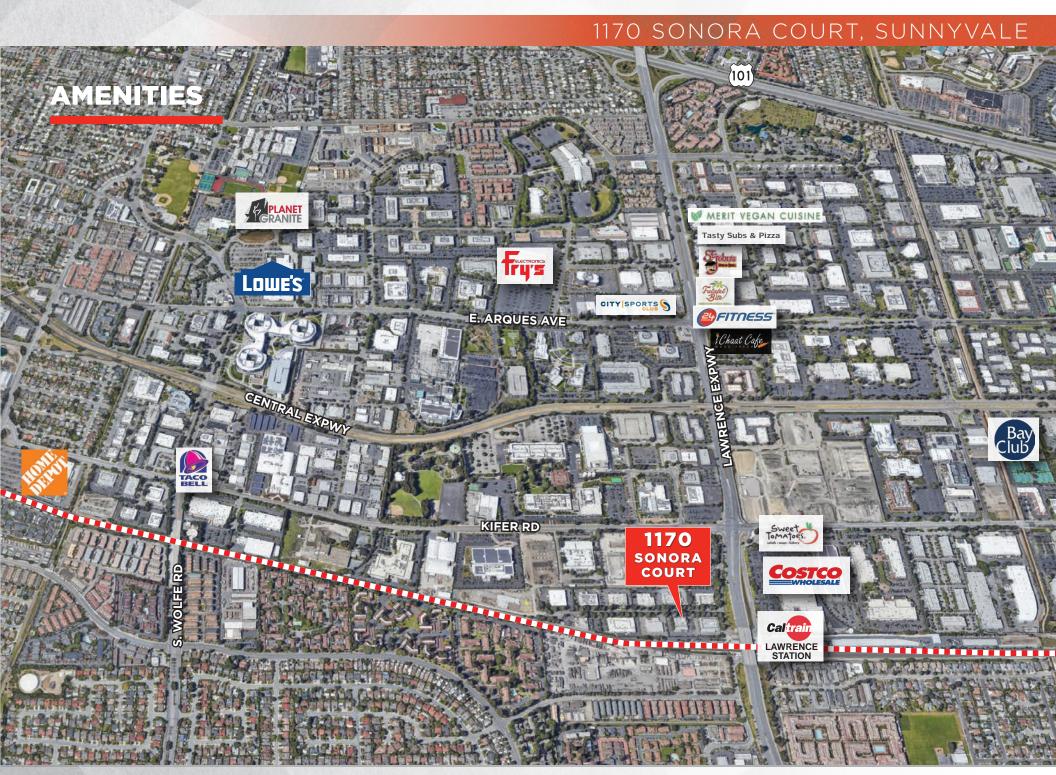

JECT HIGHLIGHTS

- ±8,000 SF of Office
   ±7,000 SF Clean Room/Lab
- Each Available Individually
- Freestanding Building
- Monument Signage
- Flexible Lease Term

- Breakroom
- Showers
- Adjacent to Lawrence Caltrain Station
- 2,000 Amps/277/480 Volts
- Clean Room

   ±7,000 SF Class 1000
   Fully Equipped



#### 1170 SONORA COURT, SUNNYVALE

#### FLOORPLAN



SONORA COURT

#### ±7,000 SF Class 1000 Clean Room

- Waste Water Neutralization
- DI Water
- Process Vacuum System with Scrubber
- Hot Water Boiler
- 3,000 Gallon Nitrogen Tank w/ CDA Piping System
- Back-up Emergency Generator
- Divided Into Bays
- Chiller with 150 Ton Air Cooling System





Patty McGuigan pmcguigan@ngkf.com 650.688.8519 CA RE License #00800652 Sean Whitney swhitney@ngkf.com 408.987.4185 CA RE License #01903566



Patty McGuigan pmcguigan@ngkf.com 650.688.8519 CA RE License #00800652 Sean Whitney whitney@ngkf.com 408.987.4185 CA RE License #01903566