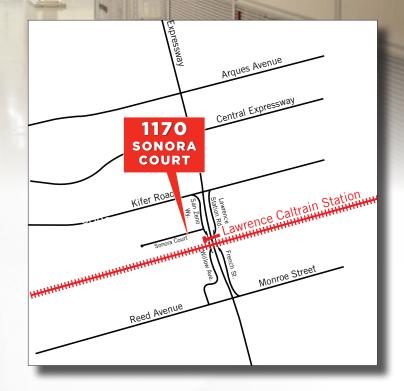

o Alto, CA 94301

The distributor of this communication is performing acts for which a real estate license is required. The information contained herein has been obtained from sources deemed reliable but has not been verified and no guarantee, warranty or representation, either express or implied, is made with respect to such information. Terms of sale or lease and availability are subject to change or withdrawal without notice. 19-006104/20



#### 1170 SONORA COURT, SUNNYVALE

### PROJECT HIGHLIGHTS

- ±8,000 SF of Office
   ±7,000 SF Clean Room/Lab
- Each Available Individually
- Freestanding Building
- Monument Signage
- Flexible Lease Term

- Breakroom
- Showers
- Adjacent to Lawrence Caltrain Station
- 2,000 Amps/277/480 Volts
- Clean Room

   ±7,000 SF Class 1000
   Fully Equipped



#### 1170 SONORA COURT, SUNNYVALE

#### FLOORPLAN



SONORA COURT

#### ±7,000 SF Class 1000 Clean Room

- Waste Water Neutralization
- DI Water
- Process Vacuum System with Scrubber
- Hot Water Boiler
- 3,000 Gallon Nitrogen Tank w/ CDA Piping System
- Back-up Emergency Generator
- Divided Into Bays
- Chiller with 150 Ton Air Cooling System





Patty McGuigan pmcguigan@ngkf.com 650.688.8519 CA RE License #00800652 Sean Whitney swhitney@ngkf.com 408.987.4185 CA RE License #01903566



Patty McGuigan pmcguigan@ngkf.com 650.688.8519 CA RE License #00800652 Sean Whitney whitney@ngkf.com 408.987.4185 CA RE License #01903566