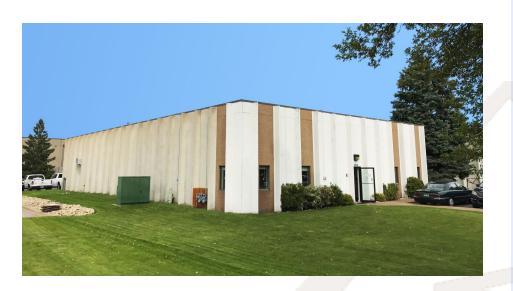

# FOR SALE 8824 Zealand Building 8824 Zealand Ave North Brooklyn Park, MN 55445

SALE DETAILS:

### **BUILDING DETAILS:**

6,000 SF, measuring 60' wide x 100' long **Building Size:** 2,000 SF office/4,000 SF warehouse Space Mix: Equally divisible into two 3,000 SF bays, each with approximately 1,000 SF of office 2,000 SF bonus forklift accessible mezzanine storage above office 100' X 210' 18-119-21-42-0026