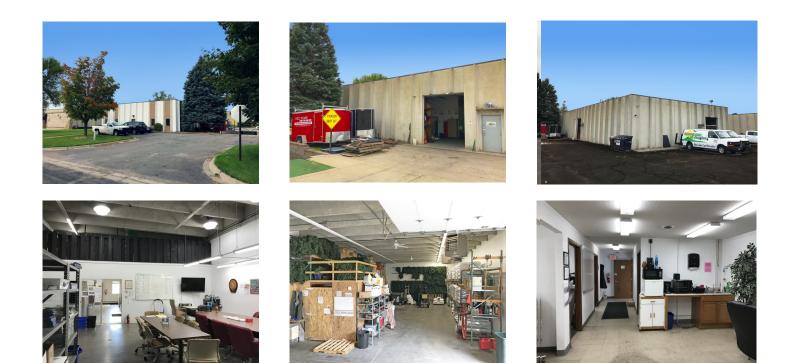

### **BUILDING DETAILS:**

6,000 SF, measuring 60' wide x 100' long **Building Size:** 2,000 SF office/4,000 SF warehouse Space Mix: Equally divisible into two 3,000 SF bays, each with approximately 1,000 SF of office 2,000 SF bonus forklift accessible mezzanine storage above office 100' X 210' 18-119-21-42-0026

# **FEATURES:**

Lot Size:

PID:

- Hard to find small building divisible by 50%
- Great owner opportunity, owner can occupy • 1 side, and lease out the other side
- Nice green area in front
- Great location and highway accessibility •
- 15 total parking stalls, plus on street parking
- LED Lighting throughout
- A/C in office, partial A/C in warehouse, heating throughout.

- Separately metered utilities for each bay
- Kitchenette in one bay, sinks in both bays
- Separate restrooms for each bay
- Clear height 14.5' -15.5'
- Two 10' X 12' drive-in doors with openers
- Access to exterior pit 4' high loading dock
- 240 volt, 3 phase power, 200 amp service in each bay