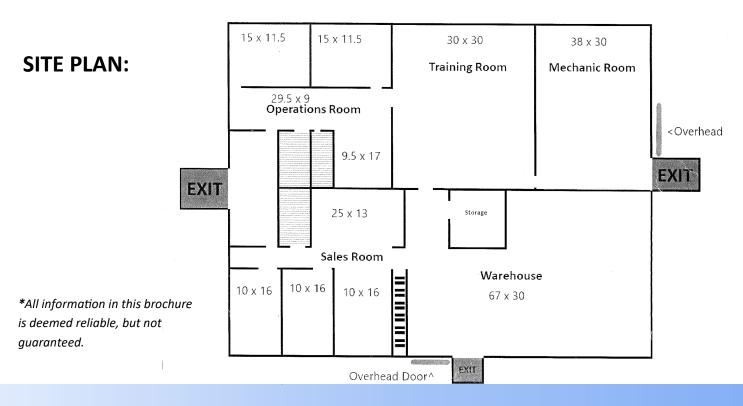

### **BUILDING DETAILS:**

6,000 SF, measuring 60' wide x 100' long **Building Size:** 2,000 SF office/4,000 SF warehouse Space Mix: Equally divisible into two 3,000 SF bays, each with approximately 1,000 SF of office 2,000 SF bonus forklift accessible mezzanine storage above office 100' X 210' 18-119-21-42-0026

# **FEATURES:**

Lot Size:

PID:

- Hard to find small building divisible by 50%
- Great owner opportunity, owner can occupy • 1 side, and lease out the other side
- Nice green area in front
- Great location and highway accessibility •
- 15 total parking stalls, plus on street parking
- LED Lighting throughout
- A/C in office, partial A/C in warehouse, heating throughout.

- Separately metered utilities for each bay
- Kitchenette in one bay, sinks in both bays
- Separate restrooms for each bay
- Clear height 14.5' -15.5'
- Two 10' X 12' drive-in doors with openers
- Access to exterior pit 4' high loading dock
- 240 volt, 3 phase power, 200 amp service in each bay