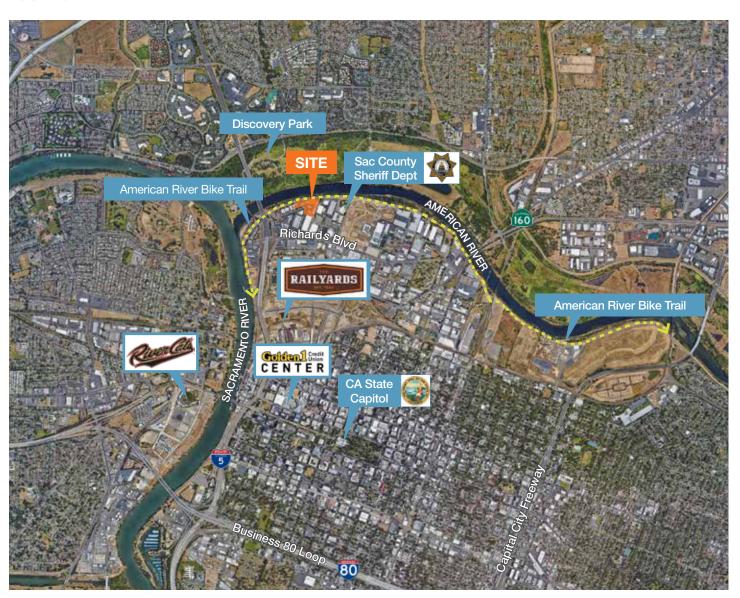

m



# 620 Bercut Drive



Located just off I-5 in the Richards Boulevard Submarket in the American River Commons development

Brand new roof in process

Located in Sacramento city limits

Just blocks from The Railyards future development

3/1000 Parking Ratio

### CONTACT

### Sean Gallinger

Associate Vice President 916.751.3604 seang@kiddermathews.com Lic # 01944291

## Jay Richter, CCIM

Vice President 916.751.3609 jrichter@kiddermathews.com Lic # 01305696

#### **Nik Harmon**



# 620 Bercut Drive

### **LOOKING SOUTH**



### CONTACT

### Sean Gallinger

Associate Vice President 916.751.3604 seang@kiddermathews.com Lic # 01944291

## Jay Richter, CCIM

Vice President 916.751.3609 jrichter@kiddermathews.com Lic # 01305696

#### **Nik Harmon**



# 620 Bercut Drive

#### **LOCATION**



### CONTACT

### Sean Gallinger

Associate Vice President 916.751.3604 seang@kiddermathews.com Lic # 01944291

## Jay Richter, CCIM

Vice President 916.751.3609 jrichter@kiddermathews.com Lic # 01305696

#### **Nik Harmon**



# 620 Bercut Drive

### **PARCEL AERIAL**



### CONTACT

### Sean Gallinger

Associate Vice President 916.751.3604 seang@kiddermathews.com Lic # 01944291

## Jay Richter, CCIM

Vice President 916.751.3609 jrichter@kiddermathews.com Lic # 01305696

#### **Nik Harmon**



# 620 Bercut Drive

#### PARCEL DETAIL



#### **CONTACT**

#### Sean Gallinger

Associate Vice President 916.751.3604 seang@kiddermathews.com Lic # 01944291

## Jay Richter, CCIM

Vice President 916.751.3609 jrichter@kiddermathews.com Lic # 01305696

#### Nik Harmon