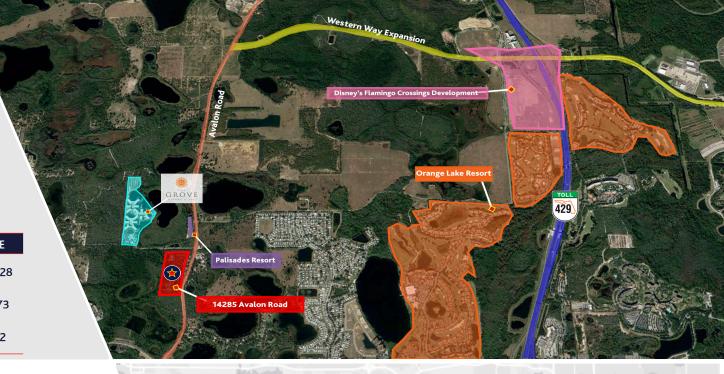

#### 23 ACRE SITE | FOUR CORNERS DEVELOPMENT OFFERING

14285 Avalon Road Winter Garden, FL 34787

Garito & Company is pleased to offer for sale a 23 acre development site. This is an excellent opportunity to develop a resort near Disney World in the blossoming Four Corners district. Near Flamingo Crossings, posed to house Disney College Program students, as well as the brand new Margaritaville Resort.

#### IMMEDIATE TRADE AREA

Winter Garden and the property listed boasts excellent and easy access to several area attractions including Walt Disney World Resort (which is less than 3 miles away), Universal Studios, the brand new Margaritaville Resort, Winter Garden Village, and the new Flamingo Crossings expansion (Disney's latest College Program student housing project).