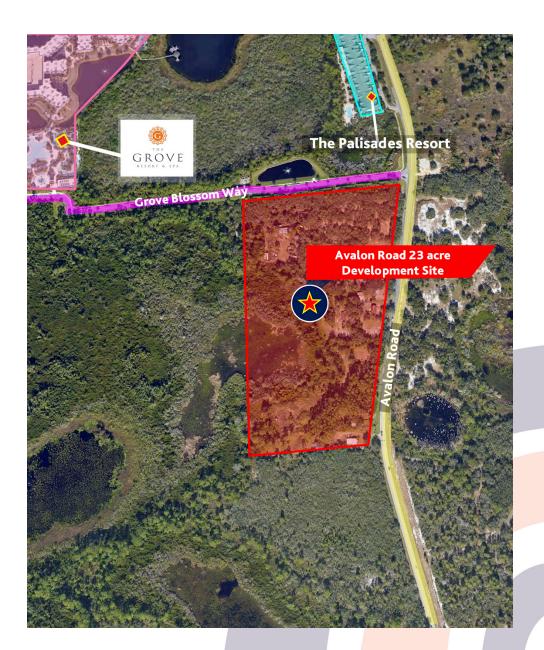

#### 23 ACRE SITE | FOUR CORNERS DEVELOPMENT OFFERING

14285 Avalon Road Winter Garden, FL 34787

Garito & Company is pleased to offer for sale a 23 acre development site. This is an excellent opportunity to develop a resort near Disney World in the blossoming Four Corners district. Near Flamingo Crossings, posed to house Disney College Program students, as well as the brand new Margaritaville Resort.

#### IMMEDIATE TRADE AREA

Winter Garden and the property listed boasts excellent and easy access to several area attractions including Walt Disney World Resort (which is less than 3 miles away), Universal Studios, the brand new Margaritaville Resort, Winter Garden Village, and the new Flamingo Crossings expansion (Disney's latest College Program student housing project).