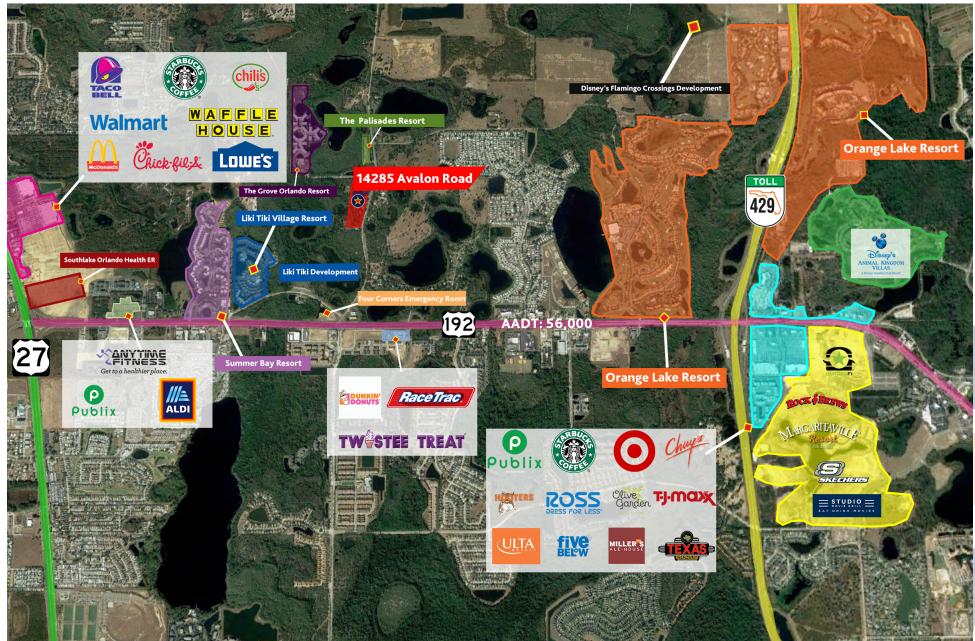

#### 23 ACRE SITE | FOUR CORNERS DEVELOPMENT OFFERING

14285 Avalon Road Winter Garden, FL 34787

Garito & Company is pleased to offer for sale a 23 acre development site. This is an excellent opportunity to develop a resort near Disney World in the blossoming Four Corners district. Near Flamingo Crossings, posed to house Disney College Program students, as well as the brand new Margaritaville Resort.

#### IMMEDIATE TRADE AREA

Winter Garden and the property listed boasts excellent and easy access to several area attractions including Walt Disney World Resort (which is less than 3 miles away), Universal Studios, the brand new Margaritaville Resort, Winter Garden Village, and the new Flamingo Crossings expansion (Disney's latest College Program student housing project).