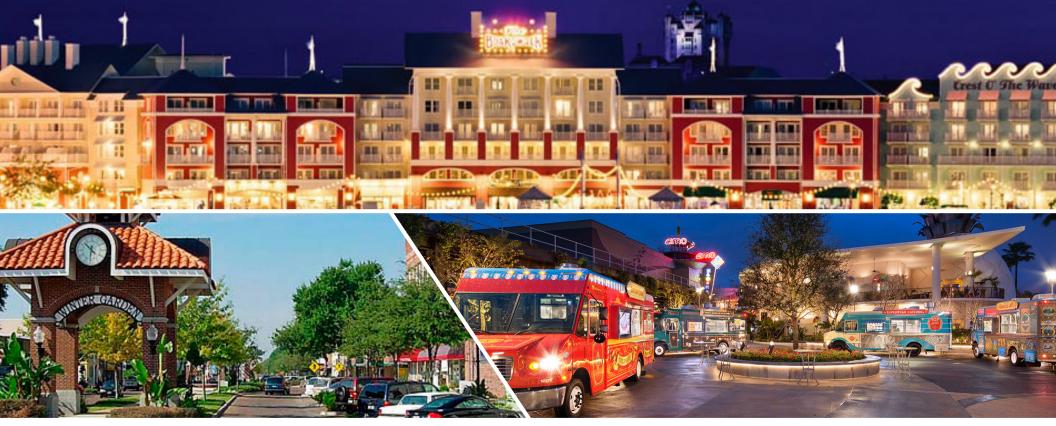

# WINTER GARDEN, FLORIDA (ORANGE COUNTY)

Winter Garden was established in 1903 and officially incorporated as a City in 1908. It's part of the Orange County district of Florida. Winter Garden is part of the Orlando-Kissimmee–Sanford, Florida Metropolitan Statistical Area. The city's population was 43,536 as of the 2017 United States Census. Winter Garden is located North of popular tourist attractions like Walt Disney Resort, and just East of Universal, Seaworld, Fun Spot, and many other desirable destinations. Winter Garden has benefited tremendously from the tourism associated with local attractions. The city is characterized by its medium size and its close proximity to several cities. It's thirty minutes from Orlando proper, an hour and a half from Tampa, and three and a half hours from Miami.

#### IMMEDIATE TRADE AREA

Winter Garden and the property listed boasts excellent and easy access to several area attractions including Walt Disney World Resort (which is less than 3 miles away), Universal Studios, the brand new Margaritaville Resort, Winter Garden Village, and the new Flamingo Crossings expansion (Disney's latest College Program student housing project).