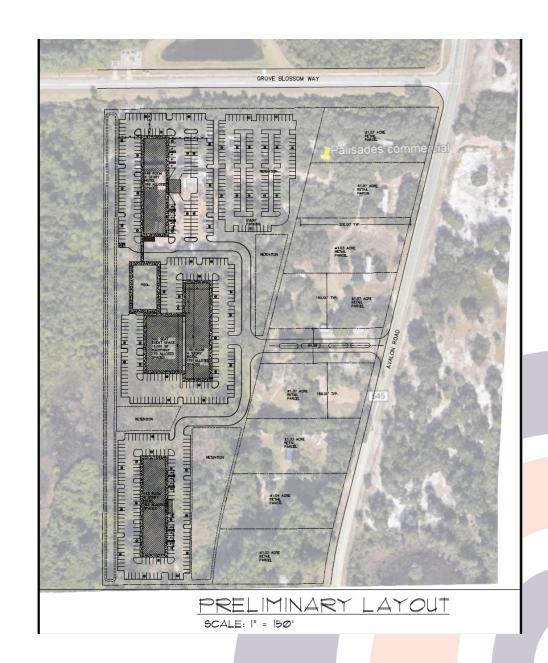

Cheyenne Matos Senior Associate D: 407-227-9009 cheyenne@garitoco.com







#### **SUMMARY**

#### 23 ACRE SITE | FOUR CORNERS DEVELOPMENT OFFERING

14285 Avalon Road Winter Garden, FL 34787

Garito & Company is pleased to offer for sale a 23 acre development site. This is an excellent opportunity to develop a resort near Disney World in the blossoming Four Corners district. Near Flamingo Crossings, posed to house Disney College Program students, as well as the brand new Margaritaville Resort.

Price: \$13,800,000 (\$600,000 per acre)





#### SITE PLAN

23 ACRE SITE PLAN I FOUR CORNERS



# **SITE SPECIFICATIONS**



+/- 23 ACRES **TOTAL ACREAGE**  **RETAIL/HOSPITALITY PROPERTY TYPE** 



\$13,800,000 **PRICE** 

| DEMOGRAPHICS 2019                    | 1 MILE   | 3 MILE    | 5 MILE    |
|--------------------------------------|----------|-----------|-----------|
| Total Specified<br>Consumer Spending | \$34,296 | \$403,753 | \$676,528 |
| Daytime Population                   | 18,998   | 68,622    | 174,373   |
| Population (2024<br>Projection)      | 5,324    | 58,185    | 96,342    |



# **NEIGHBORHOOD AMENITIES**

## **RESORTS & HOTELS**

Orange Lake Resort

The Grove Resort

Portofino Bay Hotel

The Boardwalk Resort

Waldorf Astoria

#### **ATTRACTIONS**

Walt Disney World

**Universal Studios** 

Fun Spot Attractions

SeaWorld Parks

Margaritaville Resort

Florida M