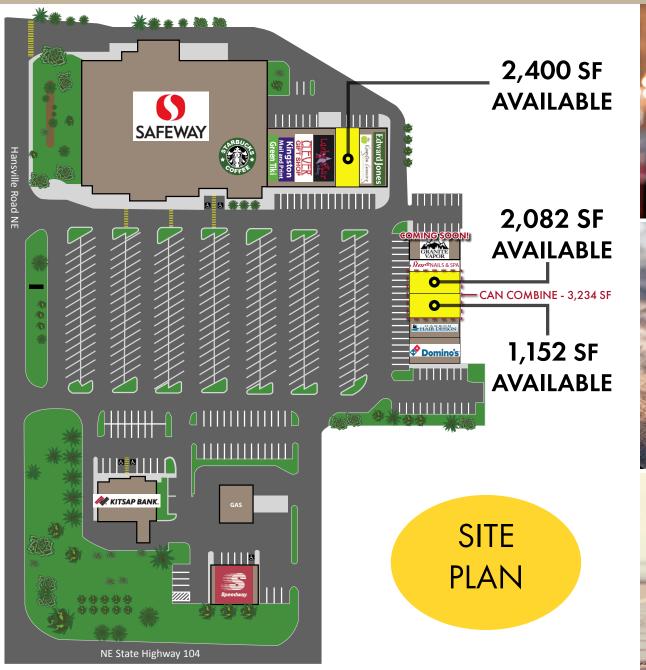

#### THE OPPORTUNITY

At the intersection of State Highway 104 and Hansville Road NE, this center is a regional draw for residents and visitors travelling across the Peninsula and is less than 3 miles from the Kingston Ferry terminal. The anchor tenant Safeway includes a Starbucks, Gas Station, and a free-standing Convenience store. This is a unique opportunity to join an established retail area with stable, diverse retailers, service providers and restaurants. Other notable tenants include Kitsap Bank, Domino's, and Edward Jones. Ample parking with EV charging stations.