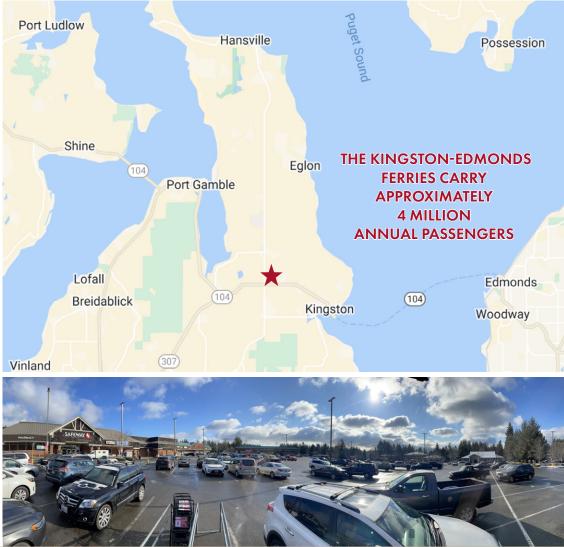

#### THE OPPORTUNITY

At the intersection of State Highway 104 and Hansville Road NE, this center is a regional draw for residents and visitors travelling across the Peninsula and is less than 3 miles from the Kingston Ferry terminal. The anchor tenant Safeway includes a Starbucks, Gas Station, and a free-standing Convenience store. This is a unique opportunity to join an established retail area with stable, diverse retailers, service providers and restaurants. Other notable tenants include Kitsap Bank, Domino's, and Edward Jones. Ample parking with EV charging stations.