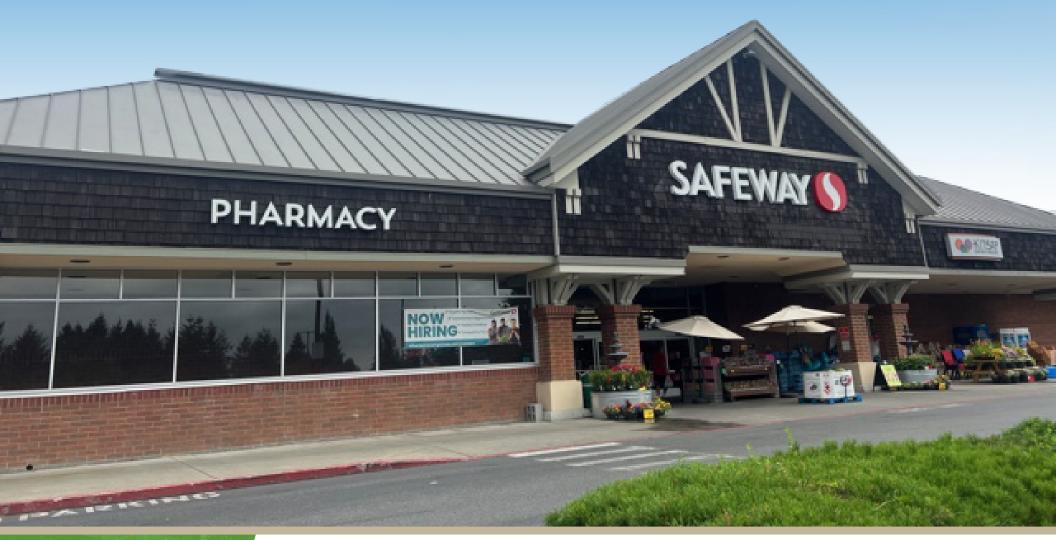

#### THE OPPORTUNITY

At the intersection of State Highway 104 and Hansville Road NE, this center is a regional draw for residents and visitors travelling across the Peninsula and is less than 3 miles from the Kingston Ferry terminal. The anchor tenant Safeway includes a Starbucks, Gas Station, and a free-standing Convenience store. This is a unique opportunity to join an established retail area with stable, diverse retailers, service providers and restaurants. Other notable tenants include Kitsap Bank, Domino's, and Edward Jones. Ample parking with EV charging stations.