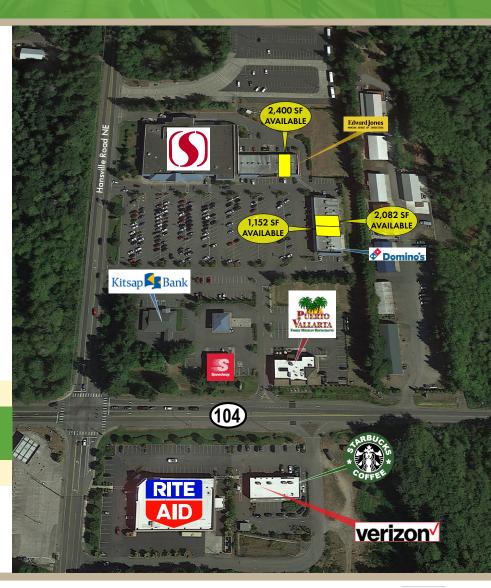

#### THE OPPORTUNITY

At the intersection of State Highway 104 and Hansville Road NE, this center is a regional draw for residents and visitors travelling across the Peninsula and is less than 3 miles from the Kingston Ferry terminal. The anchor tenant Safeway includes a Starbucks, Gas Station, and a free-standing Convenience store. This is a unique opportunity to join an established retail area with stable, diverse retailers, service providers and restaurants. Other notable tenants include Kitsap Bank, Domino's, and Edward Jones. Ample parking with EV charging stations.