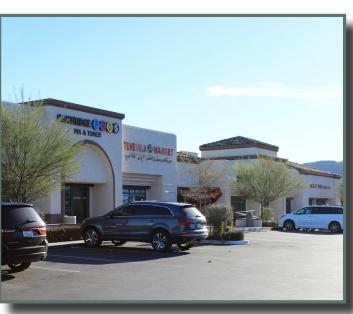

#### Availability

| SUITE   | SIZE   | TENANT                     |
|---------|--------|----------------------------|
| A/B     | ±1,448 | VACANT                     |
| C/D     | ±2,041 | Kreate Beauty Supply       |
| E       | ±2,040 | VACANT                     |
| F/G/H/I | ±5,106 | Sherwin Williams Paint     |
| J       | ±5,244 | Community Crossings        |
| K       | ±1,325 | Oasis Spa                  |
| L/M     | ±2,600 | Smiles of Temecula Dentist |
| N       | ±1,255 | Leased                     |
| P       | ±1,312 | Petspaw                    |
| Q       | ±1,312 | VACANT                     |
| R/S     | ±2,355 | Halal Market               |
| T       | ±1,155 | Cartridge Pros             |
| U       | ±1,215 | Heather Pilapil's Gallery  |
| V/W     | ±2,600 | Sushi                      |
| PAD     | ±2,268 | Starbucks                  |
|         |        |                            |