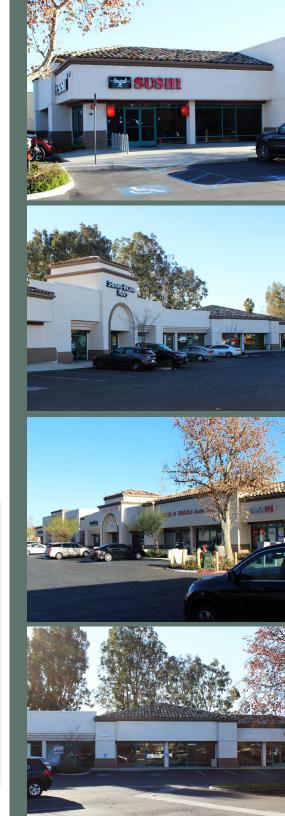

#### Availability

| SUITE   | SIZE   | TENANT                     |
|---------|--------|----------------------------|
| A/B     | ±1,448 | VACANT                     |
| C/D     | ±2,041 | Kreate Beauty Supply       |
| E       | ±2,040 | VACANT                     |
| F/G/H/I | ±5,106 | Sherwin Williams Paint     |
| J       | ±5,244 | Community Crossings        |
| K       | ±1,325 | Oasis Spa                  |
| L/M     | ±2,600 | Smiles of Temecula Dentist |
| N       | ±1,255 | Leased                     |
| P       | ±1,312 | Petspaw                    |
| Q       | ±1,312 | VACANT                     |
| R/S     | ±2,355 | Halal Market               |
| T       | ±1,155 | Cartridge Pros             |
| U       | ±1,215 | Heather Pilapil's Gallery  |
| V/W     | ±2,600 | Sushi                      |
| PAD     | ±2,268 | Starbucks                  |
|         |        |                            |