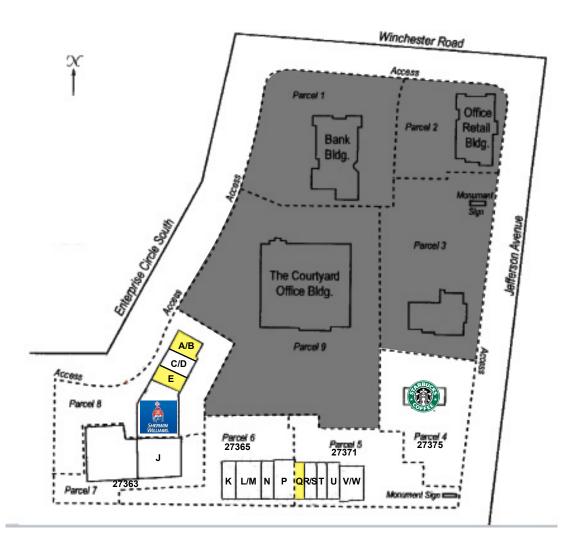

#### Property Information

- Join Starbucks
- Asking Rate: \$1.75 MG
- $\pm 1,312$  SF up to  $\pm 2,040$  SF Available
- Great visibility on Jefferson Avenue
- Strong Demographics and Traffic Counts
- Ample Parking; Easy Access
- Close to Winchester and I-15 off-ramp

#### Availability

| SUITE   | SIZE   | TENANT                     |
|---------|--------|----------------------------|
| A/B     | ±1,448 | VACANT                     |
| C/D     | ±2,041 | Kreate Beauty Supply       |
| E       | ±2,040 | VACANT                     |
| F/G/H/I | ±5,106 | Sherwin Williams Paint     |
| J       | ±5,244 | Community Crossings        |
| K       | ±1,325 | Oasis Spa                  |
| L/M     | ±2,600 | Smiles of Temecula Dentist |
| N       | ±1,255 | Leased                     |
| P       | ±1,312 | Petspaw                    |
| Q       | ±1,312 | VACANT                     |
| R/S     | ±2,355 | Halal Market               |
| T       | ±1,155 | Cartridge Pros             |
| U       | ±1,215 | Heather Pilapil's Gallery  |
| V/W     | ±2,600 | Sushi                      |
| PAD     | ±2,268 | Starbucks                  |
|         |        |                            |