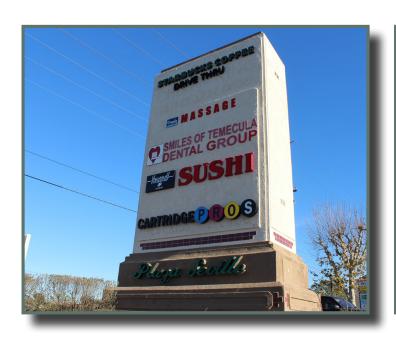

#### Availability

| SUITE   | SIZE   | TENANT                     |
|---------|--------|----------------------------|
| A/B     | ±1,448 | VACANT                     |
| C/D     | ±2,041 | Kreate Beauty Supply       |
| E       | ±2,040 | VACANT                     |
| F/G/H/I | ±5,106 | Sherwin Williams Paint     |
| J       | ±5,244 | Community Crossings        |
| K       | ±1,325 | Oasis Spa                  |
| L/M     | ±2,600 | Smiles of Temecula Dentist |
| N       | ±1,255 | Leased                     |
| P       | ±1,312 | Petspaw                    |
| Q       | ±1,312 | VACANT                     |
| R/S     | ±2,355 | Halal Market               |
| T       | ±1,155 | Cartridge Pros             |
| U       | ±1,215 | Heather Pilapil's Gallery  |
| V/W     | ±2,600 | Sushi                      |
| PAD     | ±2,268 | Starbucks                  |
|         |        |                            |