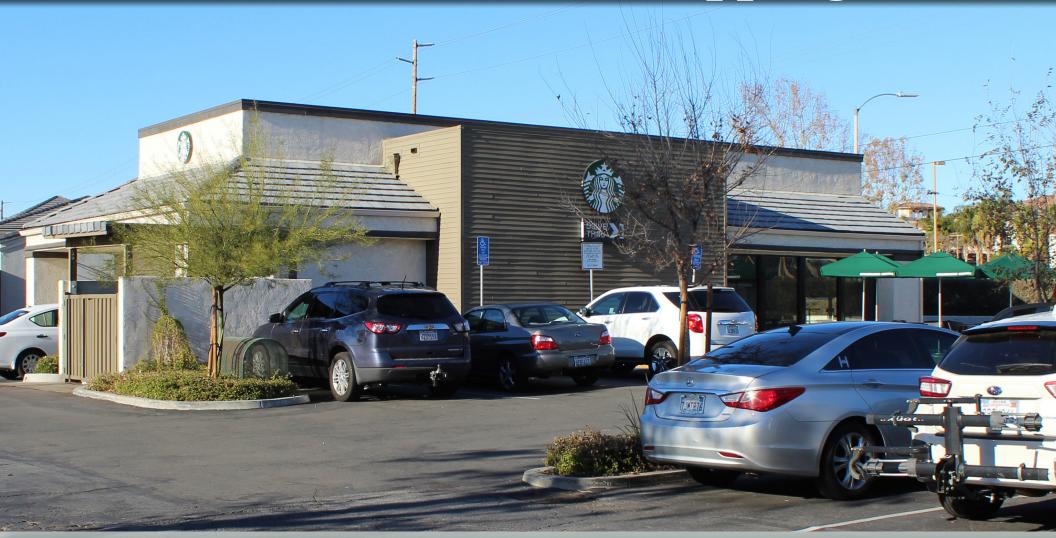

#### Property Information

- Join Starbucks
- Asking Rate: \$1.75 MG
- $\pm 1,312$  SF up to  $\pm 2,040$  SF Available
- Great visibility on Jefferson Avenue
- Strong Demographics and Traffic Counts
- Ample Parking; Easy Access
- Close to Winchester and I-15 off-ramp

#### Availability

| SUITE   | SIZE   | TENANT                     |
|---------|--------|----------------------------|
| A/B     | ±1,448 | VACANT                     |
| C/D     | ±2,041 | Kreate Beauty Supply       |
| E       | ±2,040 | VACANT                     |
| F/G/H/I | ±5,106 | Sherwin Williams Paint     |
| J       | ±5,244 | Community Crossings        |
| K       | ±1,325 | Oasis Spa                  |
| L/M     | ±2,600 | Smiles of Temecula Dentist |
| N       | ±1,255 | Leased                     |
| P       | ±1,312 | Petspaw                    |
| Q       | ±1,312 | VACANT                     |
| R/S     | ±2,355 | Halal Market               |
| T       | ±1,155 | Cartridge Pros             |
| U       | ±1,215 | Heather Pilapil's Gallery  |
| V/W     | ±2,600 | Sushi                      |
| PAD     | ±2,268 | Starbucks                  |
|         |        |                            |