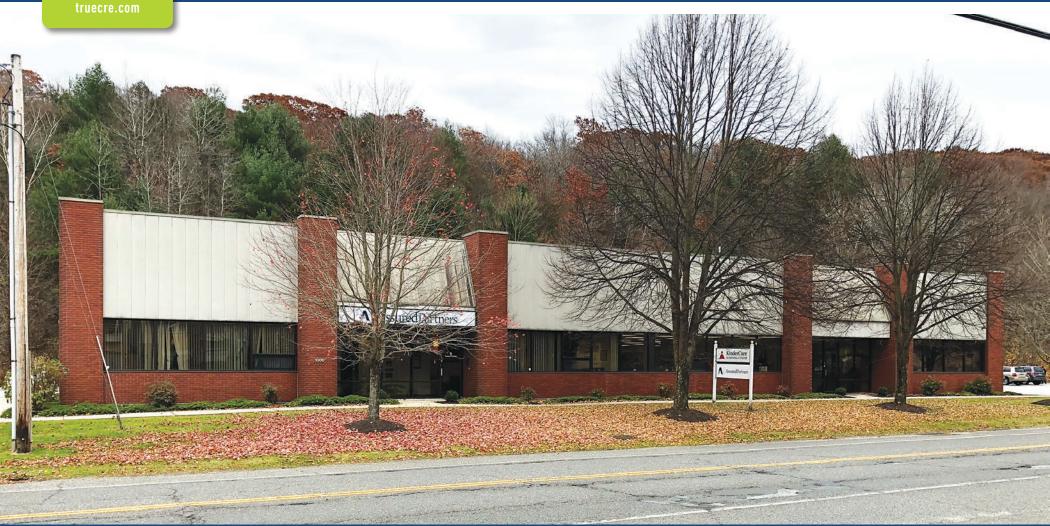

## The Offering:

TRUE Commercial is pleased to offer for sale to qualified investors the opportunity to acquire a two tenant building with KinderCare and Assured Partners. The subject property is located minutes off of Route 8 in the Northern part of Torrington. This well maintained property, built in 1990, has been home to KinderCare and Founders Insurance (now Assured Partners) for more than 20 years. If stability is important to you...this property is for you!

Asking Price: \$1,149,000

CAP Rate: 8.12%

Address: 1260 Winsted Road, Torrington, CT

Building Size: 8,652 SF Land Area: 1.0 ACRES

Lease Type: Building Lease - Absolute NNN (Both Tenants)