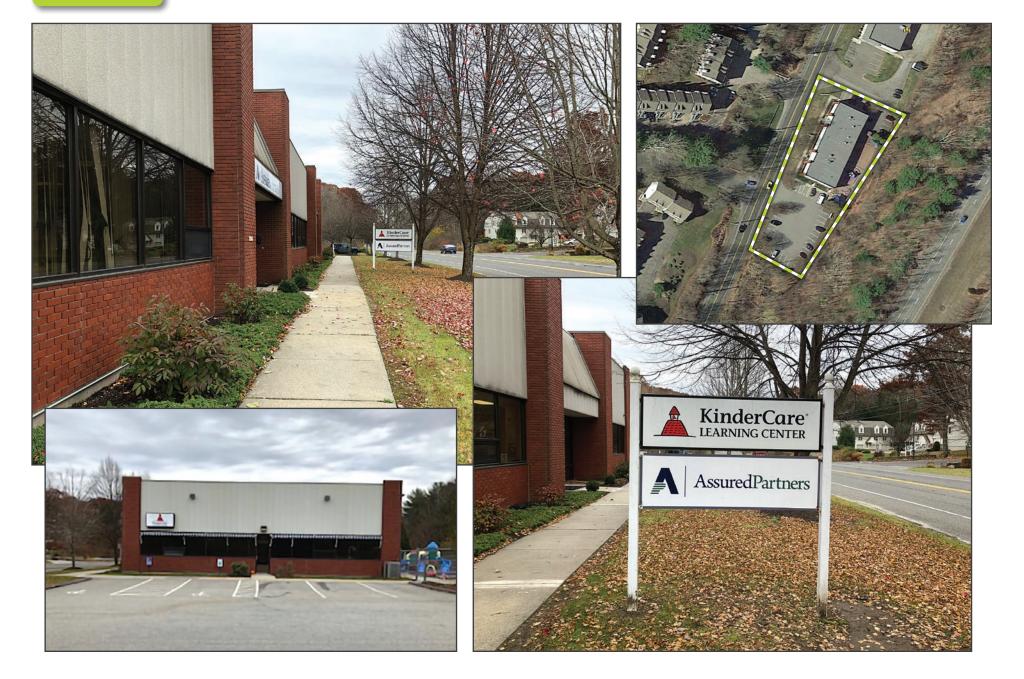

#### The Tenants:

KinderCare is a national operator of for-profit child care and early childhood education facilities. It was founded in 1969 and is currently owned by KinderCare Education. The company currently operates over 1,700 locations and employs over 24,000 persons.

KinderCare has been operating at this location since 1993. It occupies approximately 4,650 sq. ft. in addition to an outdoor playground of approximately 4,600 sq. ft.

Assured Partners is an independent insurance agency in the United States with offices in 30 states and two countries. The company was founded in 2011 as a national partnership of leading independent property and casualty and employee benefits brokerage firms.

Assured Partners acquired Founders Insurance (the original tenant) in 2015. Assured occupies approximately 4,000 sq. ft. and currently employs 23 agents at this location.

### **SITE PLAN**