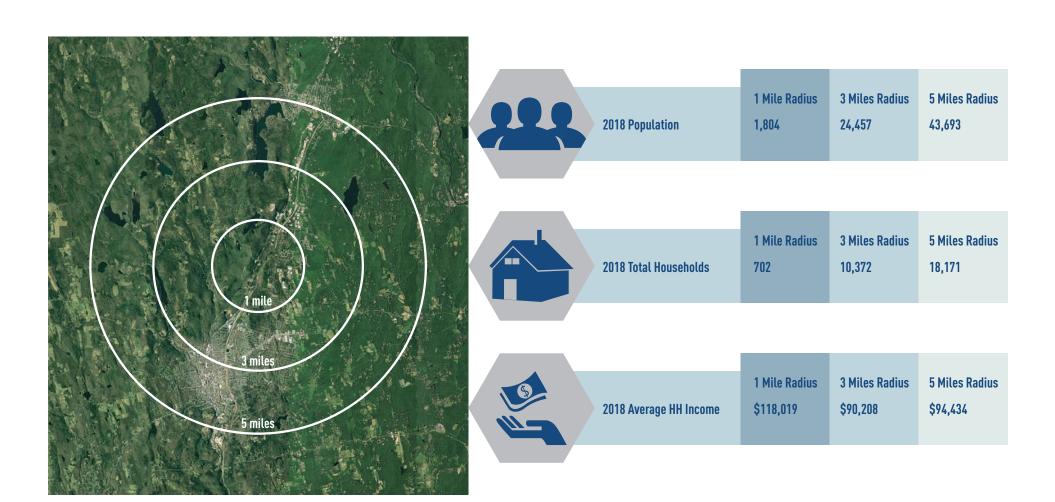

Asking Price: \$1,149,000

CAP Rate: 8.12%

Address: 1260 Winsted Road, Torrington, CT

Building Size: 8,652 SF Land Area: 1.0 ACRES

Lease Type: Building Lease - Absolute NNN (Both Tenants)