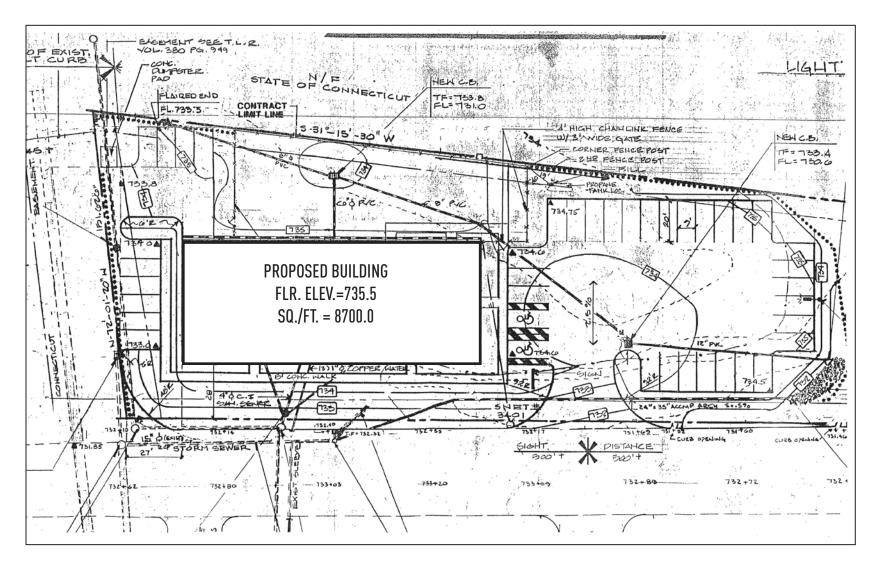

y childhood education facilities. It was founded in 1969 and is currently owned by KinderCare Education. The company currently operates over 1,700 locations and employs over 24,000 persons.

KinderCare has been operating at this location since 1993. It occupies approximately 4,650 sq. ft. in addition to an outdoor playground of approximately 4,600 sq. ft.



Assured Partners is an independent insurance agency in the United States with offices in 30 states and two countries. The company was founded in 2011 as a national partnership of leading independent property and casualty and employee benefits brokerage firms.

Assured Partners acquired Founders Insurance (the original tenant) in 2015. Assured occupies approximately 4,000 sq. ft. and currently employs 23 agents at this location.









### **SITE PLAN**







## Contacts:

Jeff Kaplan | Vice-President, Investment Sales | jk@truecre.com | 203.505.3375 Dominick Musilli | Managing Partner | dm@truecre.com | 203.529.4629



25 Sylvan Road South Unit V Westport, CT 06880 www.truecre.com