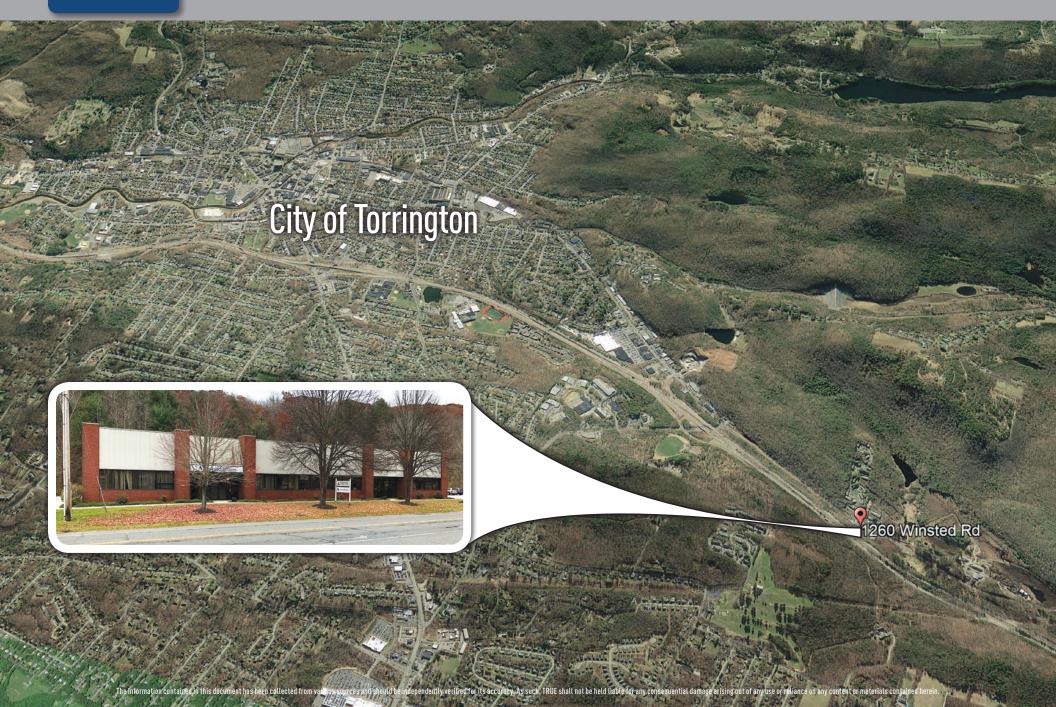

## The Offering:

TRUE Commercial is pleased to offer for sale to qualified investors the opportunity to acquire a two tenant building with KinderCare and Assured Partners. The subject property is located minutes off of Route 8 in the Northern part of Torrington. This well maintained property, built in 1990, has been home to KinderCare and Founders Insurance (now Assured Partners) for more than 20 years. If stability is important to you...this property is for you!

Asking Price: \$1,149,000

CAP Rate: 8.12%

Address: 1260 Winsted Road, Torrington, CT

Building Size: 8,652 SF Land Area: 1.0 ACRES

Lease Type: Building Lease - Absolute NNN (Both Tenants)