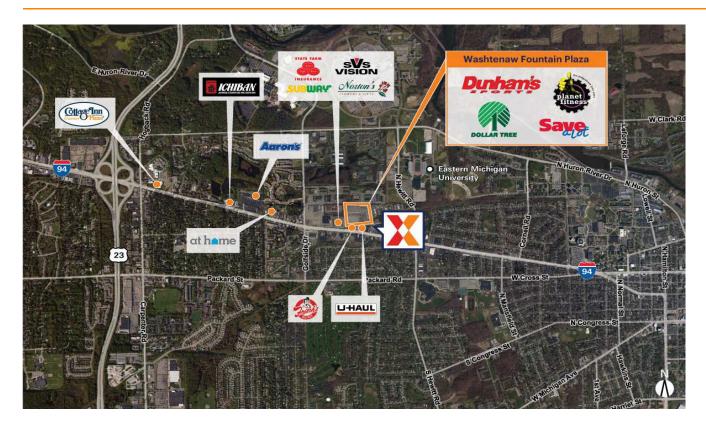

# Washtenaw Fountain Plaza

Ann Arbor, MI

42.2511, -83.6548 2720-2820 Washtenaw Avenue | Ypsilanti, MI 48197

Strong lineup of regional and national retailers including Dunham's Sports, Planet Fitness, Dollar Tree, H&R Block and Save-A-Lot

High visibility from 31,000+ vehicles daily on Washtenaw Ave

Surrounded by a daytime population of 109,000+ as well as 64,000+ residents with an average household income of \$73,000+ within 3 miles

Located just minutes from the University of Michigan with 43,000+ students and Eastern Michigan University with 21,000+ students