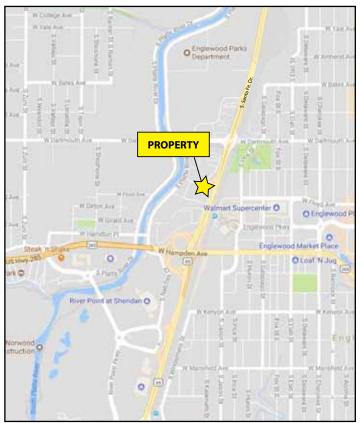

# South Santa Fe Drive Office/Warehouse For Sale

3279 S. Santa Fe Drive, Englewood, Colorado

Traffic: S. Santa Fe & Rob Roy Rd 70176 vpd

www.FullerRE.com