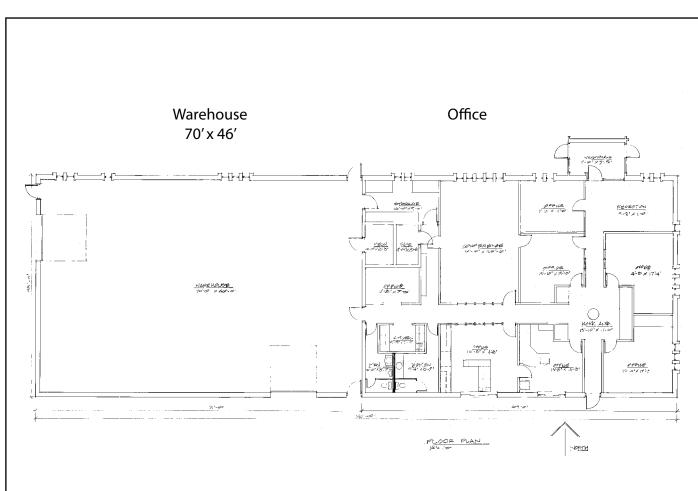

## SITE PLANS

### **PROPERTY FEATURES**

| Building:                                     | 6,440± SF (3,220± office/3,220± warehouse) | FOR SALE:          | \$2,400,000              |
|-----------------------------------------------|--------------------------------------------|--------------------|--------------------------|
| Site Size:                                    | 1.059± Acres                               | Taxes:             | \$11,237.91              |
| Yard:                                         | Approx 38,000± SF                          | Power:             | 208v / 400 amp 3-phase   |
| Additional 1,383± SF<br>Warehouses: 3,045± SF | 1,383± SF                                  | Ceiling Height:    | 14' Clear                |
|                                               | City/County:                               | Englewood/Arapahoe |                          |
| Zoning                                        | I-1                                        | TOTAL:             | Office Space - 3,220± SF |
| Loading:                                      | 1 Drive-In Door, 1 Dock-Hi Door            |                    | 3 Warehouses - 7,647± SF |