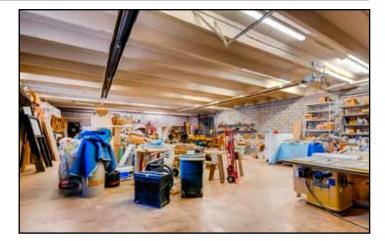

### **PROPERTY FEATURES**

| Building:                                     | 6,440± SF (3,220± office/3,220± warehouse) | FOR SALE:          | \$2,400,000              |
|-----------------------------------------------|--------------------------------------------|--------------------|--------------------------|
| Site Size:                                    | 1.059± Acres                               | Taxes:             | \$11,237.91              |
| Yard:                                         | Approx 38,000± SF                          | Power:             | 208v / 400 amp 3-phase   |
| Additional 1,383± SF<br>Warehouses: 3,045± SF | 1,383± SF                                  | Ceiling Height:    | 14' Clear                |
|                                               | City/County:                               | Englewood/Arapahoe |                          |
| Zoning                                        | I-1                                        | TOTAL:             | Office Space - 3,220± SF |
| Loading:                                      | 1 Drive-In Door, 1 Dock-Hi Door            |                    | 3 Warehouses - 7,647± SF |

# WAREHOUSE 1 3,045 SF 21'10" 22'2" 16'1" 12'10'Ceiling Height 22'5"