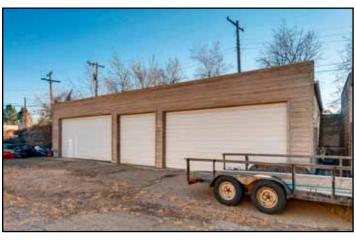

### **PROPERTY FEATURES**

| Building:                                     | 6,440± SF (3,220± office/3,220± warehouse) | FOR SALE:          | \$2,400,000              |
|-----------------------------------------------|--------------------------------------------|--------------------|--------------------------|
| Site Size:                                    | 1.059± Acres                               | Taxes:             | \$11,237.91              |
| Yard:                                         | Approx 38,000± SF                          | Power:             | 208v / 400 amp 3-phase   |
| Additional 1,383± SF<br>Warehouses: 3,045± SF | 1,383± SF                                  | Ceiling Height:    | 14' Clear                |
|                                               | City/County:                               | Englewood/Arapahoe |                          |
| Zoning                                        | I-1                                        | TOTAL:             | Office Space - 3,220± SF |
| Loading:                                      | 1 Drive-In Door, 1 Dock-Hi Door            |                    | 3 Warehouses - 7,647± SF |

# WAREHOUSE 1 3,045 SF 21'10" 22'2" 16'1" 12'10'Ceiling Height 22'5"