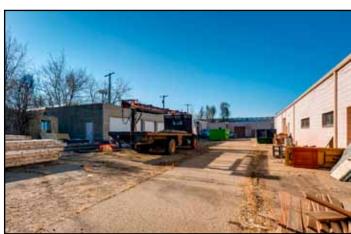

### **PROPERTY FEATURES**

| Building:                                     | 6,440± SF (3,220± office/3,220± warehouse) | FOR SALE:          | \$2,400,000              |
|-----------------------------------------------|--------------------------------------------|--------------------|--------------------------|
| Site Size:                                    | 1.059± Acres                               | Taxes:             | \$11,237.91              |
| Yard:                                         | Approx 38,000± SF                          | Power:             | 208v / 400 amp 3-phase   |
| Additional 1,383± SF<br>Warehouses: 3,045± SF | 1,383± SF                                  | Ceiling Height:    | 14' Clear                |
|                                               | City/County:                               | Englewood/Arapahoe |                          |
| Zoning                                        | I-1                                        | TOTAL:             | Office Space - 3,220± SF |
| Loading:                                      | 1 Drive-In Door, 1 Dock-Hi Door            |                    | 3 Warehouses - 7,647± SF |