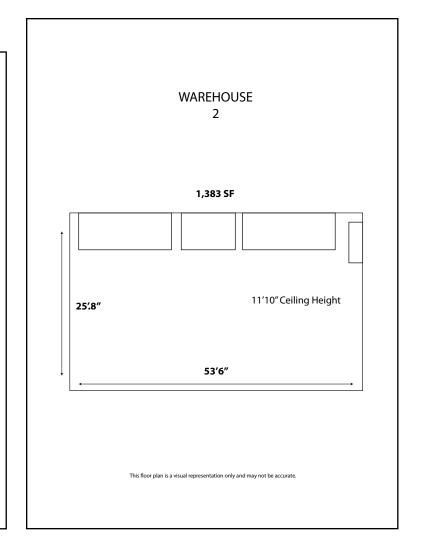

### **PROPERTY FEATURES**

| Building:                                     | 6,440± SF (3,220± office/3,220± warehouse) | FOR SALE:          | \$2,400,000              |
|-----------------------------------------------|--------------------------------------------|--------------------|--------------------------|
| Site Size:                                    | 1.059± Acres                               | Taxes:             | \$11,237.91              |
| Yard:                                         | Approx 38,000± SF                          | Power:             | 208v / 400 amp 3-phase   |
| Additional 1,383± SF<br>Warehouses: 3,045± SF | 1,383± SF                                  | Ceiling Height:    | 14' Clear                |
|                                               | City/County:                               | Englewood/Arapahoe |                          |
| Zoning                                        | I-1                                        | TOTAL:             | Office Space - 3,220± SF |
| Loading:                                      | 1 Drive-In Door, 1 Dock-Hi Door            |                    | 3 Warehouses - 7,647± SF |

## SITE PLANS