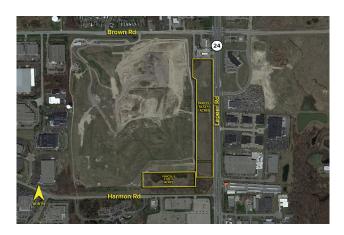

## **LAND** For Sale

Location: Lapeer Road

Side of Street: Northwest

Lot Number: Parcels 1 & 2

City: Auburn Hills, MI

Cross Streets: Harmon Rd.

County: Oakland

| Acreage: | 20.22 | Improvements: | N/A |
|----------|-------|---------------|-----|
| Zoning:  | I-2   | Dimensions:   |     |

## **Comments:**

One of the last parcels zoned I-2 in Auburn Hills. Well located with main road exposure and Lapeer Road frontage. Property can also be split into 2 parcels - 14.72 acres and 5.50 acres.