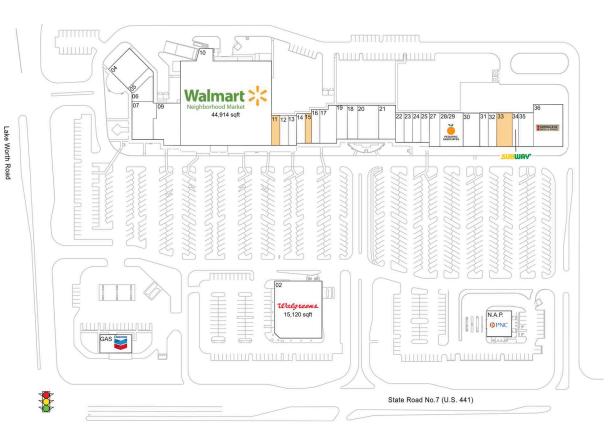

## AVAILABLE SPACE

| 11 | 1,400 SF |
|----|----------|
| 15 | 1,050 SF |
| 33 | 2,960 SF |

## CURRENT RETAILERS

| gas<br>N.a.p. | Chevron<br>PNC Bank                  | 1 SF      |
|---------------|--------------------------------------|-----------|
| 02            | Walgreens                            | 15,120 SF |
| 04            | Rudino's Pizza & Grinders            | 4,550 SF  |
| 04            | Three J's C-Cigar Emporium           | 1,200 SF  |
| 06            | 9Round                               | 2,065 SF  |
| 07            | Jerry's Casual Patio                 | 4,811 SF  |
| 09            | Jake's Pet Supply                    | 5,850 SF  |
| 10            | Walmart Neighborhood Market          | 44,914 SF |
| 12            | T-Mobile                             | 1,400 SF  |
| 13            | American Prestige Insurance          | 1,400 SF  |
| 14            | Edward Iones                         | 1,400 SF  |
| 16            | She's The One II                     | 1,600 SF  |
| 17            | Everything Scrapbook & Stamps        | 3,200 SF  |
| 18            | TaOne Asian Fusion                   | 2,000 SF  |
| 19            | Sasa Nails Spa                       | 2,000 SF  |
| 20            | Strathmore Bagels                    | 4,000 SF  |
| 21            | Michael Angelo's Hair Salon          | 3,200 SF  |
| 22            | Pak Mail                             | 1,400 SF  |
| 23            | Evolution Fitness Wellington         | 1,400 SF  |
| 24            | King's Cleaners                      | 1,400 SF  |
| 25            | Wycliffe Health & Wellness           | 1,400 SF  |
| 27            | Wycliffe Dental Center               | 2,000 SF  |
| 28/29         | Pediatric Associates                 | 4,400 SF  |
| 30            | Ghandi's                             | 3,200 SF  |
| 31            | Sole Escape                          | 1,600 SF  |
| 32            | East Coast Pool Supply               | 1,600 SF  |
| 34            | Subway                               | 1,200 SF  |
| 35            | Fred Astaire Dance Studio Wellington | 2,800 SF  |
| 36            | Hurricane Wings & Grill              | 7,000 SF  |

## **DONNA KENDALL** 407.903.2919 | donna.kendall@brixmor.com | BRIXMOR.com

This site plan indicates the general layout of the shopping center and is not a warranty, representation, or agreement on the part of the landlord that the shopping center will be exactly as depicted herein.