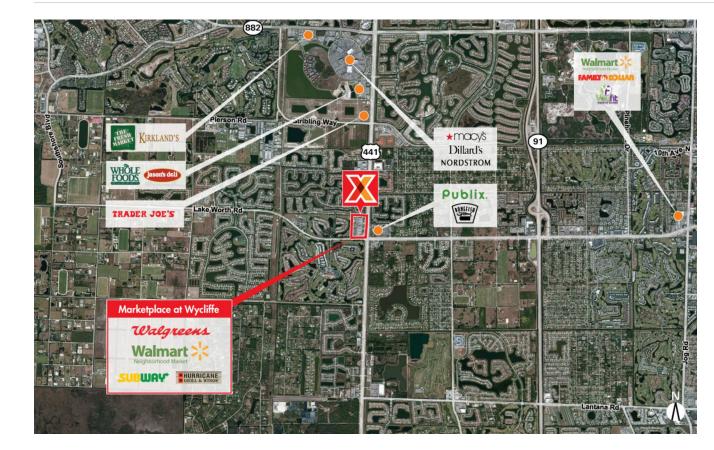

## Miami-Fort Lauderdale-West Palm Beach, FL MARKETPLACE AT WYCLIFFE

26.619000, -80.205000 4095-4125 State Road 7 | Lake Worth, FL 33449

CENTER SIZE: 133,520 SF

| 1 MILE  | 3 MILE    | 5 MILE                 |
|---------|-----------|------------------------|
| 6,027   | 50,216    | 191,296                |
| 2,214   | 19,175    | 70,651                 |
| 104,397 | \$100,837 | \$83,131               |
|         | 6,027     | 6,02750,2162,21419,175 |

Strategically located at the corner Hwy 441 and Lake Worth  $\ensuremath{\mathsf{Rd}}$ 

High visibility from 60,000+ vehicles daily on Hwy 441 and 29,000+ on Lake Worth Rd

Surrounded by an affluent population with an average household income of \$101,000+ within 3 miles

Walmart-anchored center with a strong line up of national retailers including Walgreens & Subway

26.619000, -80.205000 4095-4125 State Road 7 | Lake Worth, FL 33449