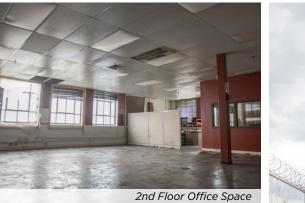

## **3011 W. 47th Street** CHICAGO, IL 60632

**FOR LEASE** 30,142 SF Warehouse and Office Space

Available Space Exterior

2nd Floor Warehouse Interior

FOR LEASE 30,142 SF Warehouse and Office Space