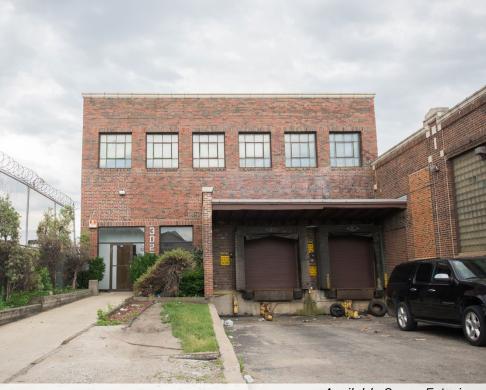

## **3011 W. 47th Street** CHICAGO, IL 60632

**FOR LEASE** 30,142 SF Warehouse and Office Space

Available Space Exterior

2nd Floor Warehouse Interior

FOR LEASE 30,142 SF Warehouse and Office Space