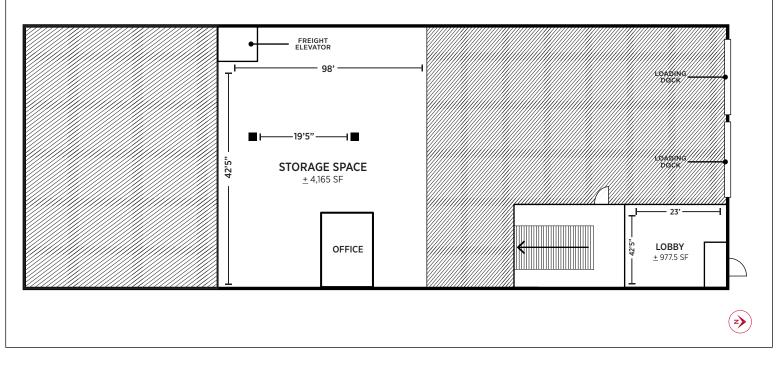

cellent value |
|                       |                                                             |

- Good natural light
- Available for immediate occupancy



For more information, please contact:

#### GAVIN STAINTHORPE

Vice President 312 533-2145 Gavin@NelsonHill.com

#### MICHAEL J. CONWAY

Associate 312 586-2770 MConway@NelsonHill.com

NelsonHill 1111 S. Western Avenue Chicago, IL 60612

All information contained herein is from sources deemed reliable and is submitted subject to errors, omissions and to change of price or terms without notice.

## **3011 W. 47th Street** CHICAGO, IL 60632

**FOR LEASE** 30,142 SF Warehouse and Office Space







Available Space Exterior



2nd Floor Warehouse Interior



FOR LEASE 30,142 SF Warehouse and Office Space

### **FIRST FLOOR PLAN**



## SECOND FLOOR PLAN