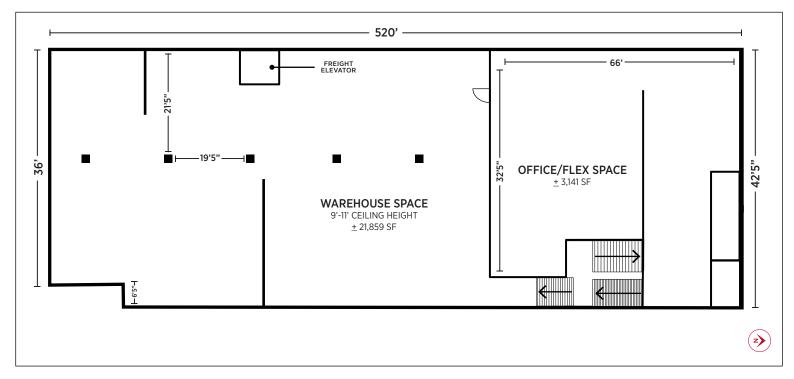

|                                                             |

- Good natural light
- Available for immediate occupancy



For more information, please contact:

#### GAVIN STAINTHORPE

Vice President 312 533-2145 Gavin@NelsonHill.com

#### MICHAEL J. CONWAY

Associate 312 586-2770 MConway@NelsonHill.com

NelsonHill 1111 S. Western Avenue Chicago, IL 60612

All information contained herein is from sources deemed reliable and is submitted subject to errors, omissions and to change of price or terms without notice.

## **3011 W. 47th Street** CHICAGO, IL 60632

**FOR LEASE** 30,142 SF Warehouse and Office Space







Available Space Exterior



2nd Floor Warehouse Interior



FOR LEASE 30,142 SF Warehouse and Office Space

### **FIRST FLOOR PLAN**



## SECOND FLOOR PLAN