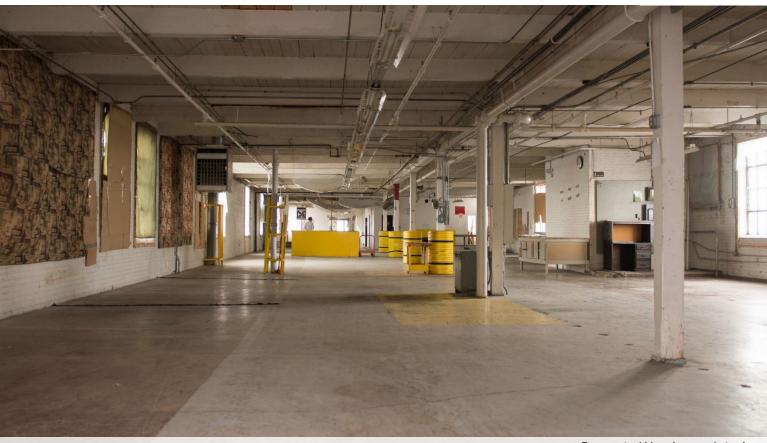

### FOR LEASE 30,142 SF Warehouse and Office Space

# **3011 W. 47th Street** CHICAGO, IL 60632



Property Warehouse Interior

## **PROPERTY SPECIFICATIONS**

| Total Available Space | <u>+</u> 30,142 Sq. Ft.                                     |
|-----------------------|-------------------------------------------------------------|
| First Floor Space     | <u>+</u> 5,143 Sq. Ft.                                      |
| Second Floor Space    | <u>+</u> 25,000 Sq. Ft.                                     |
| Ceiling Height        | 9'-11' Clear                                                |
| Loading               | 1 Interior Dock, 1 Freight Elevator                         |
| Lease Rate            | \$2.58 PSF Modified Gross                                   |
| Highlights •          | Second floor loading by freight elevator<br>Excellent value |
|                       |