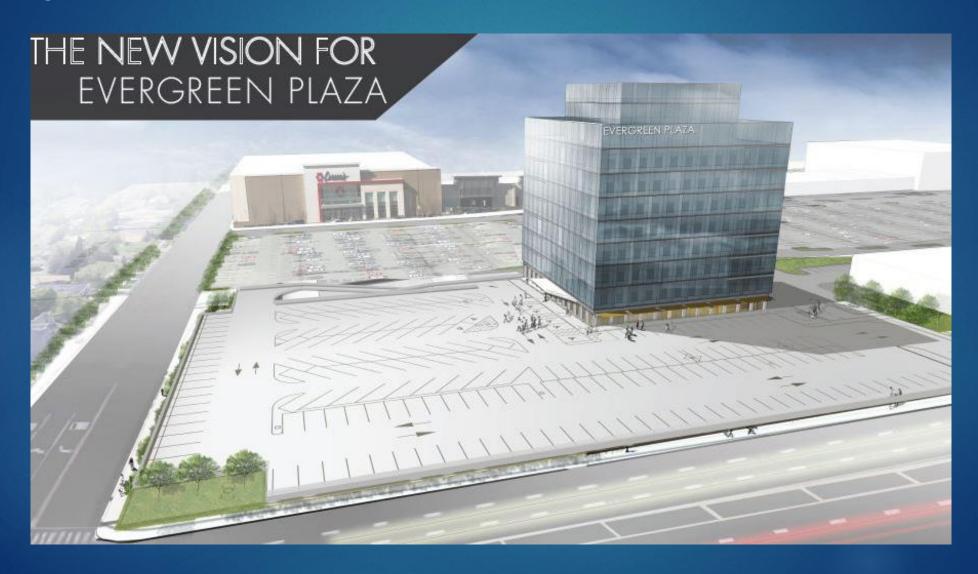

## Plaza Tower

9730 S. Western Ave. Evergreen Park, IL 60805

## Property Overview

- 130,000 sqft 8-story plus lower level Class A office/medical building
- 2-level attached parking garage with 400+ parking spaces
- Access from Western Ave., 98<sup>th</sup> St. (stop light), and Evergreen Plaza Mall
- ~15,000 sqft per floor with men and women's common bathrooms on every floor
- On-site management office and maintenance team
- Loading dock with freight elevator (3 elevator cars)
- Hospitality suite available for rental for meetings, office parties, etc...
- Conference room available to rent coming in Q3 2020
- Premier location high-visibility high-rise

## \$8 million dollar renovation

- Exterior of building painted and all new interior windows-complete
- New glass façade providing new modern look and increased thermal efficiency
  - Phase 1- floors 2-8 framing and glass installed
    - 85% complete scheduled to be finished Q2 2020
  - Phase 2- Roof façade
    - Q3 2020 completion
- Other external aesthetic makeovers- New awnings, new signage and monument signs, and other exterior makeover (landscaping, entrance concrete/asphalt, exterior of garage, etc...)
  - Q4 2020 completion
- Level 1 lobby complete remodel
  - ▶ In progress- New tile flooring 90% complete
  - ▶ Remaining items Q3 2020 completion