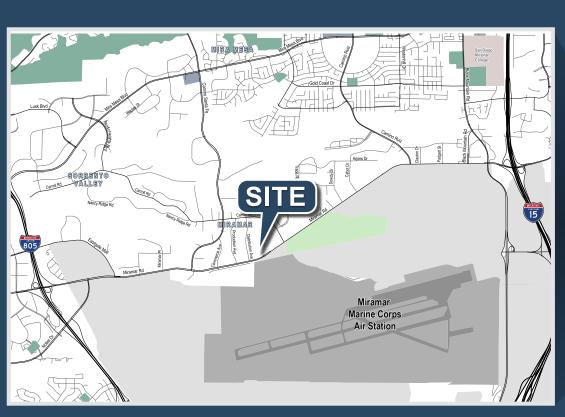

### **Property Details**

7120 Miramar Road is located in the center of San Diego County and has immediate access to I-5, I-805, and I-15 freeways. This ideal location allows a company to reach the entire county quickly and efficiently. The 1.93-acre parcel has 299' of frontage on Miramar Road and approximately 60% of the secured lot is paved. The property is ideally suited for an owner-user desiring to store or display product in the large yard or secure fleet vehicles, all while having the benefits of being centrally located in San Diego County.

# BUSINESS RELOCATING