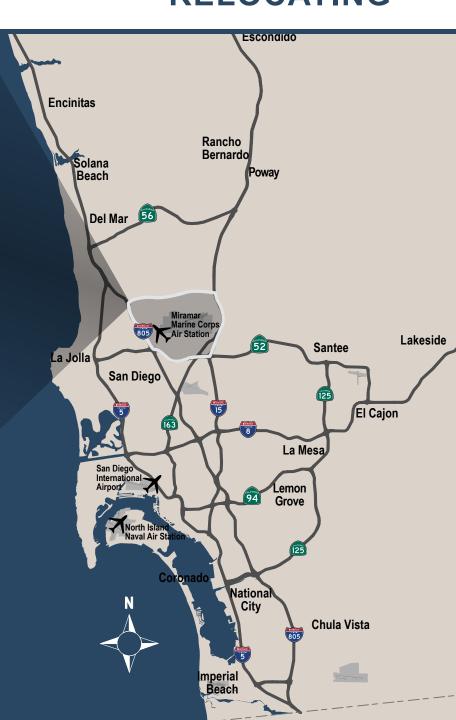

### **Property Details**

7120 Miramar Road is located in the center of San Diego County and has immediate access to I-5, I-805, and I-15 freeways. This ideal location allows a company to reach the entire county quickly and efficiently. The 1.93-acre parcel has 299' of frontage on Miramar Road and approximately 60% of the secured lot is paved. The property is ideally suited for an owner-user desiring to store or display product in the large yard or secure fleet vehicles, all while having the benefits of being centrally located in San Diego County.

# BUSINESS RELOCATING