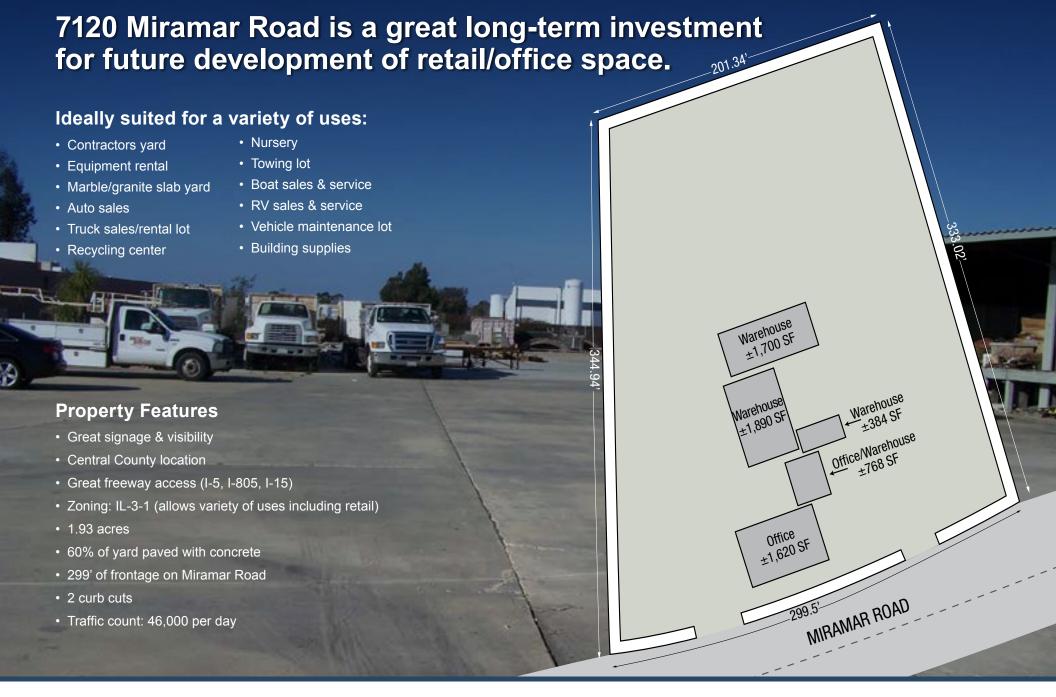

### **Property Details**

7120 Miramar Road is located in the center of San Diego County and has immediate access to I-5, I-805, and I-15 freeways. This ideal location allows a company to reach the entire county quickly and efficiently. The 1.93-acre parcel has 299' of frontage on Miramar Road and approximately 60% of the secured lot is paved. The property is ideally suited for an owner-user desiring to store or display product in the large yard or secure fleet vehicles, all while having the benefits of being centrally located in San Diego County.