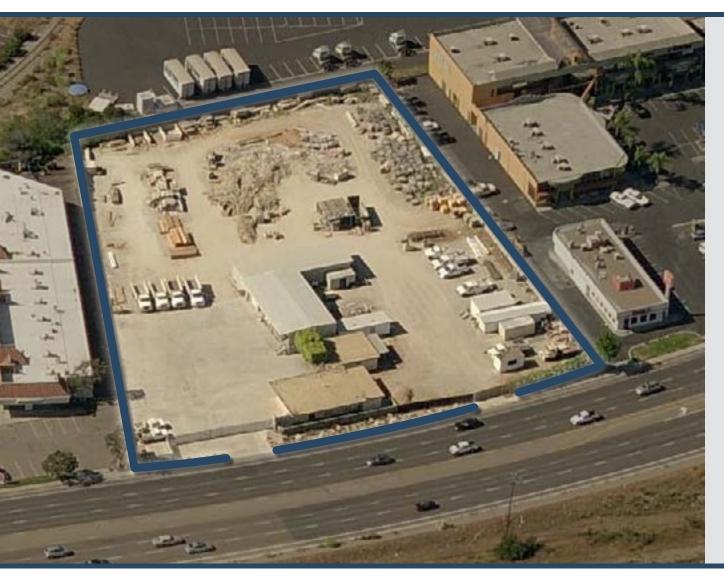

### **Property Details**

7120 Miramar Road is located in the center of San Diego County and has immediate access to I-5, I-805, and I-15 freeways. This ideal location allows a company to reach the entire county quickly and efficiently. The 1.93-acre parcel has 299' of frontage on Miramar Road and approximately 60% of the secured lot is paved. The property is ideally suited for an owner-user desiring to store or display product in the large yard or secure fleet vehicles, all while having the benefits of being centrally located in San Diego County.

7120 Miramar Road is being offered at \$3,900,000.