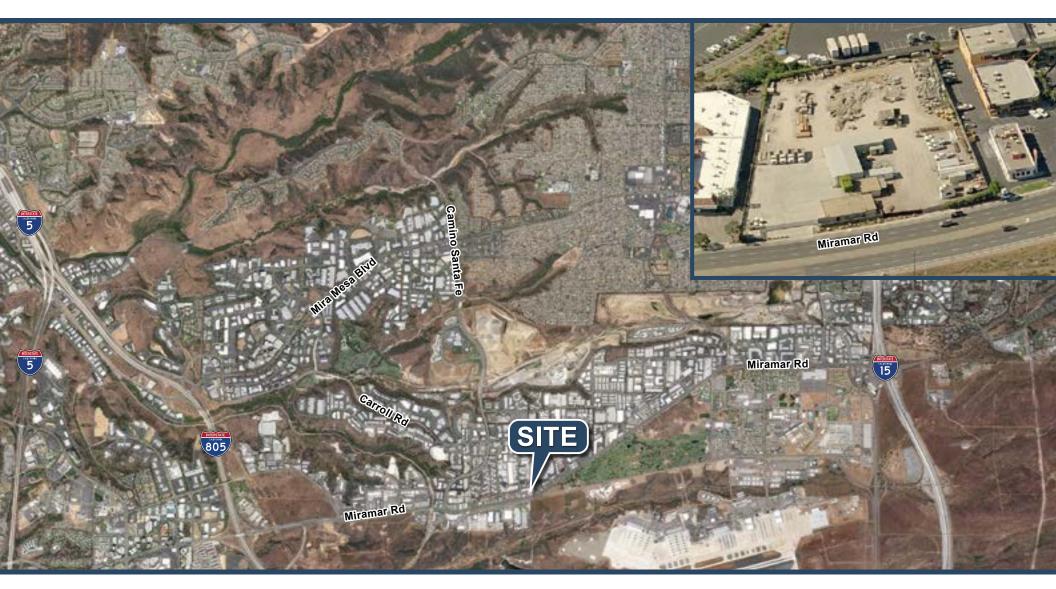

### **Property Details**

7120 Miramar Road is located in the center of San Diego County and has immediate access to I-5, I-805, and I-15 freeways. This ideal location allows a company to reach the entire county quickly and efficiently. The 1.93-acre parcel has 299' of frontage on Miramar Road and approximately 60% of the secured lot is paved. The property is ideally suited for an owner-user desiring to store or display product in the large yard or secure fleet vehicles, all while having the benefits of being centrally located in San Diego County.