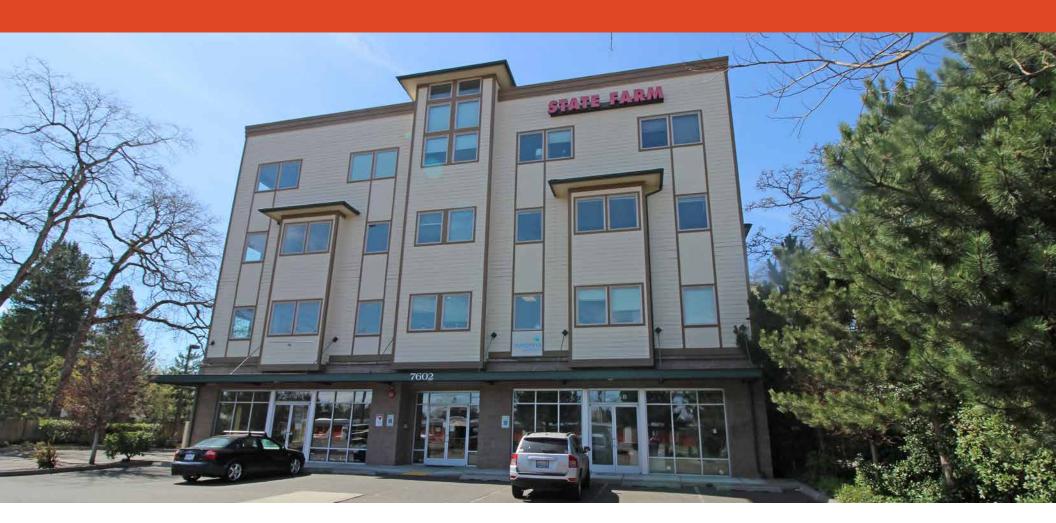

# Flett Creek Plaza

7602 BRIDGEPORT WAY W, LAKEWOOD, WA

## Flett Creek Plaza

7602 BRIDGEPORT WAY W, LAKEWOOD, WA

**13,601 SF** (15,912 SF total building area)

**1,819 - 3,732 SF** available for lease

**42,264 SF** land

**CONDOMINIUM** declaration in place (Statefarm NAP)

4 STORIES - 3,828 SF per floor

**MONUMENT** signage

**±25,000** VPD traffic

**ZONED** NC - Lakewood Neighborhood Commercial

PARKING 47 stalls

PARK-LIKE setting in back