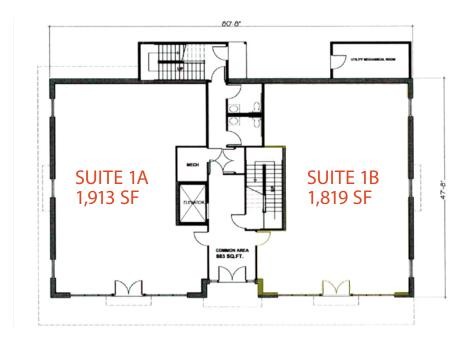

| 1 Mile   | 3 Miles  | 5 Miles  |
|------------------|----------|----------|----------|
| Population       | 9,939    | 106,468  | 253,818  |
| Median HH Income | \$56,574 | \$64,145 | \$62,383 |





# Flett Creek Plaza

7602 BRIDGEPORT WAY W, LAKEWOOD, WA



#### KIDDER.COM

This information supplied herein is from sources we deem reliable. It is provided without any representation, warranty, or guarantee, expressed or implied as to its accuracy. Prospective Buyer or Tenant should conduct an independent investigation and verification of all matters deemed to be material, including, but not limited to, statements of income and expenses. Consult your attorney, accountant, or other professional advisor.



## Flett Creek Plaza

7602 BRIDGEPORT WAY W, LAKEWOOD, WA

### First Floor



### Second Floor



RACHEL CORP 253.722.1417 rachel.corp@kidder.com BRUCE PEART 425.450.1142 bruce.peart@kidder.com ARIELLE DORMAN 425.450.1100 arielle.dorman@kidder.com





## Flett Creek Plaza

7602 BRIDGEPORT WAY W, LAKEWOOD, WA

### Third Floor



### Fourth Floor



RACHEL CORP 253.722.1417 rachel.corp@kidder.com BRUCE PEART 425.450.1142 bruce.peart@kidder.com ARIELLE DORMAN 425.450.1100 arielle.dorman@kidder.com





## Flett Creek Plaza

7602 BRIDGEPORT WAY W, LAKEWOOD, WA

### Site Plan



BRIDGEPORT WAY W