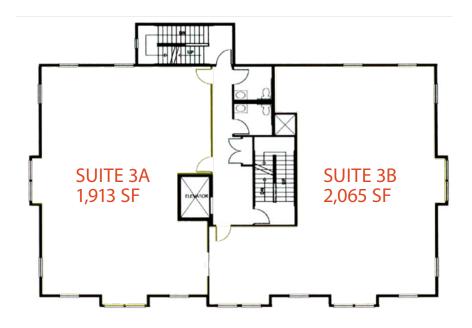

LAKEWOOD, WA



#### KIDDER.COM

This information supplied herein is from sources we deem reliable. It is provided without any representation, warranty, or guarantee, expressed or implied as to its accuracy. Prospective Buyer or Tenant should conduct an independent investigation and verification of all matters deemed to be material, including, but not limited to, statements of income and expenses. Consult your attorney, accountant, or other professional advisor.



## Flett Creek Plaza

7602 BRIDGEPORT WAY W, LAKEWOOD, WA

### First Floor



### Second Floor



RACHEL CORP 253.722.1417 rachel.corp@kidder.com BRUCE PEART 425.450.1142 bruce.peart@kidder.com ARIELLE DORMAN 425.450.1100 arielle.dorman@kidder.com





## Flett Creek Plaza

7602 BRIDGEPORT WAY W, LAKEWOOD, WA

### Third Floor



### Fourth Floor



RACHEL CORP 253.722.1417 rachel.corp@kidder.com BRUCE PEART 425.450.1142 bruce.peart@kidder.com ARIELLE DORMAN 425.450.1100 arielle.dorman@kidder.com





## Flett Creek Plaza

7602 BRIDGEPORT WAY W, LAKEWOOD, WA

### Site Plan



BRIDGEPORT WAY W