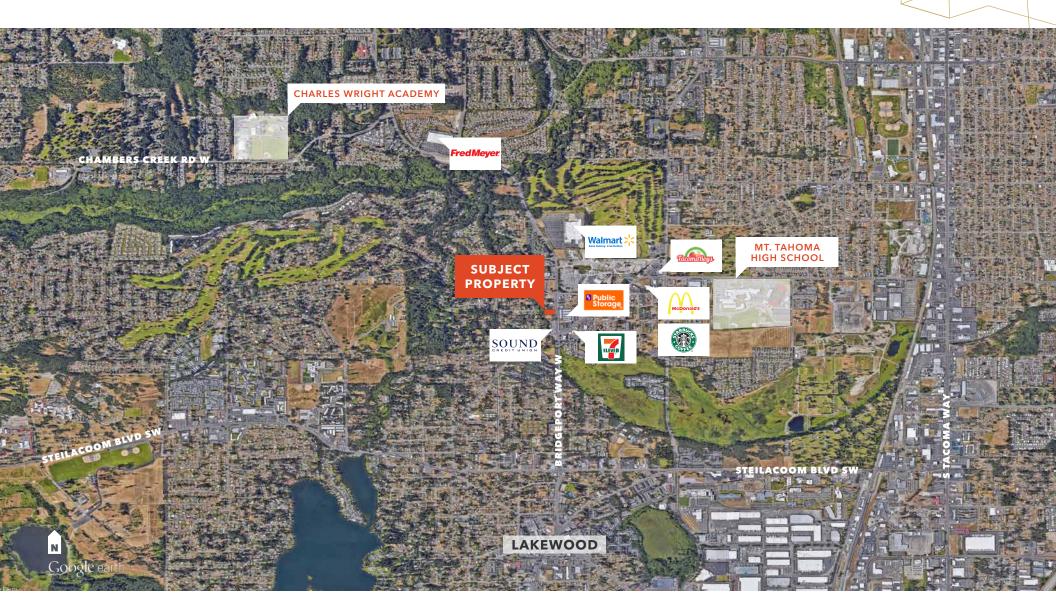

## Flett Creek Plaza

7602 BRIDGEPORT WAY W, LAKEWOOD, WA

### Site Plan

BRIDGEPORT WAY W