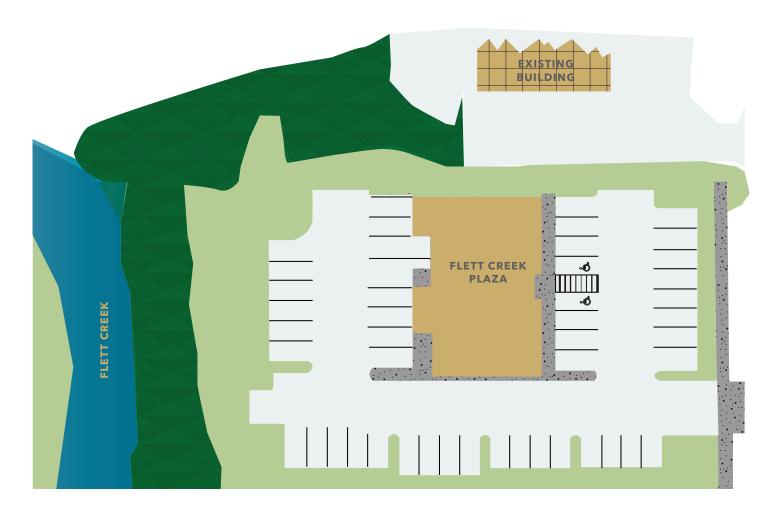

## Flett Creek Plaza

7602 BRIDGEPORT WAY W, LAKEWOOD, WA

### Site Plan

BRIDGEPORT WAY W