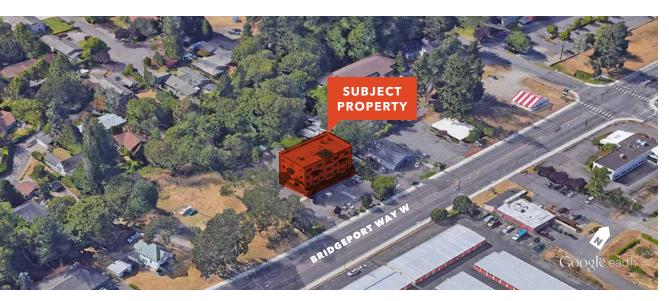

# Flett Creek Plaza

7602 BRIDGEPORT WAY W, LAKEWOOD, WA

4 STORIES - 3,828 SF per floor

**MONUMENT** signage

**±25,000** VPD traffic

**ZONED** NC - Lakewood Neighborhood Commercial

PARKING 47 stalls

PARK-LIKE setting in back