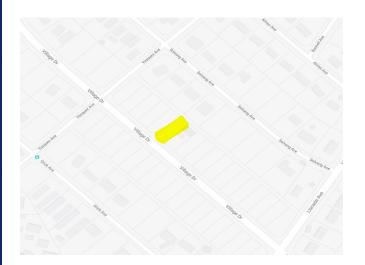

## APN - 0395-068-05

\$25,000

Presenting this Land Parcel +/- 9,600 gross sf.. Zoned (C1). Located along the north side on Village Drive and just 4.5 miles south east of the Southern California Logistics Airport. Minutes away from the Mojave exit off the I-15 Fwy. Great potential for Commercial exposure within surrounding Residential Neighborhoods and booming commercial development along the west and east sides of Interstate 15 Fwy corridor.

## Village Dr, Victorville, CA 92394

Presenting this Land Parcel +/- 9,600 gross sf.. Zoned (C1). Located along the north side on Village Drive and just 4.5 miles south east of the Southern California Logistics Airport. Minutes away from the Mojave exit off the I-15 Fwy. Great potential for Commercial exposure within surrounding Residential Neighborhoods and booming commercial development along the west and east sides of Interstate 15 Fwy corridor.