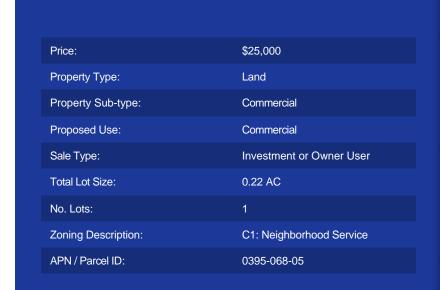

## **APN - 0395-068-05**Village Dr, Victorville, CA 92394

James Pedregon MGR Real Estate, Inc. 3800 Concours,Ontario, CA 91764-4590 jpedregon@mgrrealestate.com (760) 792-7502

## APN - 0395-068-05

\$25,000

Presenting this Land Parcel +/- 9,600 gross sf.. Zoned (C1). Located along the north side on Village Drive and just 4.5 miles south east of the Southern California Logistics Airport. Minutes away from the Mojave exit off the I-15 Fwy. Great potential for Commercial exposure within surrounding Residential Neighborhoods and booming commercial development along the west and east sides of Interstate 15 Fwy corridor.

## Village Dr, Victorville, CA 92394

Presenting this Land Parcel +/- 9,600 gross sf.. Zoned (C1). Located along the north side on Village Drive and just 4.5 miles south east of the Southern California Logistics Airport. Minutes away from the Mojave exit off the I-15 Fwy. Great potential for Commercial exposure within surrounding Residential Neighborhoods and booming commercial development along the west and east sides of Interstate 15 Fwy corridor.