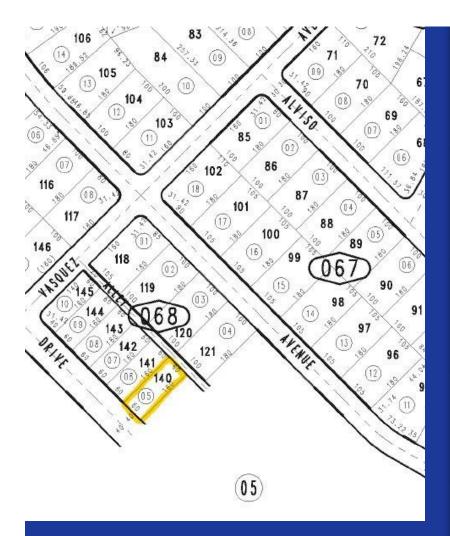

## APN - 0395-068-05

\$25,000

Presenting this Land Parcel +/- 9,600 gross sf.. Zoned (C1). Located along the north side on Village Drive and just 4.5 miles south east of the Southern California Logistics Airport. Minutes away from the Mojave exit off the I-15 Fwy. Great potential for Commercial exposure within surrounding Residential Neighborhoods and booming commercial development along the west and east sides of Interstate 15 Fwy corridor.

## Village Dr, Victorville, CA 92394

Presenting this Land Parcel +/- 9,600 gross sf.. Zoned (C1). Located along the north side on Village Drive and just 4.5 miles south east of the Southern California Logistics Airport. Minutes away from the Mojave exit off the I-15 Fwy. Great potential for Commercial exposure within surrounding Residential Neighborhoods and booming commercial development along the west and east sides of Interstate 15 Fwy corridor.