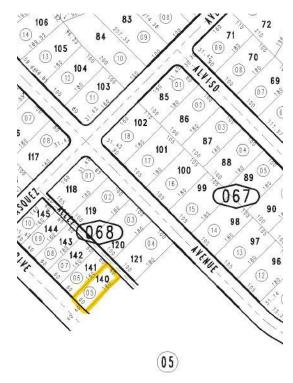

## APN - 0395-068-05

\$25,000

Presenting this Land Parcel +/- 9,600 gross sf.. Zoned (C1). Located along the north side on Village Drive and just 4.5 miles south east of the Southern California Logistics Airport. Minutes away from the Mojave exit off the I-15 Fwy. Great potential for Commercial exposure within surrounding Residential Neighborhoods and booming commercial development along the west and east sides of Interstate 15 Fwy corridor.

## Village Dr, Victorville, CA 92394

Presenting this Land Parcel +/- 9,600 gross sf.. Zoned (C1). Located along the north side on Village Drive and just 4.5 miles south east of the Southern California Logistics Airport. Minutes away from the Mojave exit off the I-15 Fwy. Great potential for Commercial exposure within surrounding Residential Neighborhoods and booming commercial development along the west and east sides of Interstate 15 Fwy corridor.