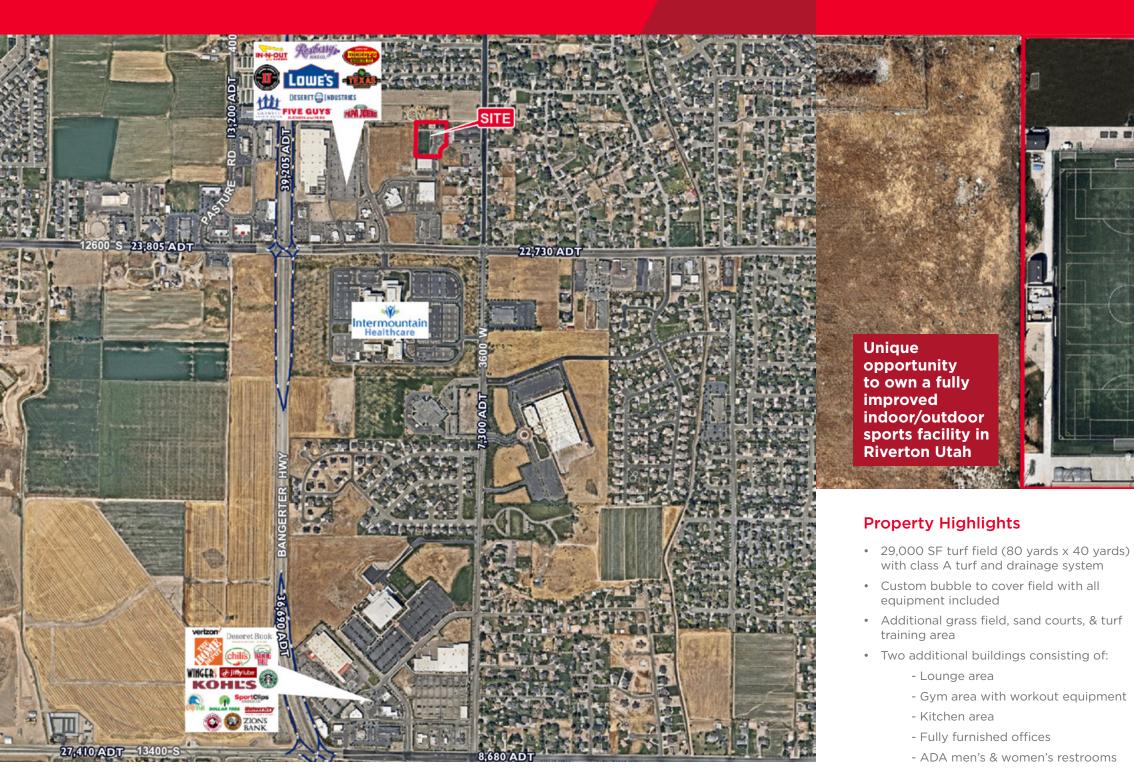

FOR SALE - \$2,600,000 - 2.5 ACRES

## FOR SALE - \$2,600,000 - 2.5 ACRES 12432 S Meadow Spring Ln