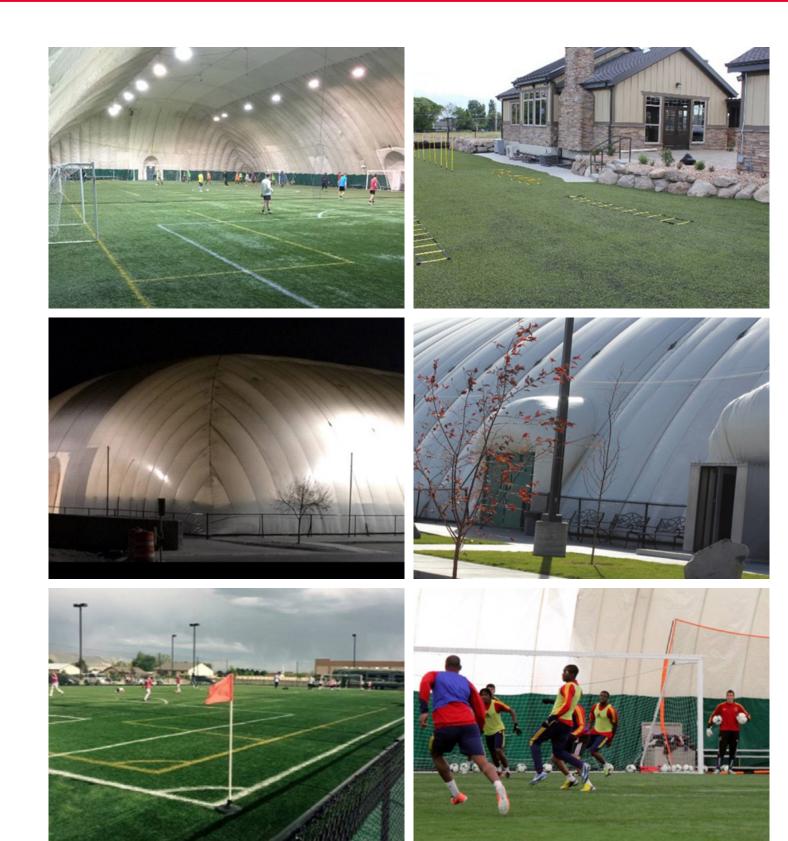

FOR SALE - \$2,600,000 - 2.5 ACRES

## FOR SALE - \$2,600,000 - 2.5 ACRES 12432 S Meadow Spring Ln