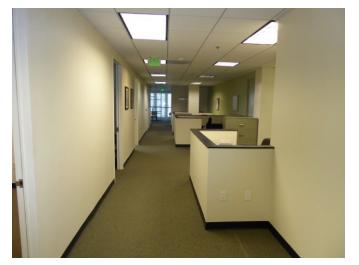

## 620 N. Brand Blvd., Suite 301, Glendale

3,081 rentable square feet

Previously occupied by law office with combination of partner offices, private offices & support staff areas

Fine line ceiling system, parabolic lenses & full height glass doors

Great Views with Full Height Window Offices

Can be combined with adjacent suite for full floor—6,702 square feet

Over 43 Free Guest Parking—Best in Glendale's CBD

Parking ratio of 4:1000 in parking structure for tenants \$65 per space, per month, for unreserved (uncovered) \$110 per space, per month, for reserved (covered)