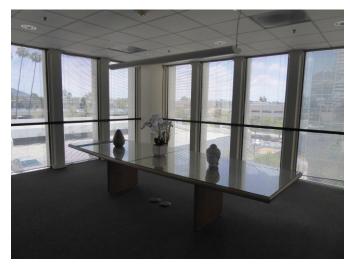

## 620 N. Brand Blvd., Suite 301, Glendale

3,081 rentable square feet

Previously occupied by law office with combination of partner offices, private offices & support staff areas

Fine line ceiling system, parabolic lenses & full height glass doors

Great Views with Full Height Window Offices

Can be combined with adjacent suite for full floor—6,702 square feet

Over 43 Free Guest Parking—Best in Glendale's CBD

Parking ratio of 4:1000 in parking structure for tenants \$65 per space, per month, for unreserved (uncovered) \$110 per space, per month, for reserved (covered)