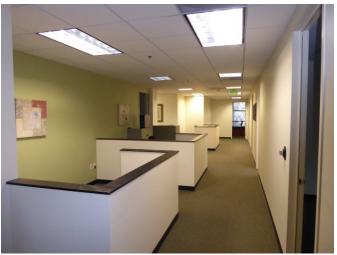

## 620 N. Brand Blvd., Suite 301, Glendale

3,081 rentable square feet

Previously occupied by law office with combination of partner offices, private offices & support staff areas

Fine line ceiling system, parabolic lenses & full height glass doors

Great Views with Full Height Window Offices

Can be combined with adjacent suite for full floor—6,702 square feet

Over 43 Free Guest Parking—Best in Glendale's CBD

Parking ratio of 4:1000 in parking structure for tenants \$65 per space, per month, for unreserved (uncovered) \$110 per space, per month, for reserved (covered)