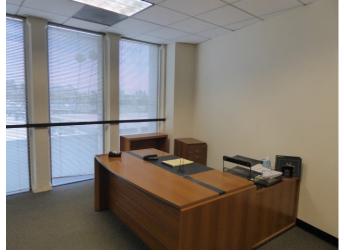

Great Views with Full Height Window Offices

Can be combined with adjacent suite for full floor—6,702 square feet

Over 43 Free Guest Parking—Best in Glendale's CBD

Parking ratio of 4:1000 in parking structure for tenants \$65 per space, per month, for unreserved (uncovered) \$110 per space, per month, for reserved (covered)