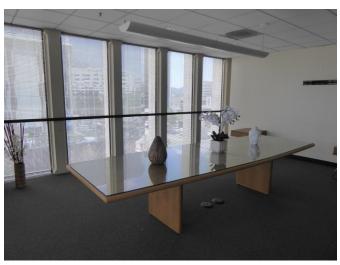

## 620 N. Brand Blvd., Suite 301, Glendale

3,081 rentable square feet

Previously occupied by law office with combination of partner offices, private offices & support staff areas

Fine line ceiling system, parabolic lenses & full height glass doors

Great Views with Full Height Window Offices

Can be combined with adjacent suite for full floor—6,702 square feet

Over 43 Free Guest Parking—Best in Glendale's CBD

Parking ratio of 4:1000 in parking structure for tenants \$65 per space, per month, for unreserved (uncovered) \$110 per space, per month, for reserved (covered)