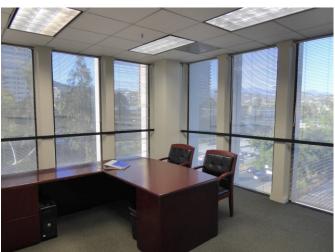

Great Views with Full Height Window Offices

Can be combined with adjacent suite for full floor—6,702 square feet

Over 43 Free Guest Parking—Best in Glendale's CBD

Parking ratio of 4:1000 in parking structure for tenants \$65 per space, per month, for unreserved (uncovered) \$110 per space, per month, for reserved (covered)