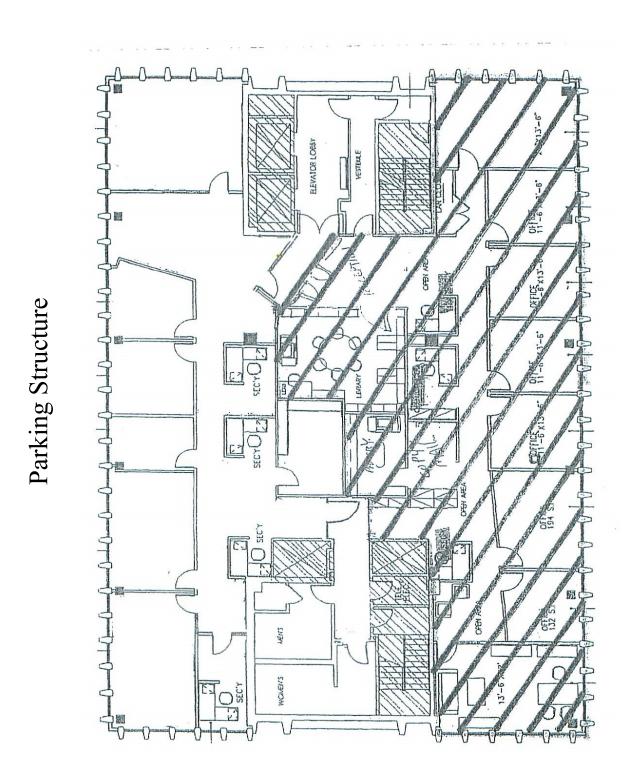

## 620 N. Brand Blvd., Suite 301, Glendale

3,081 rentable square feet

Previously occupied by law office with combination of partner offices, private offices & support staff areas

Fine line ceiling system, parabolic lenses & full height glass doors

## Driveway / Parking Lot

Drawing may not be to scale and may not represent exact configuration

620 N. Brand Blvd., Suite 301, Glendale, CA 91203