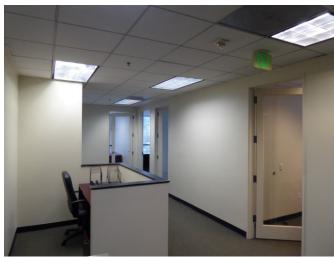

## 620 N. Brand Blvd., Suite 301, Glendale

3,081 rentable square feet

Previously occupied by law office with combination of partner offices, private offices & support staff areas

Fine line ceiling system, parabolic lenses & full height glass doors

Great Views with Full Height Window Offices

Can be combined with adjacent suite for full floor—6,702 square feet

Over 43 Free Guest Parking—Best in Glendale's CBD

Parking ratio of 4:1000 in parking structure for tenants \$65 per space, per month, for unreserved (uncovered) \$110 per space, per month, for reserved (covered)