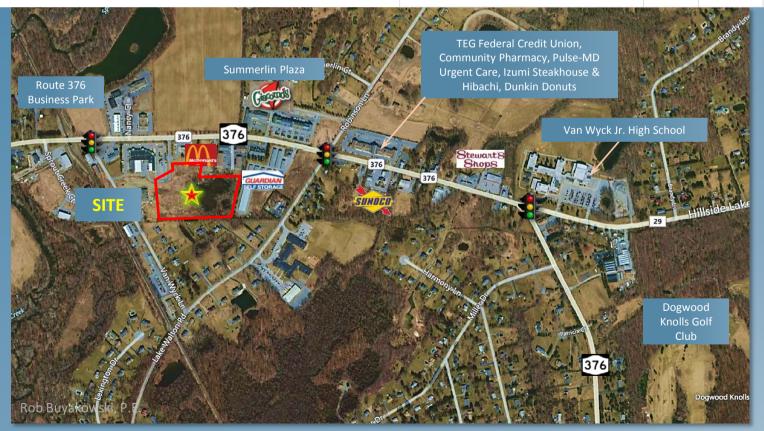

## Location

Town of East Fishkill, Dutchess County, New York The site is located on the south side of NYS Route 376; Good traffic counts of 14,000+ veh./day. Centrally located in the high growth commercial & retail corridor. Approximately 3.5 miles to either Route 9 and Taconic State Parkway. Less than 6 miles to the I-84 Exit 15.

# Property Location