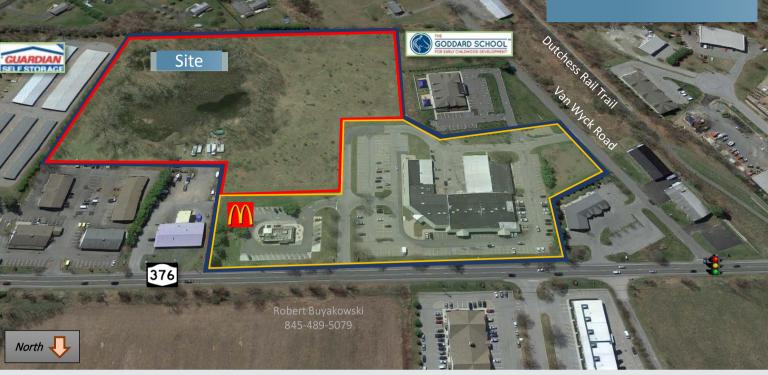

# Build-to-Suit or Ground Lease Pad

Sub-dividable vacant **8.2 acre parcel** available adjacent to McDonald's Pad site and Retail Plaza with common access easements . The property is cleared and level. Utilities are municipal gas and water, and private septic system. Land development ideal for supermarket, office, flex space. pharmacy, self-storage, warehouse and much more.

# **General Information**

Lot Size: *8.2 acre* Space Type: *Retail / office* Zoning: *B-1 & I-3 (Business/Retail & Light Industrial)* 

## Location

Town of East Fishkill, Dutchess County, New York The site is located on the south side of NYS Route 376; Good traffic counts of 14,000+ veh./day. Centrally located in the high growth commercial & retail corridor. Approximately 3.5 miles to either Route 9 and Taconic State Parkway. Less than 6 miles to the I-84 Exit 15.