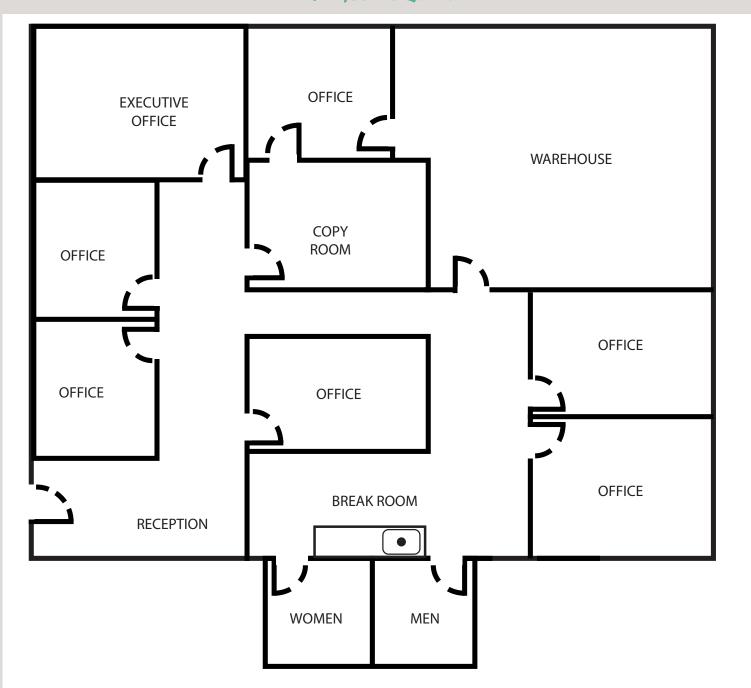

#### **SUITE 102 FLOOR PLAN** =/- 2,391 **SQ. FT.**

Disclaimer: Floor plans are intended to give a general indication of the proposed layout and are not drawn to scale.

DBA Avison Young Western Alliance Commercial Inc. | Independently Owned and Operated 6151 Lakeside Drive, Suite 1000 | Reno, NV 89511 avisonyoung.com