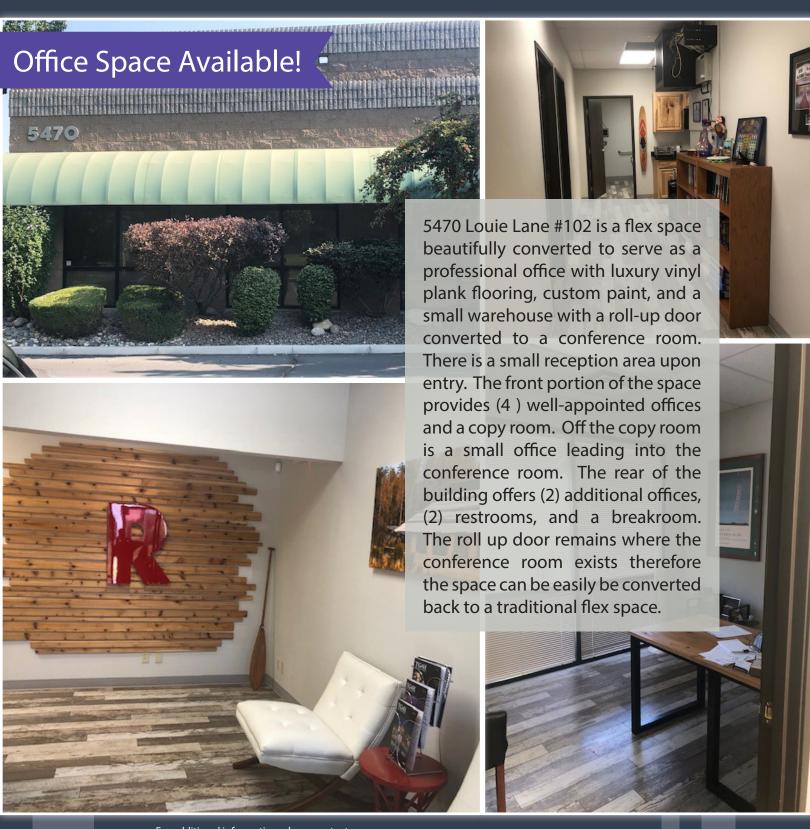

5470 Louie Lane #102 | Reno NV 89511

Location APN 025-610-04 5470 Louie Lane

**Year Built** 1999

**County**Washoe County

**Availability**Available Immediately

**Total Available Sq. Ft.** =/- 2,391 Sq. Ft.

Potential Use Office/Flex

DBA Avison Young Western Alliance Commercial Inc. | Independently Owned and Operated 6151 Lakeside Drive, Suite 1000 | Reno, NV 89511 avisonyoung.com