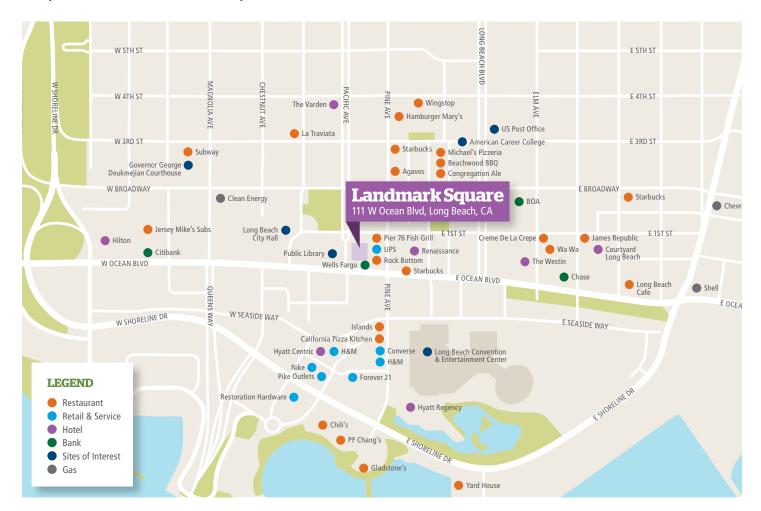

## **On-site Amenities**

- Restaurants and eateries (Rock Bottom Brewery, Fast Lane Sundries, Java Junction Coffee and Pier 76 Fish Grill)
- Wells Fargo Bank
- Car wash & detail
- UPS Store
- Abundant covered parking
- Enhanced fiber-optic and Internet service
- 24/7 security

### **A Superior Location**

Landmark Square offers convenient access to public transit and is walking distance from first-class hotels, restaurant and other area amenities.

- Metro transit mall providing direct access to downtown Los Angeles
- Located on "Restaurant Row" in the heart of Downtown Long Beach
- Easy access to the 710 and 405 Freeways