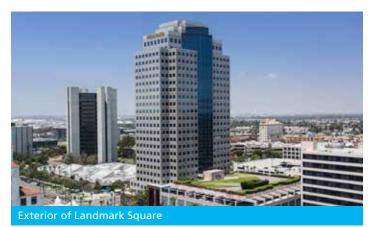

#### **Landmark Square** 111 West Ocean Blvd, Long Beach, CA

Ideally located on Long Beach's Restaurant Row with superior ocean views, Landmark Square is a 24-story Class A office building offering up to 40,000 SF of contiguous office space. This property is adjacent to public transportation, close to major Freeways and has an abundance of on-site and area amenities.

# **Property Highlights**

- Floors 21 and 20 offer up to 40,000 SF of contiguous space with glass and steel interconnecting stairs between floors
- Unobstructed views of the Pacific Ocean, Queen Mary, Port of Long Beach, San Bernardino Mountains and Los Angeles skyline
- Granite lobby and unique artwork capture Long Beach's historical significance
- Quality, open-plan improvements throughout
- Monument signage opportunity fronting Ocean boulevard