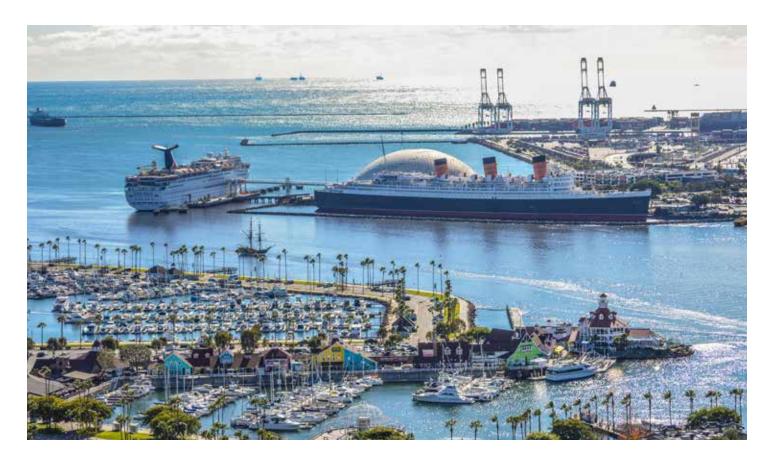

# **Property Highlights**

- Floors 21 and 20 offer up to 40,000 SF of contiguous space with glass and steel interconnecting stairs between floors
- Unobstructed views of the Pacific Ocean, Queen Mary, Port of Long Beach, San Bernardino Mountains and Los Angeles skyline
- Granite lobby and unique artwork capture Long Beach's historical significance
- Quality, open-plan improvements throughout
- Monument signage opportunity fronting Ocean boulevard

### **A Superior Location**

Landmark Square offers convenient access to public transit and is walking distance from first-class hotels, restaurant and other area amenities.

- Metro transit mall providing direct access to downtown Los Angeles
- Located on "Restaurant Row" in the heart of Downtown Long Beach
- Easy access to the 710 and 405 Freeways