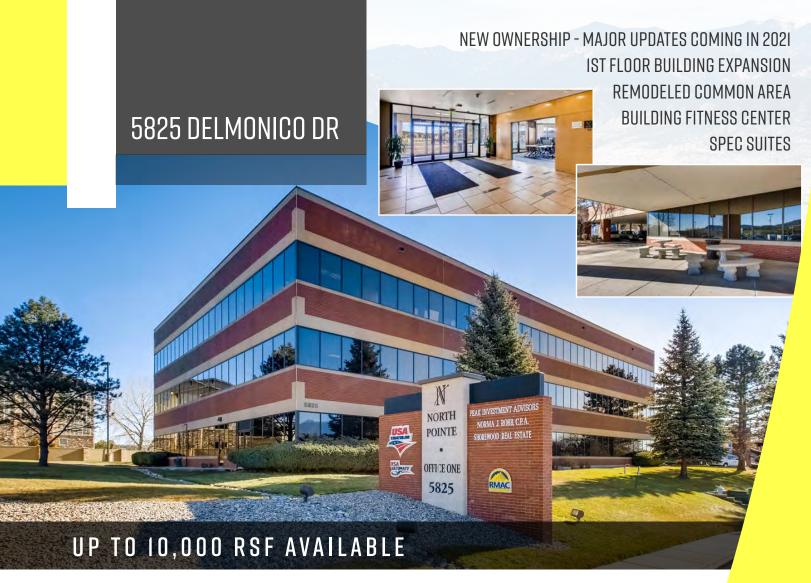

## OFFICE SPACE FOR LEASE // 5825 DELMONICO DR

## **DETAILS**

SPACE AVAILABLE //

SUITE IOI: 2,612 RSF SUITE II5: 700 RSF

SUITE 320: 6,448 RSF (DEMISABLE TO 1,500 RSF)

LEASE RATE //

\$16.00 / SF, NNN

PARKING //

4/I.000 RSF

## PROPERTY HIGHLIGHTS:

- · FLEXIBLE & MODERN OFFICE SPACE
- · LOCATED AT I-25 AND ROCKRIMMON BLVD. WITH AMENITIES NEARBY
- · EXISTING BACK SPACE WITH DRIVE-THRU AND VAULT
- · GREAT VIEWS OF PULPIT ROCK