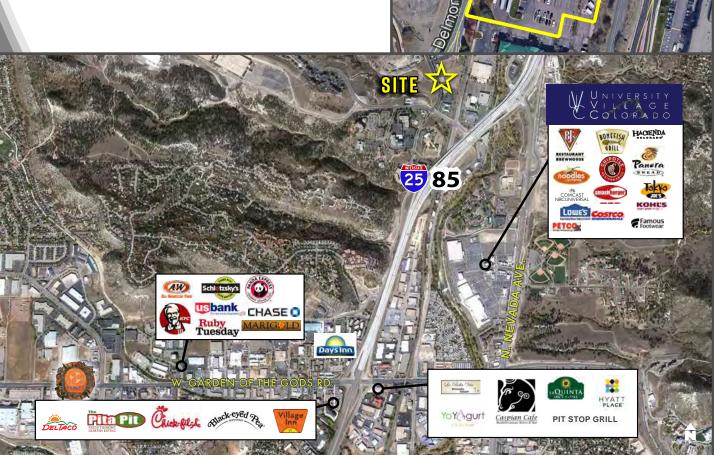

NNN //

\$8.00/SF

Brian Wagner bwagner@ngkf.com 719.228.0107

Mark O'Donnell, Jr. modonnell@ngkf.com 719.228.0106

Newmark
Knight Frank

nmrk.com

PARKING 4/1000

0.6 MILES TO I-25

## PROPERTY HIGHLIGHTS:

- · FLEXIBLE & MODERN OFFICE SPACE
- · LOCATED AT I-25 AND ROCKRIMMON BLVD. WITH AMENITIES NEARBY
- · EXISTING BACK SPACE WITH DRIVE-THRU AND VAULT
- · GREAT VIEWS OF PULPIT ROCK