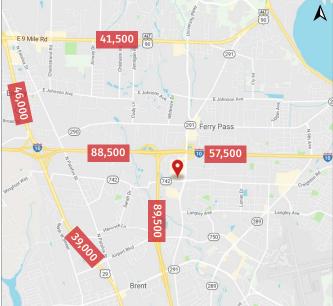

### 7171 North Davis Highway, Pensacola, FL

Demographics

Overview

**Trade Area Map** 

Aerial

Traffic Counts (ADT 2019)

Retail Comp Map

| 2020 Demographics | 3 mi     | 5 mi.    | 10 mi.   | Trade Area |
|-------------------|----------|----------|----------|------------|
| Population        | 65,006   | 153,795  | 285,266  | 409,115    |
| Avg. HH Income    | \$59,856 | \$62,615 | \$70,905 | \$75,103   |