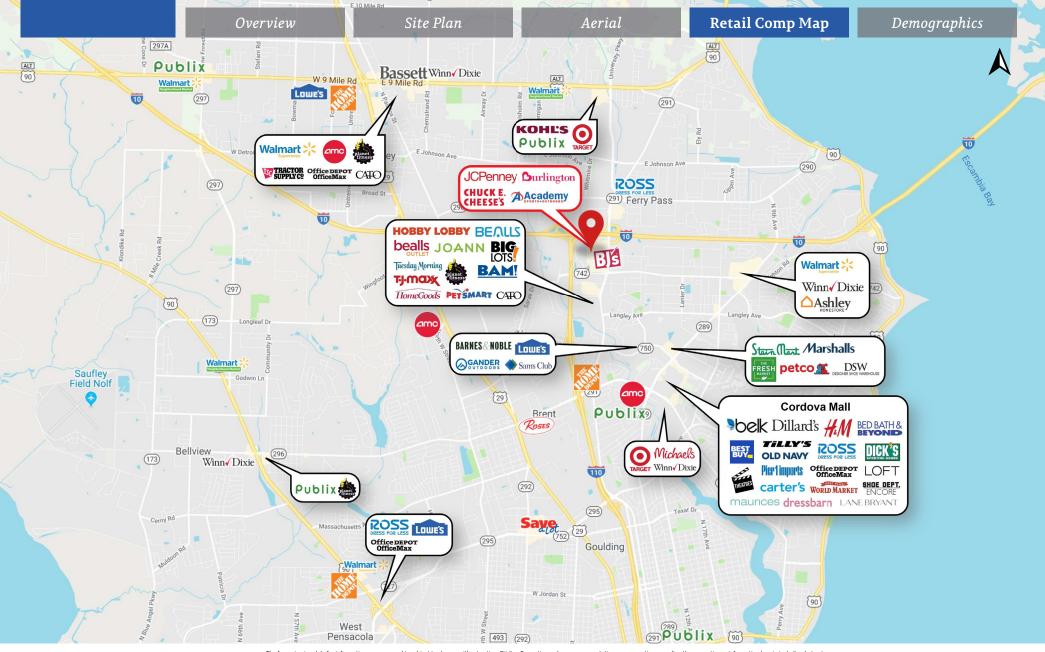

#### **University Town Plaza Tenants**

Burlington Coat Factory, JCPenny, Academy Sports + Outdoors, Cheddar's, Texas Roadhouse, Firestone Complete Auto Care, Plato's Closet, Verizon, Jimmy John's, Moe's Southwest Grill, Motherhood Maternity, and many more!