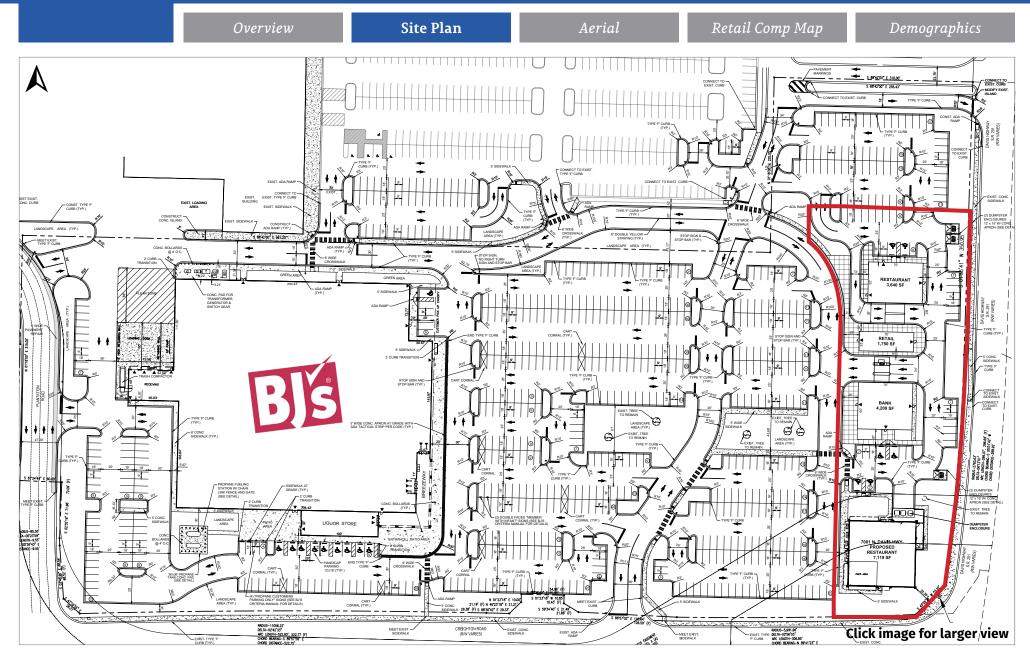

#### **Offering Info**

- Prime Davis Highway fronting pad sites are available
- Zoning: Commercial