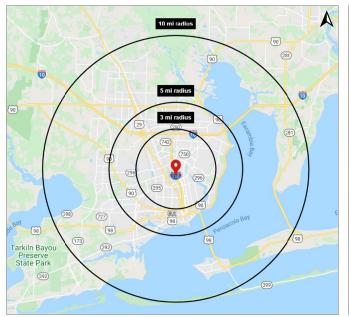

### 7171 North Davis Highway, Pensacola, FL

Demographics

Overview

**Trade Area Map** 

Aerial

Traffic Counts (ADT 2019)

Retail Comp Map

| 2020 Demographics | 3 mi     | 5 mi.    | 10 mi.   | Trade Area |
|-------------------|----------|----------|----------|------------|
| Population        | 65,006   | 153,795  | 285,266  | 409,115    |
| Avg. HH Income    | \$59,856 | \$62,615 | \$70,905 | \$75,103   |