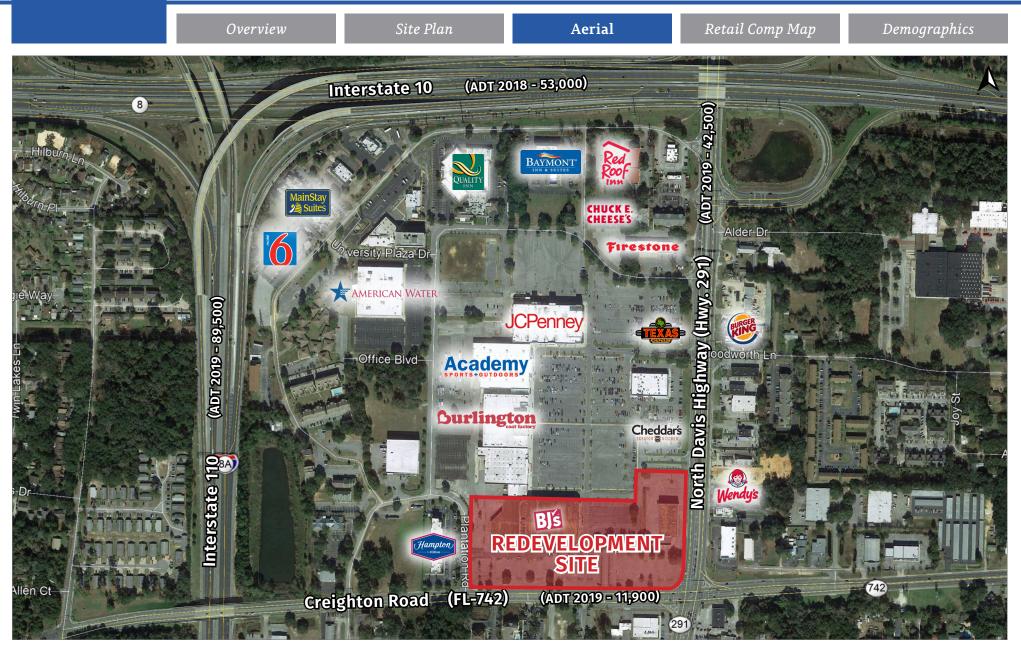

#### **Property Highlights**

- Redevelopment of former Sears and Sears Auto Center (owned by Seritage Growth Properties)
- Class A, trophy location with regional draw and interstate accessibility
- Project anchored by Gulf South's first BJ's Wholesale Club
- Delivering Space 1Q 2020
- Main North-South arterial in Pensacola
- I-10 Visibility
- Full Access Site/Corner at major signalized intersection
- Project located in a primary trade/retail area of the Pensacola MSA

#### **University Town Plaza Tenants**

Burlington Coat Factory, JCPenny, Academy Sports + Outdoors, Cheddar's, Texas Roadhouse, Firestone Complete Auto Care, Plato's Closet, Verizon, Jimmy John's, Moe's Southwest Grill, Motherhood Maternity, and many more!