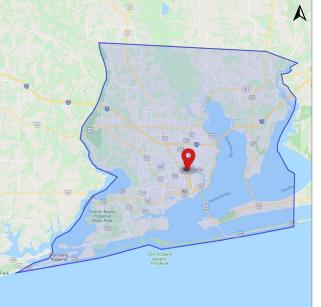

### 7171 North Davis Highway, Pensacola, FL

Demographics

Overview

**Trade Area Map** 

Aerial

Traffic Counts (ADT 2019)

Retail Comp Map

| 2020 Demographics | 3 mi     | 5 mi.    | 10 mi.   | Trade Area |
|-------------------|----------|----------|----------|------------|
| Population        | 65,006   | 153,795  | 285,266  | 409,115    |
| Avg. HH Income    | \$59,856 | \$62,615 | \$70,905 | \$75,103   |