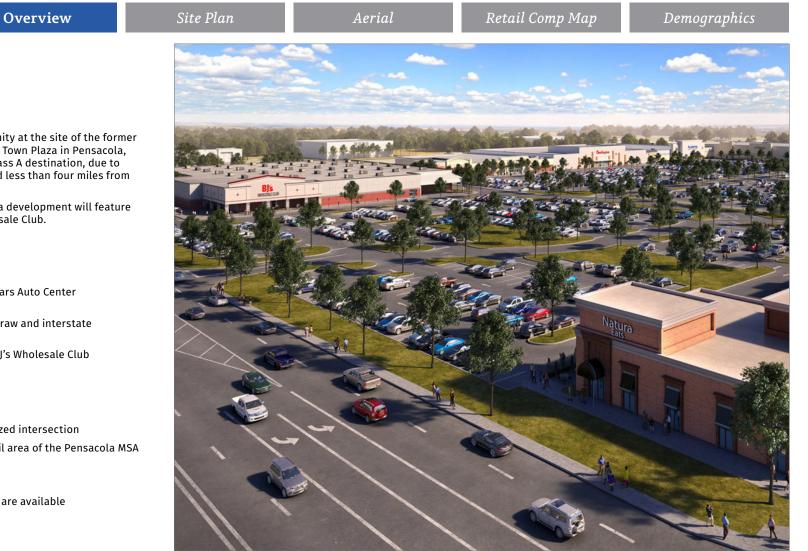

#### **Property Summary**

Come join a new redevelopment opportunity at the site of the former Sears and Sears Auto Center at University Town Plaza in Pensacola, FL. University Town Plaza is a regional, Class A destination, due to it's proximity to the interstate system and less than four miles from Pensacola International Airport.

The new Shoppes at University Town Plaza development will feature the Gulf South's first (and only) BJs Wholesale Club.

Pad sites are available.

#### **Property Highlights**

- Redevelopment of former Sears and Sears Auto Center (owned by Seritage Growth Properties)
- Class A, trophy location with regional draw and interstate accessibility
- Project anchored by Gulf South's first BJ's Wholesale Club
- Delivering Space 1Q 2020
- Main North-South arterial in Pensacola
- I-10 Visibility
- Full Access Site/Corner at major signalized intersection
- Project located in a primary trade/retail area of the Pensacola MSA