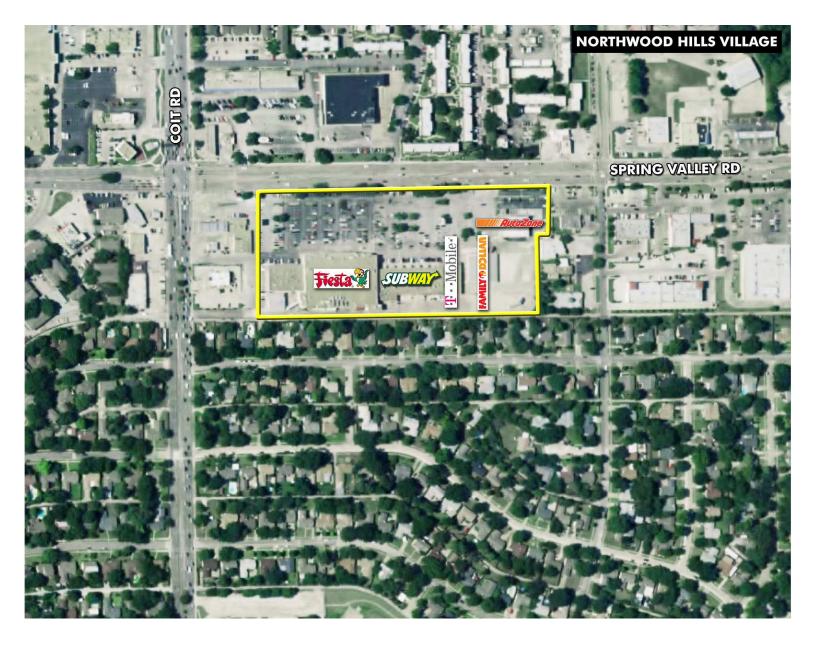

## Multi-Tenant For Lease

Total SF: 112,103 Total Acres: 11.61 Min Contiguous SF: 0 Max Contiguous SF: 0 NNN Rate: \$6.42 Per SF

Northwood Hills Village is a great location in North Dallas at the wonderfully busy intersection of Coit Road and Spring Valley Road. Offering Fiesta Grocery as a great anchor store, Northwood Hills Village is home to many different types of businesses in this popular center. Close to LBJ Freeway (I-635) and Central Expressway (Hwy 75), Northwood Hills Village is only minutes away from the suburban community of Richardson while being located in thriving Dallas.

## **Features**

Anchor Tenant: Fiesta