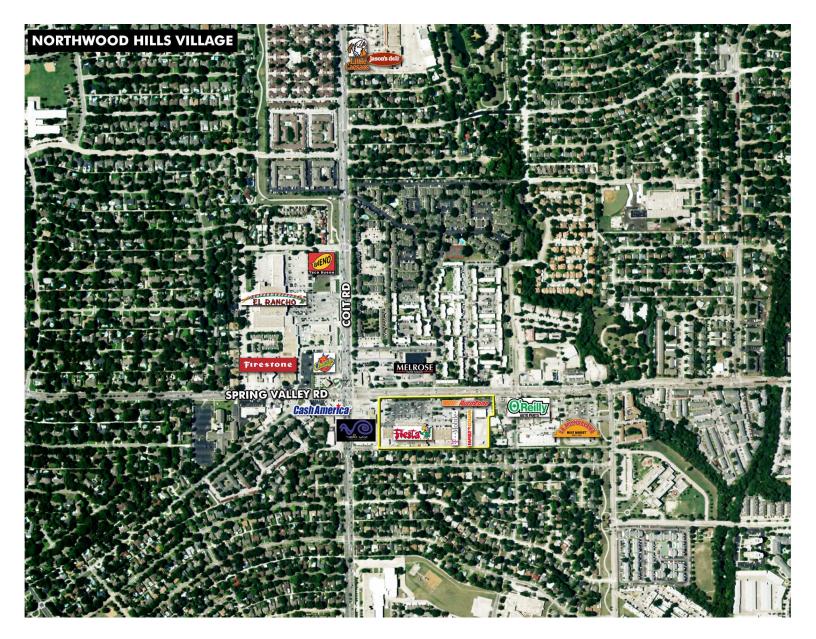

## Multi-Tenant For Lease

Total SF: 112,103 Total Acres: 11.61 Min Contiguous SF: 0 Max Contiguous SF: 0 NNN Rate: \$6.42 Per SF

Northwood Hills Village is a great location in North Dallas at the wonderfully busy intersection of Coit Road and Spring Valley Road. Offering Fiesta Grocery as a great anchor store, Northwood Hills Village is home to many different types of businesses in this popular center. Close to LBJ Freeway (I-635) and Central Expressway (Hwy 75), Northwood Hills Village is only minutes away from the suburban community of Richardson while being located in thriving Dallas.

## **Features**

Anchor Tenant: Fiesta