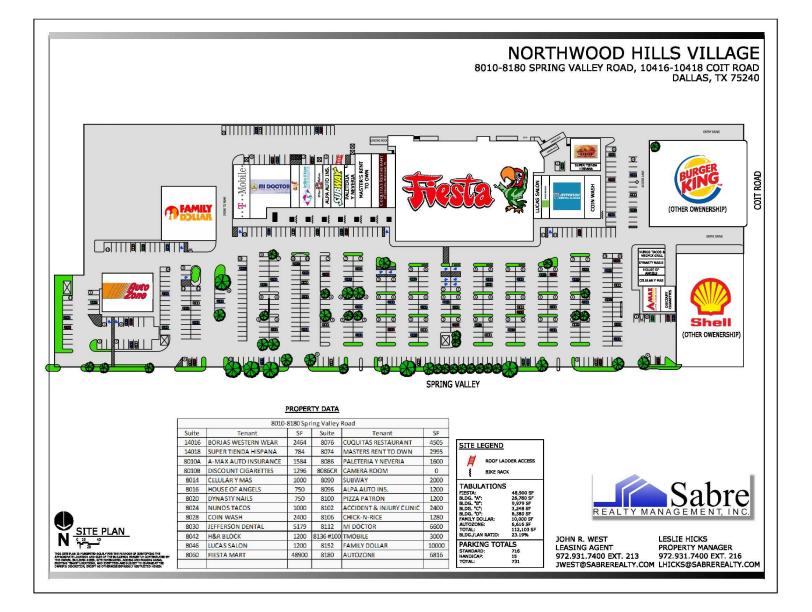

## Multi-Tenant For Lease

Total SF: 112,103 Total Acres: 11.61 Min Contiguous SF: 0 Max Contiguous SF: 0 NNN Rate: \$6.42 Per SF

Northwood Hills Village is a great location in North Dallas at the wonderfully busy intersection of Coit Road and Spring Valley Road. Offering Fiesta Grocery as a great anchor store, Northwood Hills Village is home to many different types of businesses in this popular center. Close to LBJ Freeway (I-635) and Central Expressway (Hwy 75), Northwood Hills Village is only minutes away from the suburban community of Richardson while being located in thriving Dallas.

## **Features**

Anchor Tenant: Fiesta