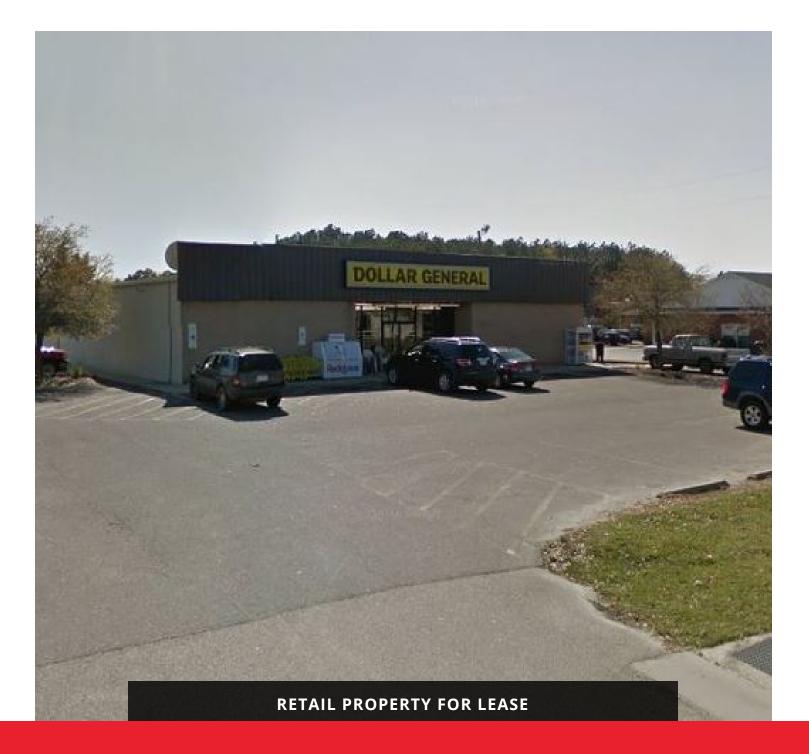

# FORMER DOLLAR GENERAL

203 N. MAIN ST., BROADWAY, NC 27505

#### **PROPERTY HIGHLIGHTS**

- Located on North Main St in Broadway, NC
- Freestanding building near Piggly Wiggly

| DEMOGRAPHICS       | 1 Mile   | 3 Miles  | 5 Miles  |
|--------------------|----------|----------|----------|
| Total Households:  | 112      | 3,851    | 21,450   |
| Total Population:  | 297      | 10,208   | 57,335   |
| Average HH Income: | \$57,816 | \$53,808 | \$49,228 |