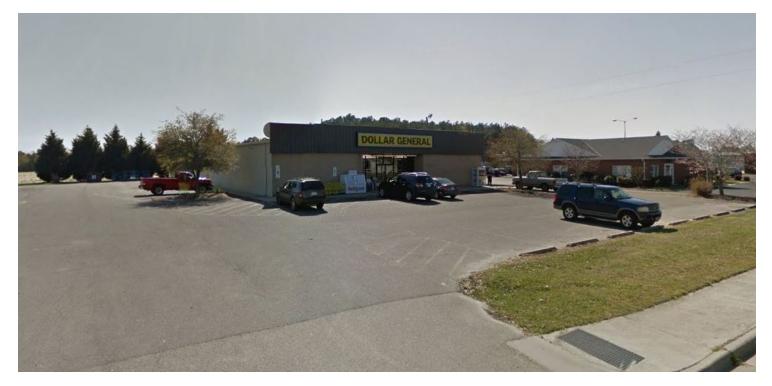

# FORMER DOLLAR GENERAL

203 N. MAIN ST., BROADWAY, NC 27505

#### **PROPERTY HIGHLIGHTS**

- Located on North Main St in Broadway, NC
- Freestanding building near Piggly Wiggly

| DEMOGRAPHICS       | 1 Mile   | 3 Miles  | 5 Miles  |
|--------------------|----------|----------|----------|
| Total Households:  | 112      | 3,851    | 21,450   |
| Total Population:  | 297      | 10,208   | 57,335   |
| Average HH Income: | \$57,816 | \$53,808 | \$49,228 |