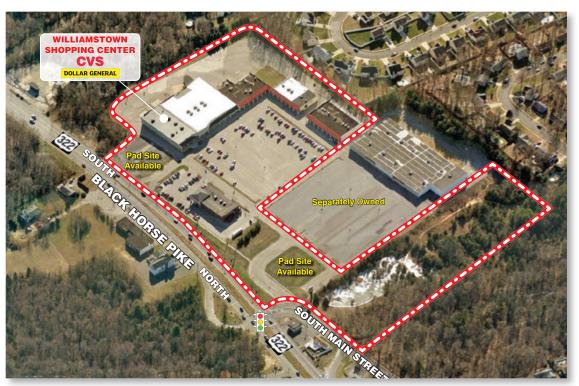

## Williamstown Shopping Center

**Location:** 

Williamstown Shopping Center is located in Gloucester County at 1250 S. Black Horse Pike (Route 42/Route 322) at the intersection of Main Street in Williamstown, NJ 08094.

Type:

Community Strip Center

GLA:

94,452 sf

Parking:

599 cars

Traffic:

Two way average daily traffic 23,000 cars per day