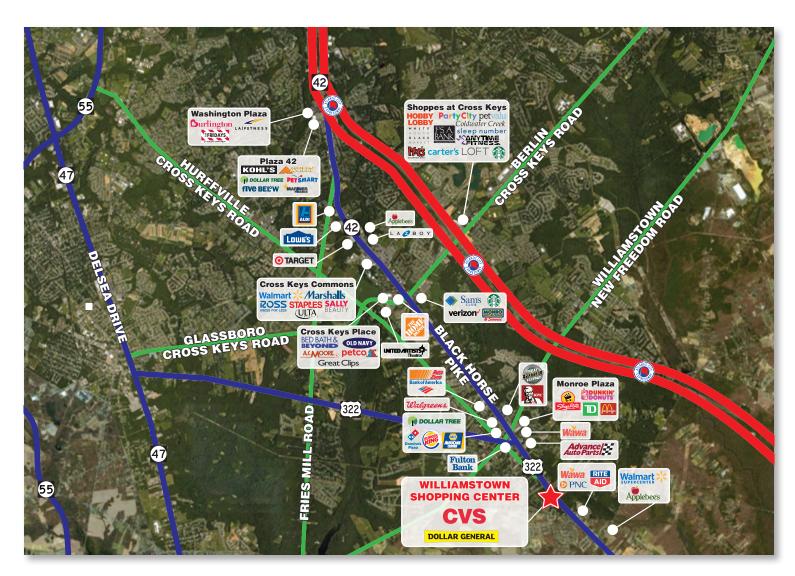

## Williamstown Shopping Center

**Location:** 

Williamstown Shopping Center is located in Gloucester County at 1250 S. Black Horse Pike (Route 42/Route 322) at the intersection of Main Street in Williamstown, NJ 08094.

**Vital Statistics:** 

- Newly renovated façade
- Located along main throughway to Atlantic City
- Major area retailers include: Walmart Supercenter, ShopRite, Petco, AC Moore, Marshalls, Home Depot, Bed Bath & Beyond, Sam's Club