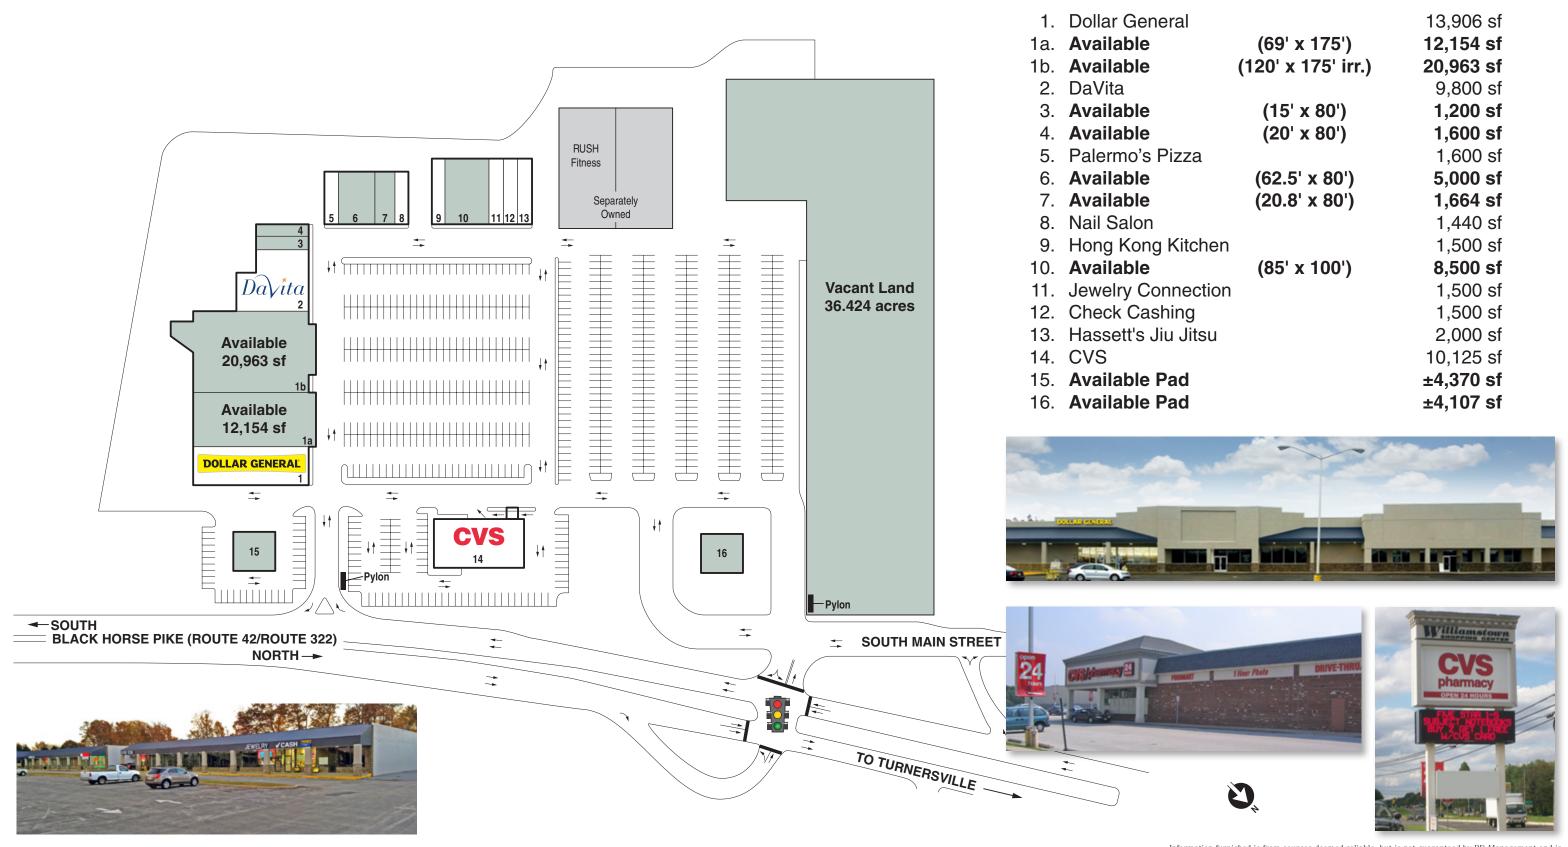

Type:

Community Strip Center

GLA:

94,452 sf

Parking:

599 cars

Traffic:

Two way average daily traffic 23,000 cars per day

**Major Tenants:** 

RD Management LLC

**Darren Sasso** 212-265-6600 x354 dsasso@rdmanagement.com

810 Seventh Avenue, 10th floor New York, NY 10019

Dollar General 13,906 sf CVS 10,125 sf

RD Management LLC is ranked one of the Top 100 Retail Real Estate Owners in the U.S.