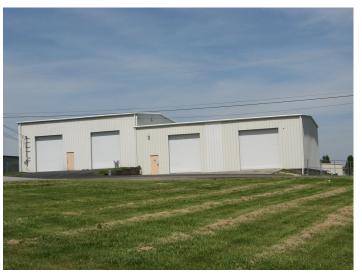

## **104 Brickmill Commercial Dr.**

## 104 Brickmill Commercial Dr., Maryville, TN 37801

Listing ID: 30526045 Status: Active

Property Type: Industrial For Lease
Industrial Type: Free-Standing, Self Storage

Contiguous Space: 5,500 SF
Total Available: 5,500 SF
Lease Rate: \$3,500 (Monthly)

Highway Access: US Hwy 411 South Tenancy: Multiple Tenants

Parking Type: Surface

Great Location on Hwy 411 South has 16 foot drive thru doors with fenced yard. Can be split into 2 units