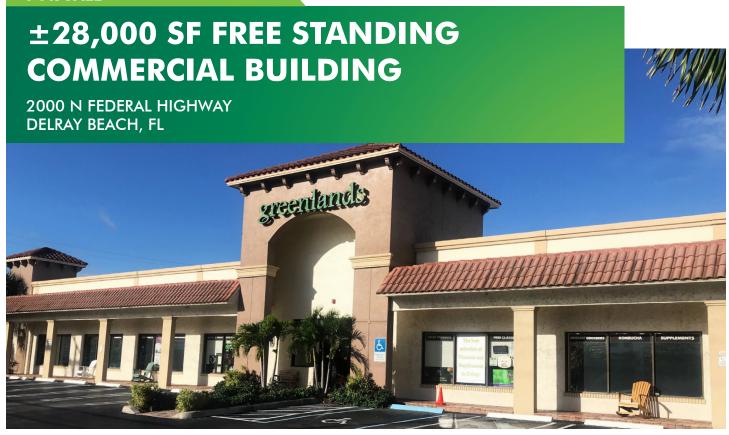

#### PROPERTY DETAILS

- ±12,000 SF of Retail Space
- ±8,000 SF of Warehouse Space
- ±8,000 SF 2nd Story Office/Storage Space
- ±1.03 Acres of Land
- Ceiling Height ±11 Feet
- New Roof
- Large Freight Elevator
- 2 Dock High and 2 Grade Doors Loading Doors
- Concrete Block Construction
- High Speed Fiber located adjacent to building
- GC/LI Zoning, City of Delray Beach
- ±40 Parking Spaces (including parking easement agreement with owner of adjacent property)
- 200' of Federal Highway Frontage and Dixie Highway Frontage