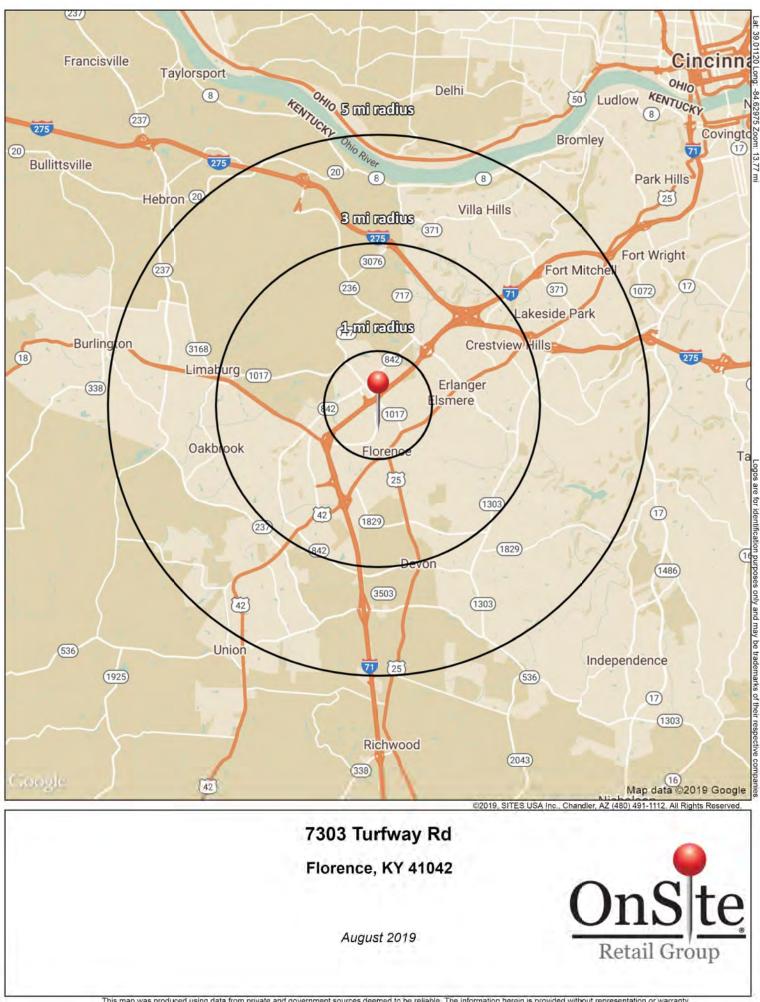

#### DEMOGRAPHICS

**Jeffrey J. Smith** *jeff@onsiteretailgroup.com* 513.924.5262

| ear 2019            | One Mile | Three Mile | Five Mile         |
|---------------------|----------|------------|-------------------|
| stimated Population | 7,950    | 57,269     | 150,938           |
| /ledian Income      | \$56,559 | \$63,162   | \$ <b>75,</b> 593 |
| verage HH Income    | \$56,745 | \$69,475   | \$86,232          |
| aytime Population   | 10,357   | 52,688     | 92,73             |
|                     |          |            |                   |

#### SUMMARY PROFILE

2000-2010 Census, 2019 Estimates with 2024 Projections

Lat/Lon: -84.6297/39.0113

| 7303                   | Turfway Rd                                            |             | 0           | e and an allow |
|------------------------|-------------------------------------------------------|-------------|-------------|----------------|
| Flore                  | nce, KY 41042                                         | 1 mi radius | 3 mi radius | 5 mi radius    |
|                        | 2019 Estimated Population                             | 7,929       | 57,215      | 150,622        |
| 7                      | 2024 Projected Population                             | 8,348       | 59,482      | 156,619        |
| POPULATION             | 2010 Census Population                                | 7,369       | 54,367      | 140,622        |
|                        | 2000 Census Population                                | 7,312       | 52,617      | 122,274        |
| DPU                    | Projected Annual Growth 2019 to 2024                  | 1.1%        | 0.8%        | 0.8%           |
| Ъ                      | Historical Annual Growth 2000 to 2019                 | 0.4%        | 0.5%        | 1.2%           |
|                        | 2019 Median Age                                       | 35.5        | 37.6        | 37.5           |
|                        | 2019 Estimated Households                             | 3,333       | 23,579      | 59,669         |
| HOUSEHOLDS             | 2024 Projected Households                             | 3,500       | 24,461      | 61,828         |
| ЮН                     | 2010 Census Households                                | 3,046       | 21,927      | 54,416         |
| ISE                    | 2000 Census Households                                | 2,938       | 20,871      | 46,788         |
| NOF                    | Projected Annual Growth 2019 to 2024                  | 1.0%        | 0.7%        | 0.7%           |
|                        | Historical Annual Growth 2000 to 2019                 | 0.7%        | 0.7%        | 1.4%           |
|                        | 2019 Estimated White                                  | 81.4%       | 85.9%       | 88.5%          |
|                        | 2019 Estimated Black or African American              | 7.9%        | 5.8%        | 4.1%           |
|                        | 2019 Estimated Asian or Pacific Islander              | 1.6%        | 2.0%        | 2.6%           |
| RACE AND<br>ETHNICITY  | 2019 Estimated American Indian or Native Alaskan      | 0.2%        | 0.2%        | 0.2%           |
| ETI                    | 2019 Estimated Other Races                            | 8.9%        | 6.0%        | 4.5%           |
|                        | 2019 Estimated Hispanic                               | 8.9%        | 6.5%        | 5.0%           |
| NE                     | 2019 Estimated Average Household Income               | \$56,725    | \$69,144    | \$85,758       |
| INCOME                 | 2019 Estimated Median Household Income                | \$55,648    | \$62,294    | \$74,711       |
| ING                    | 2019 Estimated Per Capita Income                      | \$23,968    | \$28,569    | \$34,023       |
|                        | 2019 Estimated Elementary (Grade Level 0 to 8)        | 4.7%        | 2.5%        | 2.2%           |
|                        | 2019 Estimated Some High School (Grade Level 9 to 11) | 9.9%        | 7.0%        | 5.3%           |
| EDUCATION<br>(AGE 25+) | 2019 Estimated High School Graduate                   | 33.2%       | 30.8%       | 27.5%          |
| CAT<br>E 2             | 2019 Estimated Some College                           | 26.8%       | 27.1%       | 25.4%          |
| DU(<br>(AG             | 2019 Estimated Associates Degree Only                 | 8.5%        | 8.4%        | 8.5%           |
| ш                      | 2019 Estimated Bachelors Degree Only                  | 13.3%       | 15.6%       | 19.4%          |
|                        | 2019 Estimated Graduate Degree                        | 3.6%        | 8.6%        | 11.8%          |
| S                      | 2019 Estimated Total Businesses                       | 1,044       | 3,775       | 6,516          |
| VES                    | 2019 Estimated Total Employees                        | 10,357      | 52,688      | 92,735         |
| BUSINESS               | 2019 Estimated Employee Population per Business       | 9.9         | 14.0        | 14.2           |
| Bl                     | 2019 Estimated Residential Population per Business    | 7.6         | 15.2        | 23.1           |