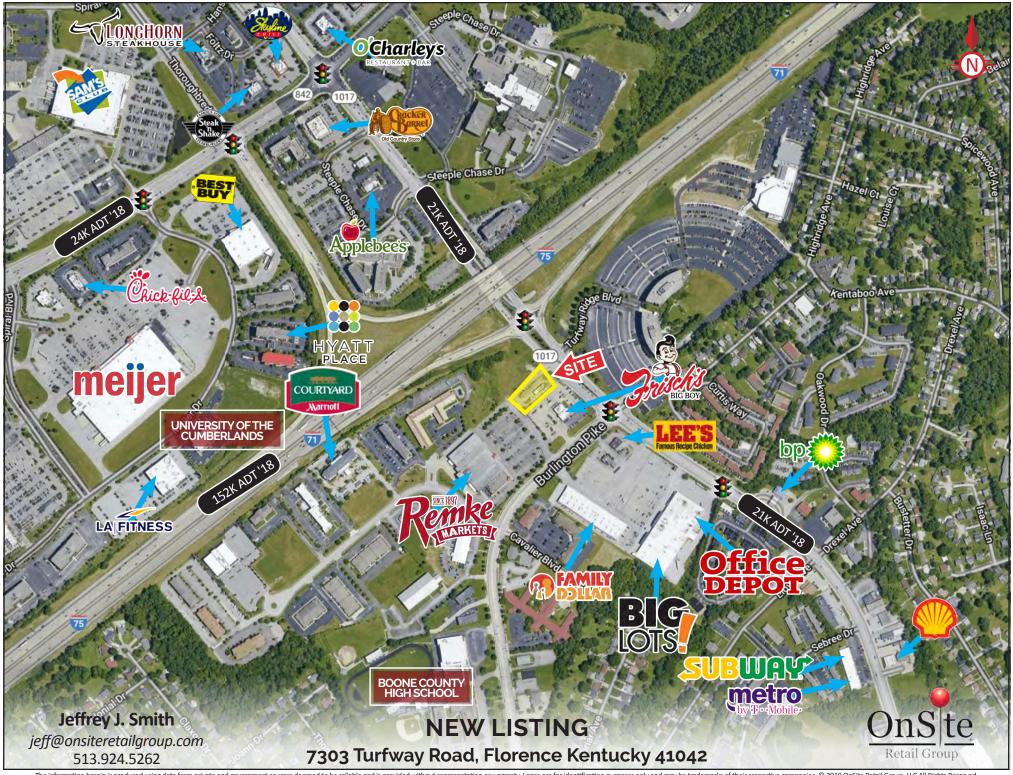

## 7303 Turfway Road, Florence Kentucky 41042

### PROPERTY HIGHLIGHTS

Grocery Anchored Center Out Parcel

.56 AC Site With Cross Access & Cross Parking

Convenient Location at Turfway Rd. & I71/ I75

Avg Daily Traffic Counts:

OnS te

Retail Group

Turfway Road:20,800 (2018) 171/175: 149,400 (2018)