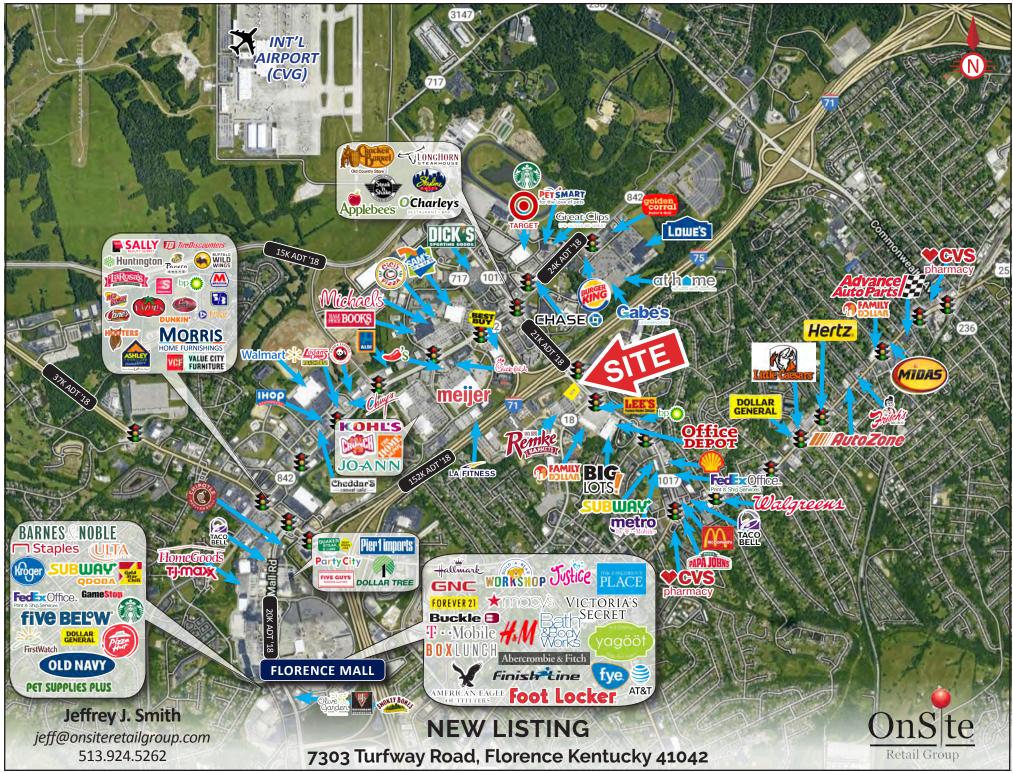

## 7303 Turfway Road, Florence Kentucky 41042

### PROPERTY HIGHLIGHTS

Grocery Anchored Center Out Parcel

.56 AC Site With Cross Access & Cross Parking

Convenient Location at Turfway Rd. & I71/ I75

Avg Daily Traffic Counts:

OnS te

Retail Group

Turfway Road:20,800 (2018) 171/175: 149,400 (2018)