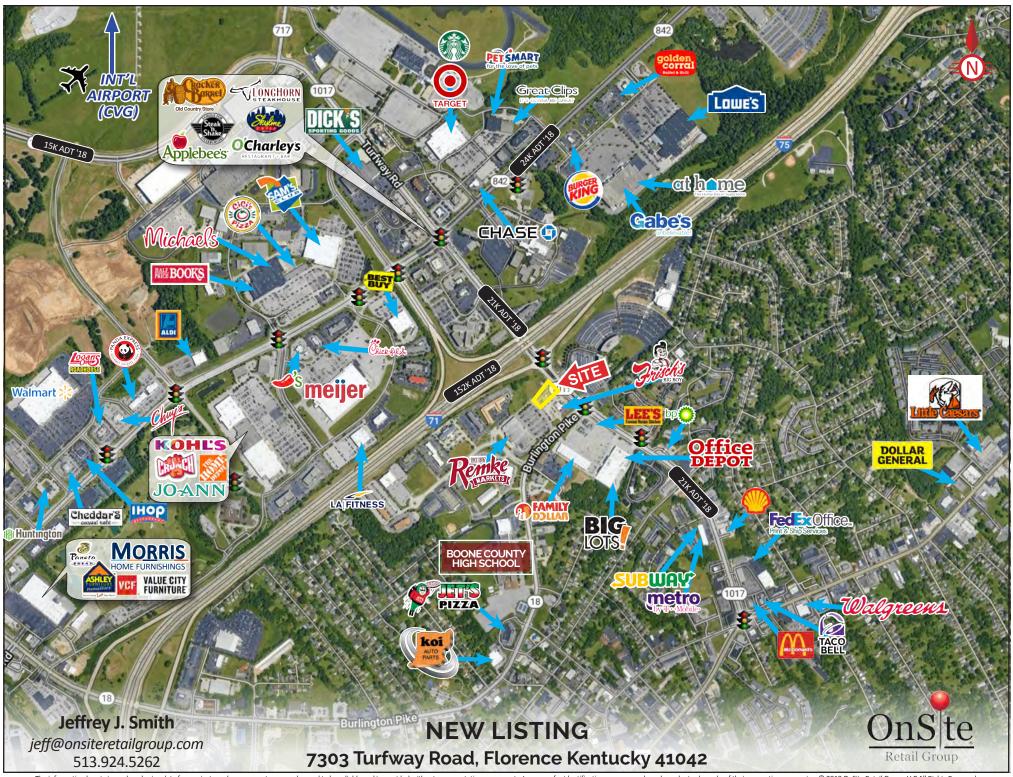

## 7303 Turfway Road, Florence Kentucky 41042

### PROPERTY HIGHLIGHTS

Grocery Anchored Center Out Parcel

.56 AC Site With Cross Access & Cross Parking

Convenient Location at Turfway Rd. & I71/ I75

Avg Daily Traffic Counts:

OnS te

Retail Group

Turfway Road:20,800 (2018) 171/175: 149,400 (2018)