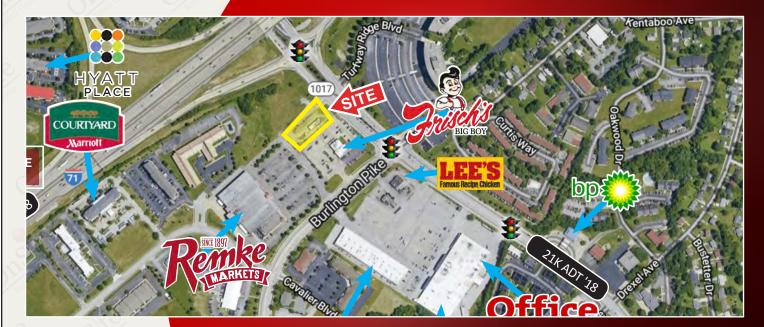

### PROPERTY HIGHLIGHTS

Grocery Anchored Center Out Parcel

.56 AC Site With Cross Access & Cross Parking

Convenient Location at Turfway Rd. & I71/ I75

Avg Daily Traffic Counts:

OnS te

Retail Group

Turfway Road:20,800 (2018) 171/175: 149,400 (2018)