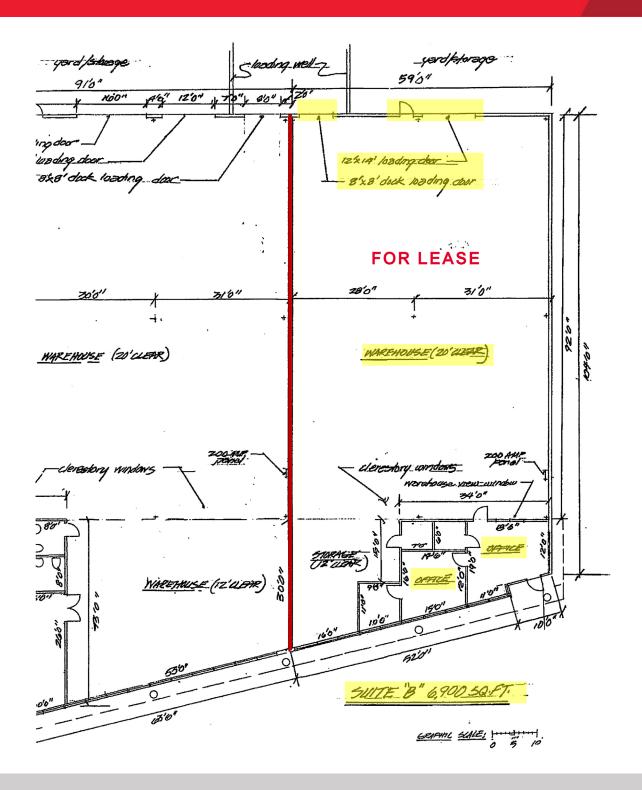

#### **Property Features**

- 6,900 SF suite for lease, with dock and grade loading

   12'(w) x 14'(h) drive-in door, plus one dock door –
   8'(w) x 9'6"(h)
- 755 SF of office space and 6,145 SF of 20' clear warehouse, 200 amps of 3 phase power, 9 paved parking spaces in front plus paved and fenced rear yard
- A Fortune 500 firm (Sherwin-Williams Floorcovering) is in its 20<sup>th</sup> year in the facility
- Within minutes of Interstates 64, 664 and 264, and only 9 miles to Greenbrier Parkway and 4 miles to Bowers Hill
- Lease rate: \$7.20/SF/NNN (\$4,140/month)
- Operating Expenses: \$1.45 PSF/year = \$834 per month

#### Land and Structures

- 6,900 SF office/warehouse space this suite includes 755 SF of office space, and a dock and grade served 6,145 SF warehouse with 20' ceiling clearance
- Steel framed construction, 7' split-face block masonry wall base with architectural metal panels above
- Building exposure on Business Center Drive features tinted windows, recessed corner entries and accent columns
- Natural light provided to high bay space with front window band eight ceiling lights in warehouse
- · Warehouse has natural gas heat
- One dock high door 8' w x 9'6" h, plus 12' w x 14' h overhead grade level drive-in door

#### Site Improvements and Utilities

- 9 reserved and paved parking spaces in front lot plus 2 handicap spaces
- Paved loading and staging area at rear of property secured by chain-link fence with gate
- 200 Amp 3 Phase electrical service
- · City water, HRSD sewer, natural gas and Dominion Virginia Power