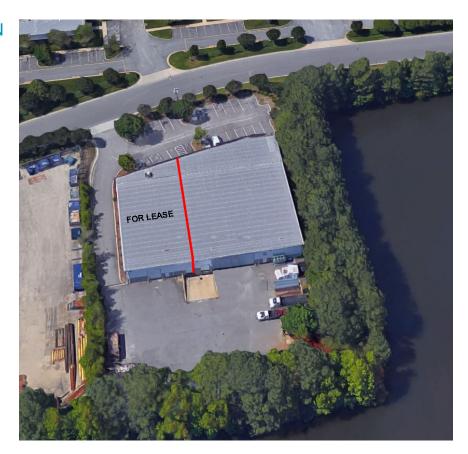

#### **Property Features**

- 6,900 SF suite for lease, with dock and grade loading

   12'(w) x 14'(h) drive-in door, plus one dock door –
   8'(w) x 9'6"(h)
- 755 SF of office space and 6,145 SF of 20' clear warehouse, 200 amps of 3 phase power, 9 paved parking spaces in front plus paved and fenced rear yard
- A Fortune 500 firm (Sherwin-Williams Floorcovering) is in its 20<sup>th</sup> year in the facility
- Within minutes of Interstates 64, 664 and 264, and only 9 miles to Greenbrier Parkway and 4 miles to Bowers Hill
- Lease rate: \$7.20/SF/NNN (\$4,140/month)
- Operating Expenses: \$1.45 PSF/year = \$834 per month

#### Land and Structures

- 6,900 SF office/warehouse space this suite includes 755 SF of office space, and a dock and grade served 6,145 SF warehouse with 20' ceiling clearance
- Steel framed construction, 7' split-face block masonry wall base with architectural metal panels above
- Building exposure on Business Center Drive features tinted windows, recessed corner entries and accent columns
- Natural light provided to high bay space with front window band eight ceiling lights in warehouse
- · Warehouse has natural gas heat
- One dock high door 8' w x 9'6" h, plus 12' w x 14' h overhead grade level drive-in door