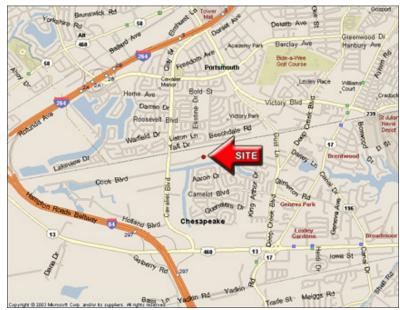

3419 Business Center Drive, Suite B, Chesapeake, VA 23323

#### Comments

- Functional well-designed facility constructed in 1999 by Challenge Constructors within minutes of Interstates 64, 664, and 264
- Good signage and visibility with frontage on Business Center Drive