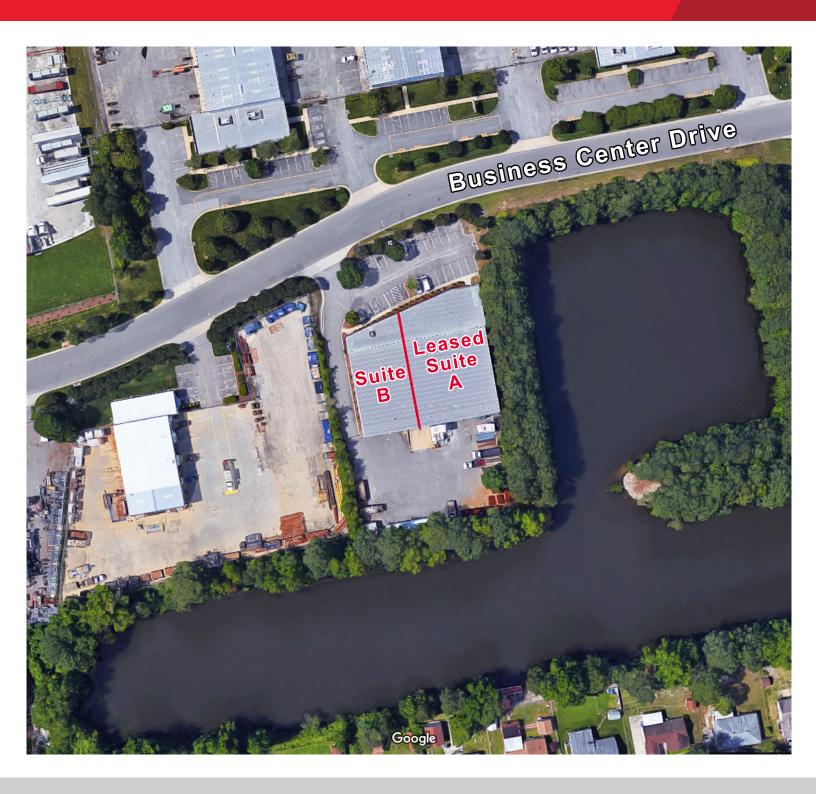

3419 Business Center Drive, Suite B, Chesapeake, VA 23323

#### Comments

- Functional well-designed facility constructed in 1999 by Challenge Constructors within minutes of Interstates 64, 664, and 264
- Good signage and visibility with frontage on Business Center Drive