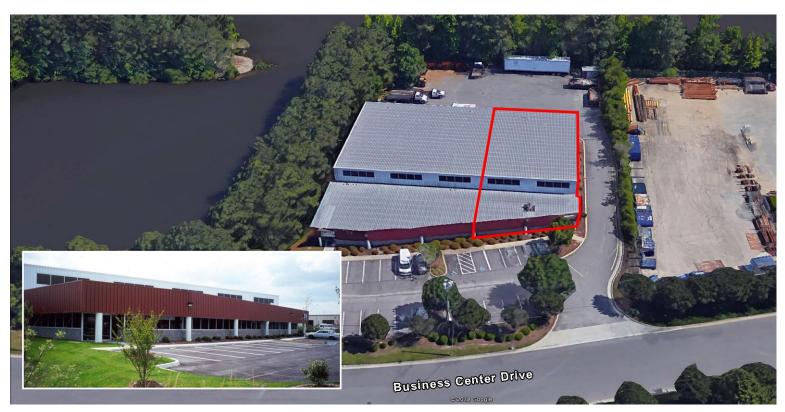

3419 Business Center Drive, Suite B, Chesapeake, VA 23323

#### **Property Features**

- 6,900 SF suite for lease, with dock and grade loading

   12'(w) x 14'(h) drive-in door, plus one dock door –
   8'(w) x 9'6"(h)
- 755 SF of office space and 6,145 SF of 20' clear warehouse, 200 amps of 3 phase power, 9 paved parking spaces in front plus paved and fenced rear yard
- A Fortune 500 firm (Sherwin-Williams Floorcovering) is in its 20<sup>th</sup> year in the facility
- Within minutes of Interstates 64, 664 and 264, and only 9 miles to Greenbrier Parkway and 4 miles to Bowers Hill
- Lease rate: \$7.20/SF/NNN (\$4,140/month)
- Operating Expenses: \$1.45 PSF/year = \$834 per month

#### Land and Structures

- 6,900 SF office/warehouse space this suite includes 755 SF of office space, and a dock and grade served 6,145 SF warehouse with 20' ceiling clearance
- Steel framed construction, 7' split-face block masonry wall base with architectural metal panels above
- Building exposure on Business Center Drive features tinted windows, recessed corner entries and accent columns
- Natural light provided to high bay space with front window band eight ceiling lights in warehouse
- · Warehouse has natural gas heat
- One dock high door 8' w x 9'6" h, plus 12' w x 14' h overhead grade level drive-in door

#### Comments

- Functional well-designed facility constructed in 1999 by Challenge Constructors within minutes of Interstates 64, 664, and 264
- Good signage and visibility with frontage on Business Center Drive