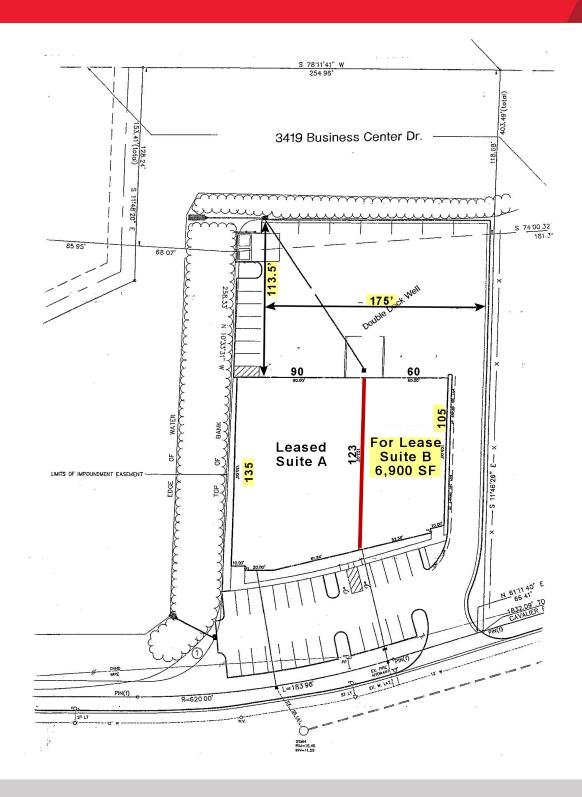

#### **Property Features**

- 6,900 SF suite for lease, with dock and grade loading

   12'(w) x 14'(h) drive-in door, plus one dock door –
   8'(w) x 9'6"(h)
- 755 SF of office space and 6,145 SF of 20' clear warehouse, 200 amps of 3 phase power, 9 paved parking spaces in front plus paved and fenced rear yard
- A Fortune 500 firm (Sherwin-Williams Floorcovering) is in its 20<sup>th</sup> year in the facility
- Within minutes of Interstates 64, 664 and 264, and only 9 miles to Greenbrier Parkway and 4 miles to Bowers Hill
- Lease rate: \$7.20/SF/NNN (\$4,140/month)
- Operating Expenses: \$1.45 PSF/year = \$834 per month

#### Land and Structures

- 6,900 SF office/warehouse space this suite includes 755 SF of office space, and a dock and grade served 6,145 SF warehouse with 20' ceiling clearance
- Steel framed construction, 7' split-face block masonry wall base with architectural metal panels above
- Building exposure on Business Center Drive features tinted windows, recessed corner entries and accent columns
- Natural light provided to high bay space with front window band eight ceiling lights in warehouse
- · Warehouse has natural gas heat
- One dock high door 8' w x 9'6" h, plus 12' w x 14' h overhead grade level drive-in door