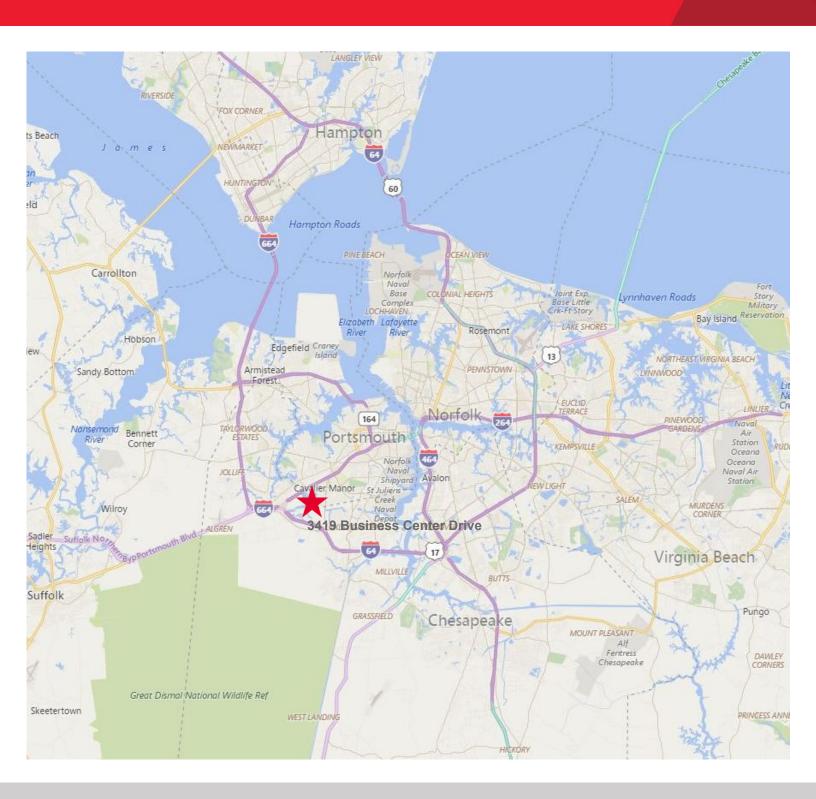

#### **Property Features**

- 6,900 SF suite for lease, with dock and grade loading

   12'(w) x 14'(h) drive-in door, plus one dock door –
   8'(w) x 9'6"(h)
- 755 SF of office space and 6,145 SF of 20' clear warehouse, 200 amps of 3 phase power, 9 paved parking spaces in front plus paved and fenced rear yard
- A Fortune 500 firm (Sherwin-Williams Floorcovering) is in its 20<sup>th</sup> year in the facility
- Within minutes of Interstates 64, 664 and 264, and only 9 miles to Greenbrier Parkway and 4 miles to Bowers Hill
- Lease rate: \$7.20/SF/NNN (\$4,140/month)
- Operating Expenses: \$1.45 PSF/year = \$834 per month

#### Comments

- Functional well-designed facility constructed in 1999 by Challenge Constructors within minutes of Interstates 64, 664, and 264
- Good signage and visibility with frontage on Business Center Drive