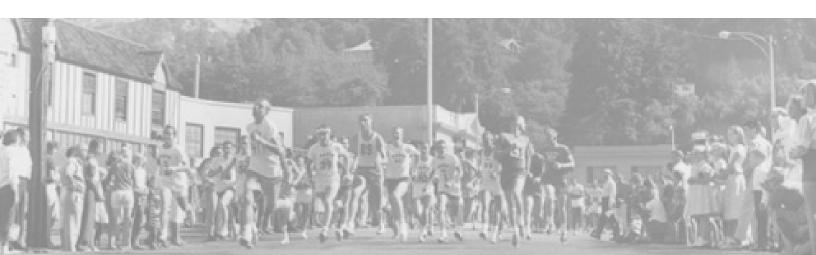

# AND THE DIPSEA GOES ON ... SINCE 1986

The Dipsea Café was named for the seven mile Dipsea trail which begins in downtown Mill Valley, goes up 672 wooden steps, winds up and over Mt. Tam, and ends at Stinson beach. Held every year since 1905, the Dipsea Race is one of the oldest foot races in the US, second only to the Boston Marathon. Calling themselves the "Dipsea Indians," the Dipsea Race was started by a group of hikers from the Olympic Club. At the end of the race these hikers would congregate at the Dipsea Inn, where all would partake of lunch and grog.

The Dipsea Café is slightly younger than the Dipsea Trail, having been opened in July 1986 by John and Cori Siotos. Its original location was in the El Paseo Building in downtown Mill Valley, and it moved to its present location in July 1991. The Dipsea Café, which like the old "Dipsea Indians" and the Dipsea Inn, has become a place where locals now congregate for home-cooked meals and fresh ground coffee.