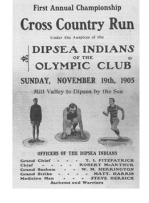

# AND THE DIPSEA GOES ON ... SINCE 1986

The Dipsea Café was named for the seven mile Dipsea trail which begins in downtown Mill Valley, goes up 672 wooden steps, winds up and over Mt. Tam, and ends at Stinson beach. Held every year since 1905, the Dipsea Race is one of the oldest foot races in the US, second only to the Boston Marathon. Calling themselves the "Dipsea Indians," the Dipsea Race was started by a group of hikers from the Olympic Club. At the end of the race these hikers would congregate at the Dipsea Inn, where all would partake of lunch and grog.