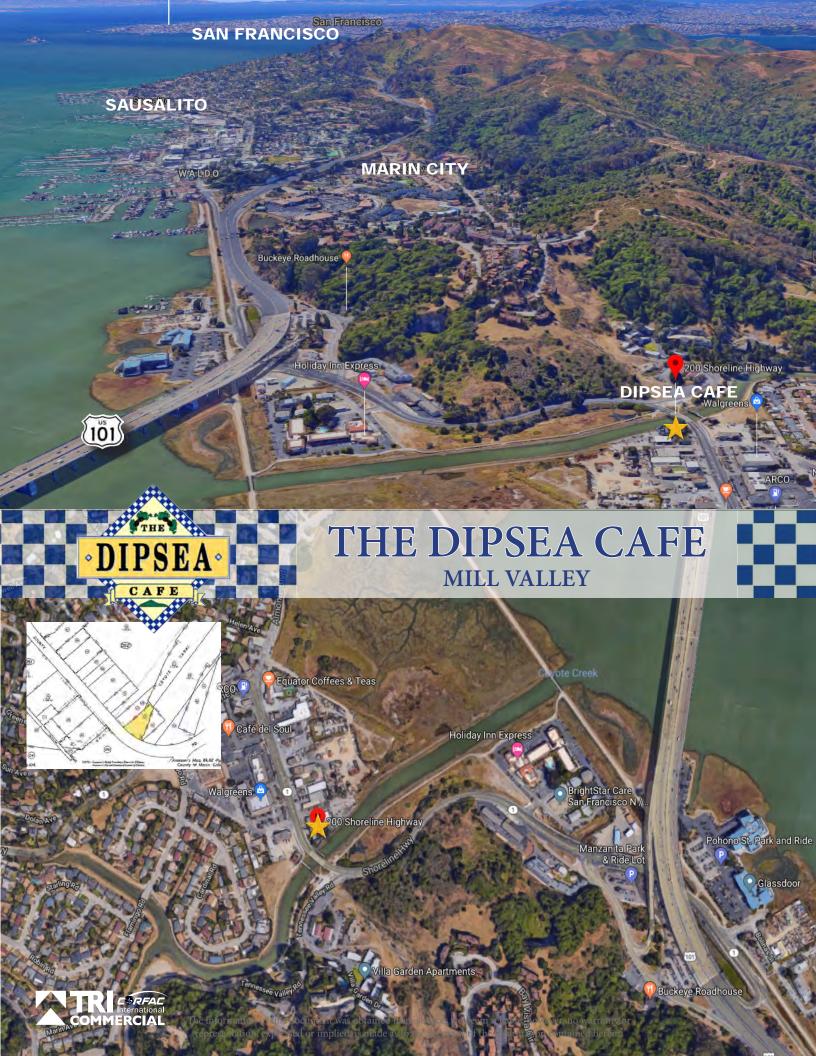

## **FEATURES**

Located in Mill Valley, 200 Shoreline Hwy is a highly visible restaurant opportunity comprised of approximately 4,672sf of interior restaurant space and a bonus usable patio containing over 1,000 square feet. This property offers strong vehicular traffic, a 41 beer/wine license, and has great window lining & views. Comes included with 30 additional parking spots as part of ongoing lease with the city. Awesome location!

# THE DIPSEA CAFE MILL VALLEY

**MILL VALLEY** 