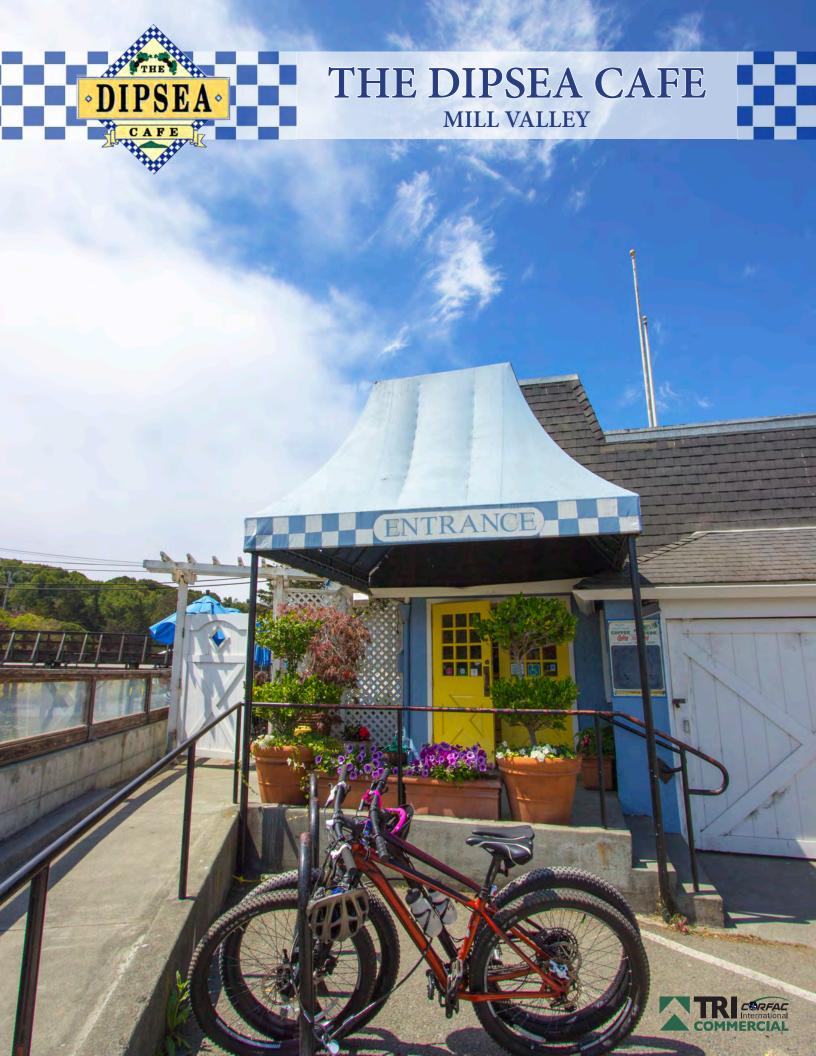

# THE DIPSEA CAFE MILL VALLEY

**MILL VALLEY** 

## **FEATURES**

Located in Mill Valley, 200 Shoreline Hwy is a highly visible restaurant opportunity comprised of approximately 4,672sf of interior restaurant space and a bonus usable patio containing over 1,000 square feet. This property offers strong vehicular traffic, a 41 beer/wine license, and has great window lining & views. Comes included with 30 additional parking spots as part of ongoing lease with the city. Awesome location!