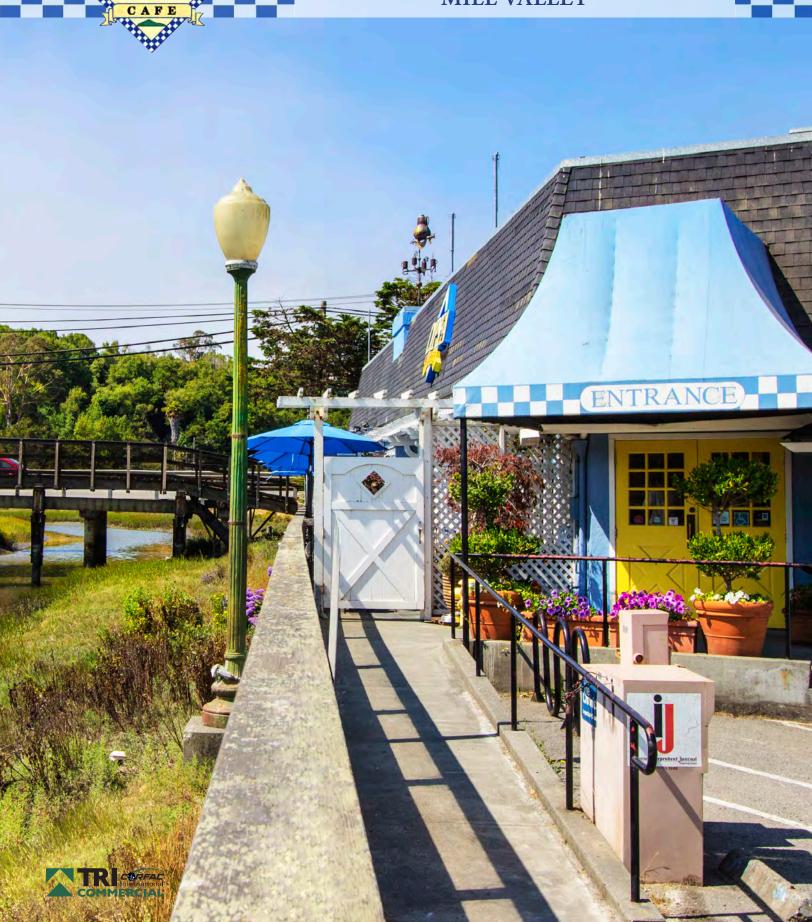

## **FEATURES**

Located in Mill Valley, 200 Shoreline Hwy is a highly visible restaurant opportunity comprised of approximately 4,672sf of interior restaurant space and a bonus usable patio containing over 1,000 square feet. This property offers strong vehicular traffic, a 41 beer/wine license, and has great window lining & views. Comes included with 30 additional parking spots as part of ongoing lease with the city. Awesome location!