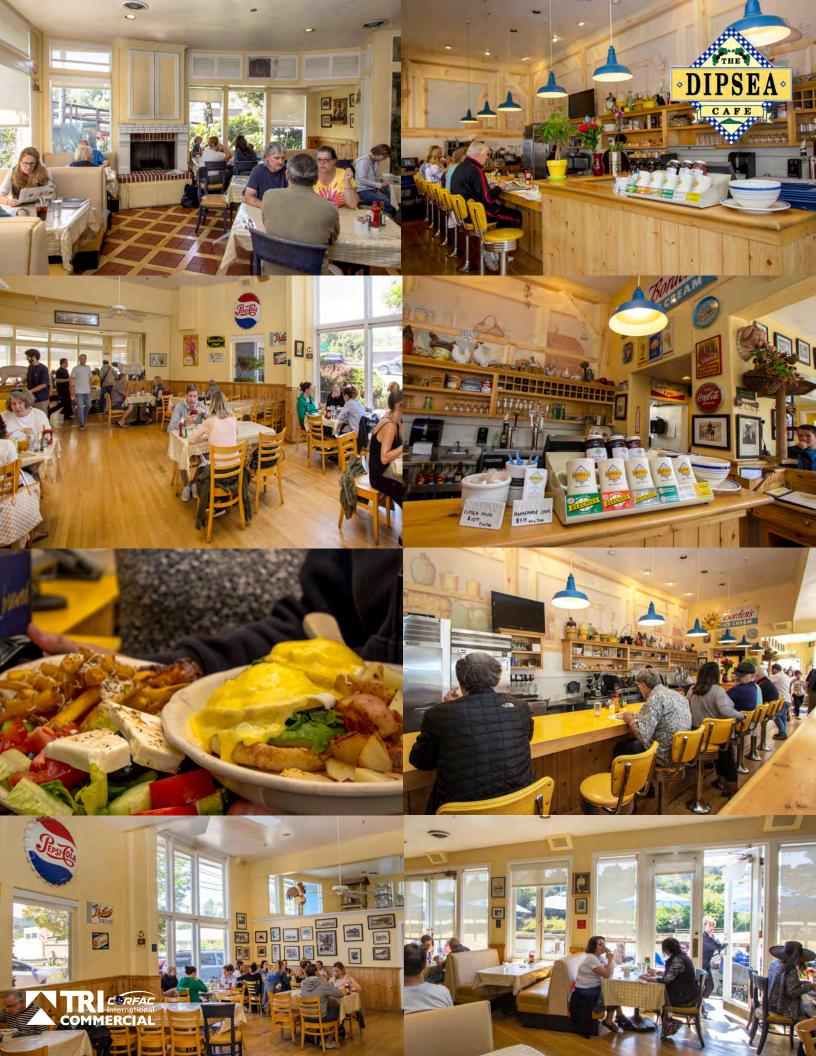

# AND THE DIPSEA GOES ON ... SINCE 1986

The Dipsea Café was named for the seven mile Dipsea trail which begins in downtown Mill Valley, goes up 672 wooden steps, winds up and over Mt. Tam, and ends at Stinson beach. Held every year since 1905, the Dipsea Race is one of the oldest foot races in the US, second only to the Boston Marathon. Calling themselves the "Dipsea Indians," the Dipsea Race was started by a group of hikers from the Olympic Club. At the end of the race these hikers would congregate at the Dipsea Inn, where all would partake of lunch and grog.

The Dipsea Café is slightly younger than the Dipsea Trail, having been opened in July 1986 by John and Cori Siotos. Its original location was in the El Paseo Building in downtown Mill Valley, and it moved to its present location in July 1991. The Dipsea Café, which like the old "Dipsea Indians" and the Dipsea Inn, has become a place where locals now congregate for home-cooked meals and fresh ground coffee.

Although John and Cori have never run the Dipsea Race, many of their patrons have. "It's just the first 672 steps that intimidate us," says John. "Like running the café, we like to take things one step at a time.

## **FEATURES**

Located in Mill Valley, 200 Shoreline Hwy is a highly visible restaurant opportunity comprised of approximately 4,672sf of interior restaurant space and a bonus usable patio containing over 1,000 square feet. This property offers strong vehicular traffic, a 41 beer/wine license, and has great window lining & views. Comes included with 30 additional parking spots as part of ongoing lease with the city. Awesome location!