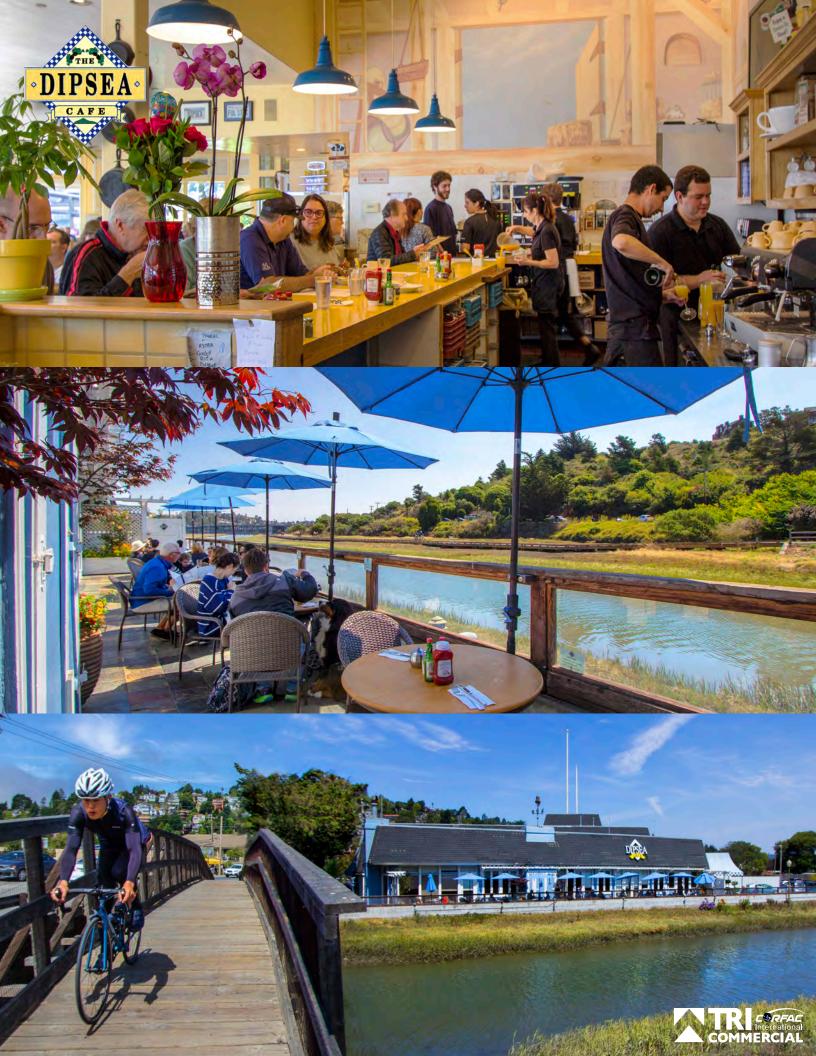

### **OPTIONS**

- 1) PROPERTY FOR SALE
- Building purchase sale price \$6,000,000
- Year Built 1962
- Parcel Number 052-052-38
- Square Feet 4,672sf
- Lot Square Feet 14,040sf
- 2) LEASE WITH ASSET PURCHASE
- Lease with assets price \$800,000
- Below market rate pricing
- Space comes with all existing permits and licenses including 41 beer/wine licenses, ABC type 41
- Prime Mill Valley location
- Dedicated parking 30 spots on existing property
- Restaurant seating capacity 150 seats inside with 40 outside on patio
- Fully operational landmark restaurant with all permits and license

## **FEATURES**

Located in Mill Valley, 200 Shoreline Hwy is a highly visible restaurant opportunity comprised of approximately 4,672sf of interior restaurant space and a bonus usable patio containing over 1,000 square feet. This property offers strong vehicular traffic, a 41 beer/wine license, and has great window lining & views. Comes included with 30 additional parking spots as part of ongoing lease with the city. Awesome location!