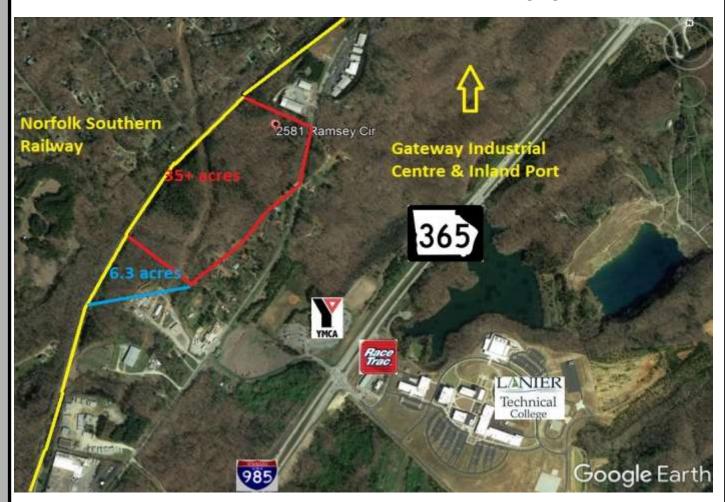

# FOR SALE 35—41 Industrial Acres

Just off Hwy 365 corridor—where the growth is at \$30,000 p.p.a

### 2581 Ramsey Circle @ White Sulphur, Gainesville

## Reduced to \$30,000 ppa

COMMERCIAL DIVISION

- Just off expanding Hwy 365 / I-985
- This is ground zero for Industrial expansion in Hall County.
- On rail Norfolk Southern Railway
- Sewer / water adjacent to property
- Water and Sewer Letter availability in hand. 16" water line and 12" sewer in the right of way
- Near Gateway Industrial Park and new inland Port development
- Currently zoned AR3—easy rezone to industrial will sell subject to rezone