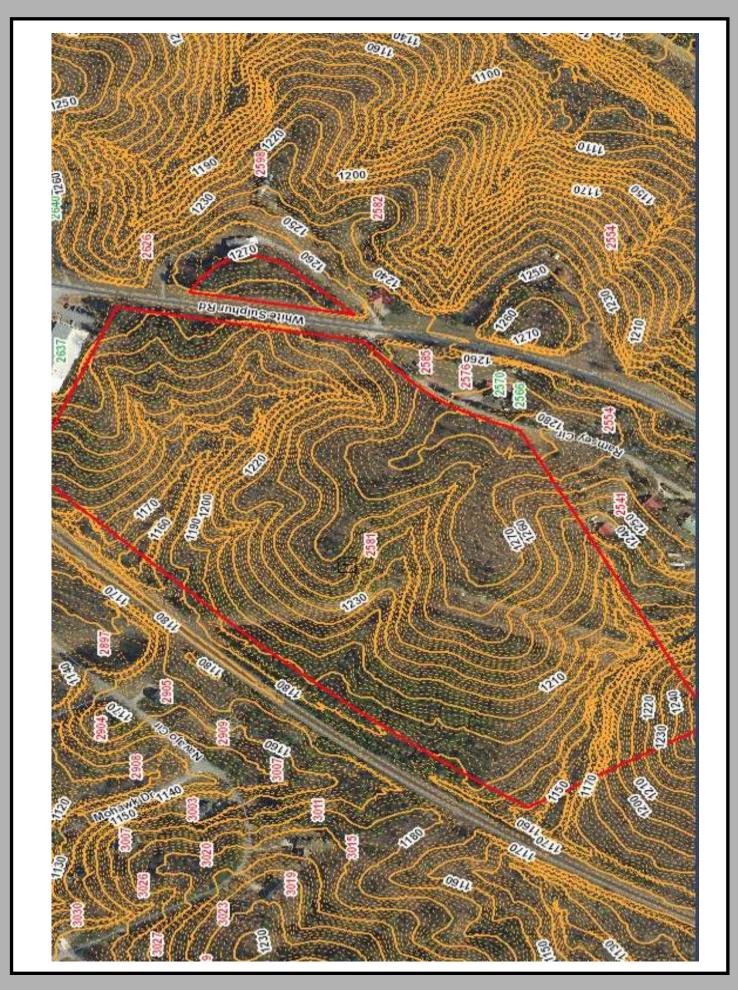

# FOR SALE 35—41 Industrial Acres

Just off Hwy 365 corridor—where the growth is at \$30,000 p.p.a

### 2581 Ramsey Circle @ White Sulphur, Gainesville

## Reduced to \$30,000 ppa

COMMERCIAL DIVISION

- Just off expanding Hwy 365 / I-985
- This is ground zero for Industrial expansion in Hall County.
- On rail Norfolk Southern Railway
- Sewer / water adjacent to property
- Water and Sewer Letter availability in hand. 16" water line and 12" sewer in the right of way
- Near Gateway Industrial Park and new inland Port development
- Currently zoned AR3—easy rezone to industrial will sell subject to rezone