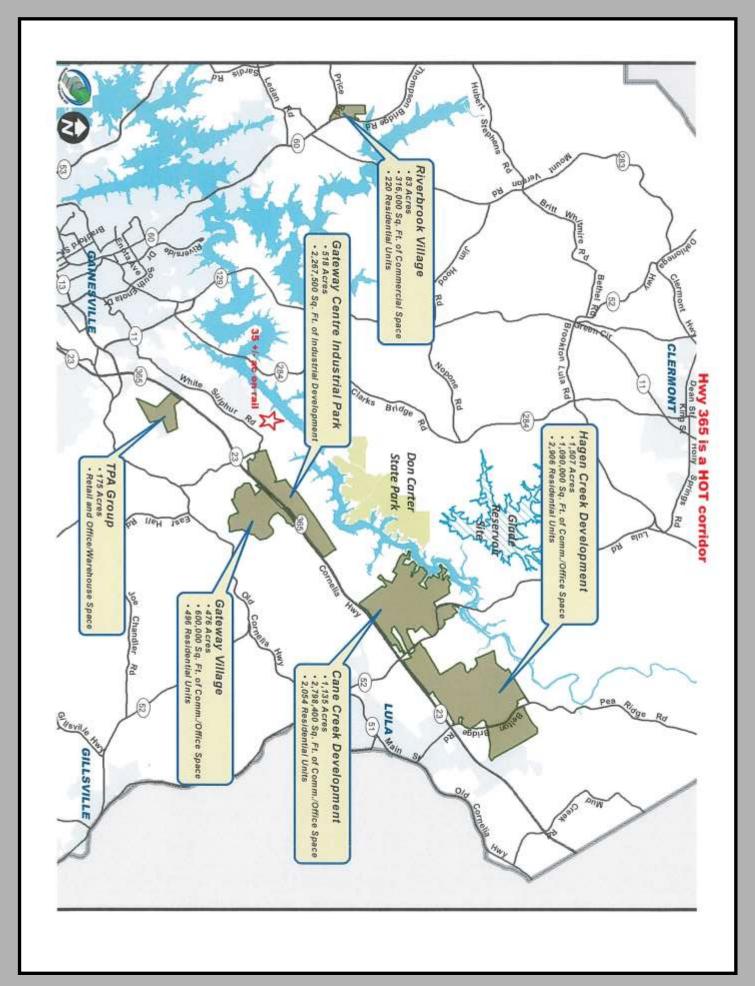

# FOR SALE 35—41 Industrial Acres

Just off Hwy 365 corridor—where the growth is at \$30,000 p.p.a

## Reduced to \$30,000 ppa

COMMERCIAL DIVISION

- Just off expanding Hwy 365 / I-985
- This is ground zero for Industrial expansion in Hall County.
- On rail Norfolk Southern Railway
- Sewer / water adjacent to property
- Water and Sewer Letter availability in hand. 16" water line and 12" sewer in the right of way
- Near Gateway Industrial Park and new inland Port development
- Currently zoned AR3—easy rezone to industrial will sell subject to rezone