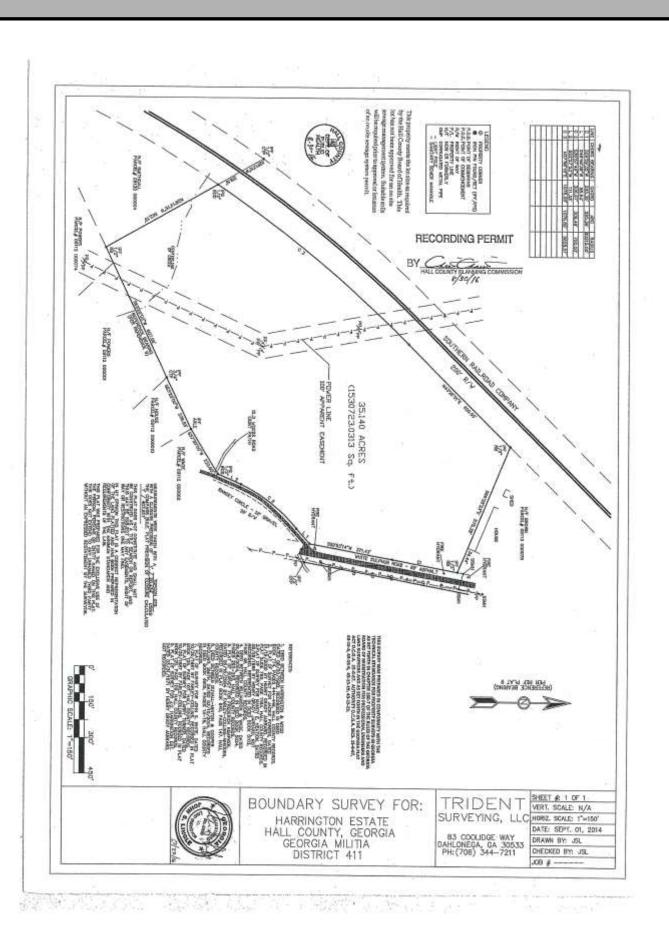

# FOR SALE 35—41 Industrial Acres

Just off Hwy 365 corridor—where the growth is at \$30,000 p.p.a

### 2581 Ramsey Circle @ White Sulphur, Gainesville

## Reduced to \$30,000 ppa

COMMERCIAL DIVISION

- Just off expanding Hwy 365 / I-985
- This is ground zero for Industrial expansion in Hall County.
- On rail Norfolk Southern Railway
- Sewer / water adjacent to property
- Water and Sewer Letter availability in hand. 16" water line and 12" sewer in the right of way
- Near Gateway Industrial Park and new inland Port development
- Currently zoned AR3—easy rezone to industrial will sell subject to rezone