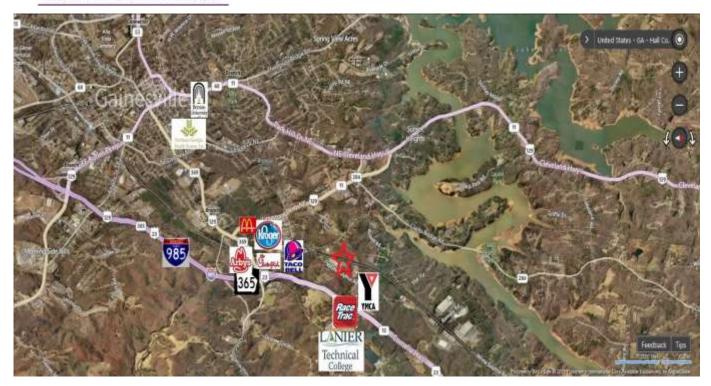

# FOR SALE 35—41 Industrial Acres

Just off Hwy 365 corridor—where the growth is at \$30,000 p.p.a

### 2581 Ramsey Circle @ White Sulphur, Gainesville

## Reduced to \$30,000 ppa

COMMERCIAL DIVISION

- Just off expanding Hwy 365 / I-985
- This is ground zero for Industrial expansion in Hall County.
- On rail Norfolk Southern Railway
- Sewer / water adjacent to property
- Water and Sewer Letter availability in hand. 16" water line and 12" sewer in the right of way
- Near Gateway Industrial Park and new inland Port development
- Currently zoned AR3—easy rezone to industrial will sell subject to rezone