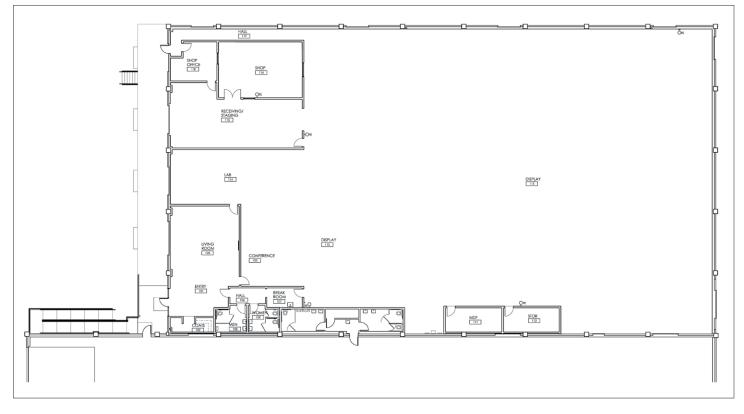

### **Creative Space**

| 21,642 SF of creative space                     |
|-------------------------------------------------|
| Clear span                                      |
| Seismically upgraded                            |
| Full HVAC                                       |
| Corner location                                 |
| 3 dock-high loading doors                       |
| For lease at \$1.50 per SF,<br>per month, NNN   |
| Available December 1, 2016,<br>possibly earlier |