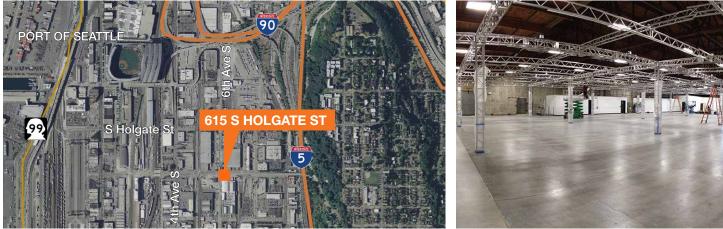

### 615 Space

615 S Holgate St Seattle, WA

### **Creative Space**

| 21,642 SF of creative space                     |
|-------------------------------------------------|
| Clear span                                      |
| Seismically upgraded                            |
| Full HVAC                                       |
| Corner location                                 |
| 3 dock-high loading doors                       |
| For lease at \$1.50 per SF,<br>per month, NNN   |
| Available December 1, 2016,<br>possibly earlier |