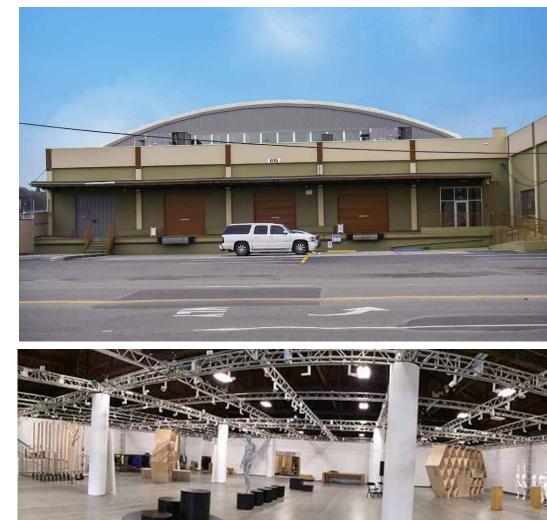

### 615 Space

615 S Holgate St Seattle, WA

### **Creative Space**

| 21,642 SF of creative space                     |
|-------------------------------------------------|
| Clear span                                      |
| Seismically upgraded                            |
| Full HVAC                                       |
| Corner location                                 |
| 3 dock-high loading doors                       |
| For lease at \$1.50 per SF,<br>per month, NNN   |
| Available December 1, 2016,<br>possibly earlier |